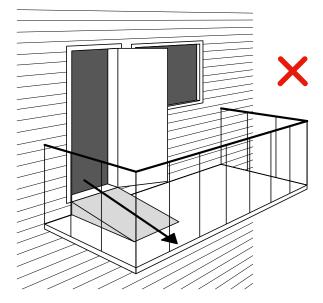

A ramp requires much space and limits the room of the balcony.

A raised floor gives access to the entire balcony.