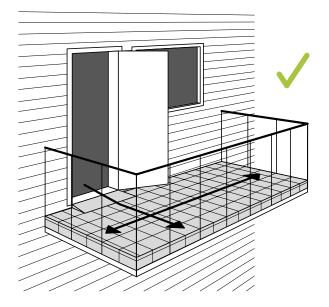

A ramp requires much space and limits the room of the balcony.

A raised floor gives access to the entire balcony.