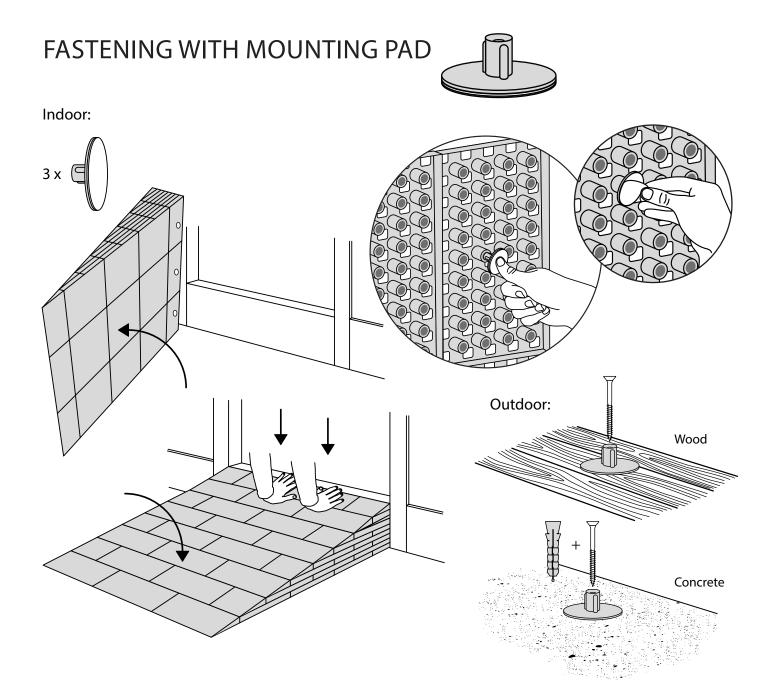

## RAMP KIT 4N

Height: 10,8 - 16,3 cm Width: 75 cm Depth: 100 cm

Danish Design Pat. Pend. and produced in Denmark by Excellent Systems A/S