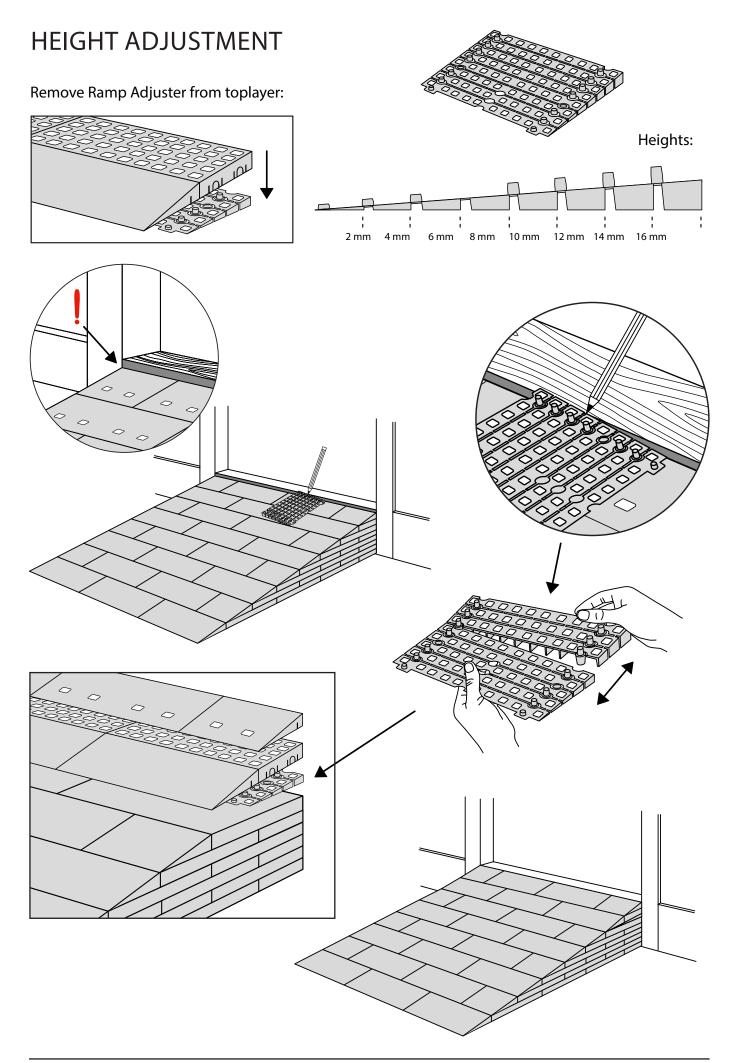

## RAMP KIT 4N

Height: 10,8 - 16,3 cm Width: 75 cm Depth: 100 cm

Danish Design Pat. Pend. and produced in Denmark by Excellent Systems A/S