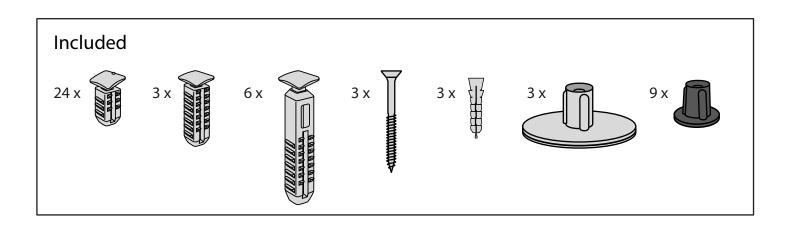

## RAMP KIT 4N

Height: 10,8 - 16,3 cm Width: 75 cm Depth: 100 cm









Danish Design Pat. Pend. and produced in Denmark by Excellent Systems A/S









## DISPOSAL

KIT and KIT parts: These products are made from PE (Polyethylen). For disposal after use we encourage you to make sure that the KIT is either returned to the point of purchase for collection and shipment back to Excellent (for regeneration), or sorted accordingy to the recommendations in your local area.



ر PAPER

<u>2</u>3

HDPE

Plastic bag: Recycled as clear LDPE plastic.

Cardboard box: Recycled as cardboard.

Brochure and instruction: Recycled as paper after end use.



sales@ex-as.com | Møllevej 2 - 8544 Mørke - DK | +45 86377133