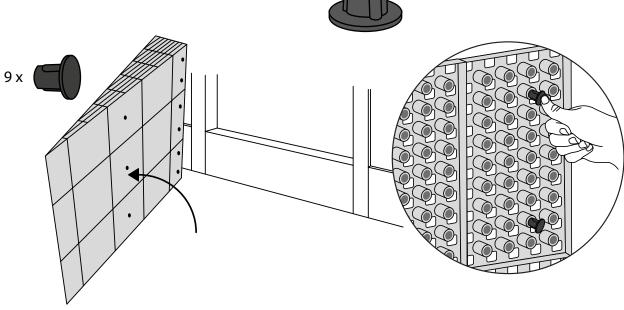

## RAMP KIT 4N

Height: 10,8 - 16,3 cm Width: 75 cm Depth: 100 cm

Danish Design Pat. Pend. and produced in Denmark by Excellent Systems A/S