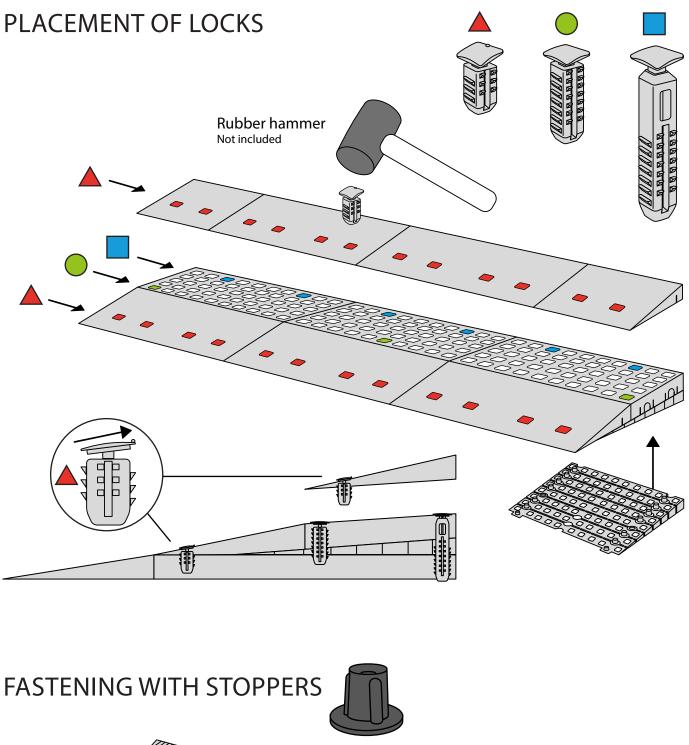

## RAMP KIT 4N

Height: 10,8 - 16,3 cm Width: 75 cm Depth: 100 cm









Danish Design Pat. Pend. and produced in Denmark by Excellent Systems A/S









## DISPOSAL

KIT and KIT parts: These products are made from PE (Polyethylen). For disposal after use we encourage you to make sure that the KIT is either returned to the point of purchase for collection and shipment back to Excellent (for regeneration), or sorted accordingy to the recommendations in your local area.



ر PAPER

<u>2</u>3

HDPE

Plastic bag: Recycled as clear LDPE plastic.

Cardboard box: Recycled as cardboard.

Brochure and instruction: Recycled as paper after end use.



sales@ex-as.com | Møllevej 2 - 8544 Mørke - DK | +45 86377133