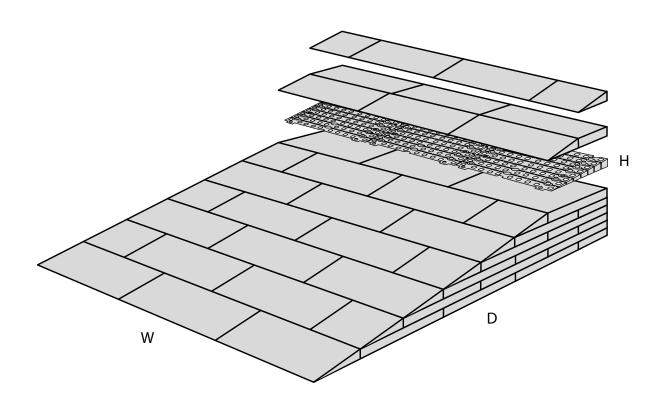

## RAMP KIT 4N

Height: 10,8 - 16,3 cm Width: 75 cm Depth: 100 cm

Danish Design Pat. Pend. and produced in Denmark by Excellent Systems A/S