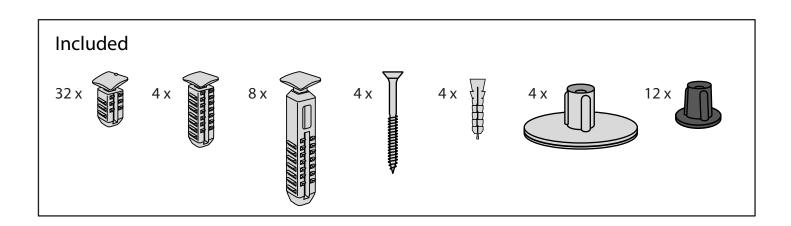

## RAMP KIT 103N

Height: 7,2 - 12,7 cm Width: 100 cm Depth: 75 cm















## DISPOSAL

L2 HDPE

KIT and KIT parts: These products are made from PE (Polyethylen). For disposal after use we encourage you to make sure that the KIT is either returned to the point of purchase for collection and shipment back to Excellent (for regeneration), or sorted accordingy to the recommendations in your local area.

Brochure and instruction: Recycled as paper after end use.



Plastic bag: Recycled as clear LDPE plastic.



Cardboard box: Recycled as cardboard.

222 PAPER

sales@ex-as.com | Møllevej 2 - 8544 Mørke - DK | +45 86377133