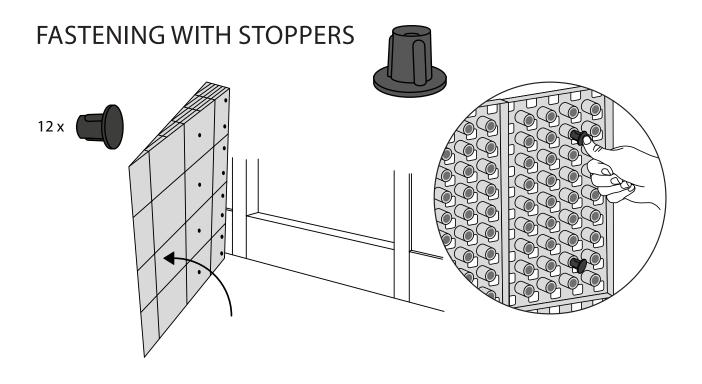

## RAMP KIT 103N

Height: 7,2 - 12,7 cm Width: 100 cm Depth: 75 cm















## DISPOSAL

L2 HDPE

KIT and KIT parts: These products are made from PE (Polyethylen). For disposal after use we encourage you to make sure that the KIT is either returned to the point of purchase for collection and shipment back to Excellent (for regeneration), or sorted accordingy to the recommendations in your local area.

Brochure and instruction: Recycled as paper after end use.



Plastic bag: Recycled as clear LDPE plastic.



Cardboard box: Recycled as cardboard.

222 PAPER

sales@ex-as.com | Møllevej 2 - 8544 Mørke - DK | +45 86377133