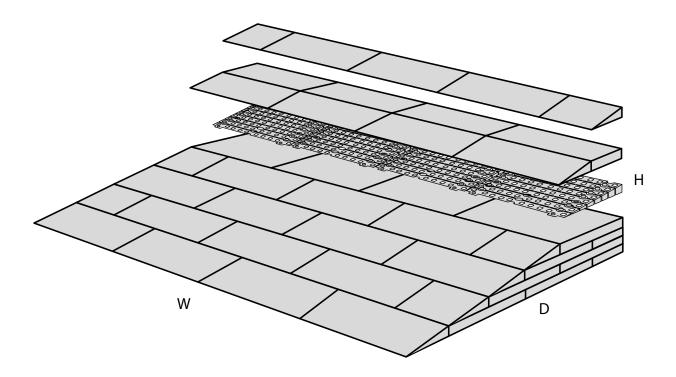

## RAMP KIT 103N

Height: 7,2 - 12,7 cm Width: 100 cm Depth: 75 cm















## DISPOSAL

L2 HDPE

KIT and KIT parts: These products are made from PE (Polyethylen). For disposal after use we encourage you to make sure that the KIT is either returned to the point of purchase for collection and shipment back to Excellent (for regeneration), or sorted accordingy to the recommendations in your local area.

Brochure and instruction: Recycled as paper after end use.



Plastic bag: Recycled as clear LDPE plastic.



Cardboard box: Recycled as cardboard.

222 PAPER

sales@ex-as.com | Møllevej 2 - 8544 Mørke - DK | +45 86377133