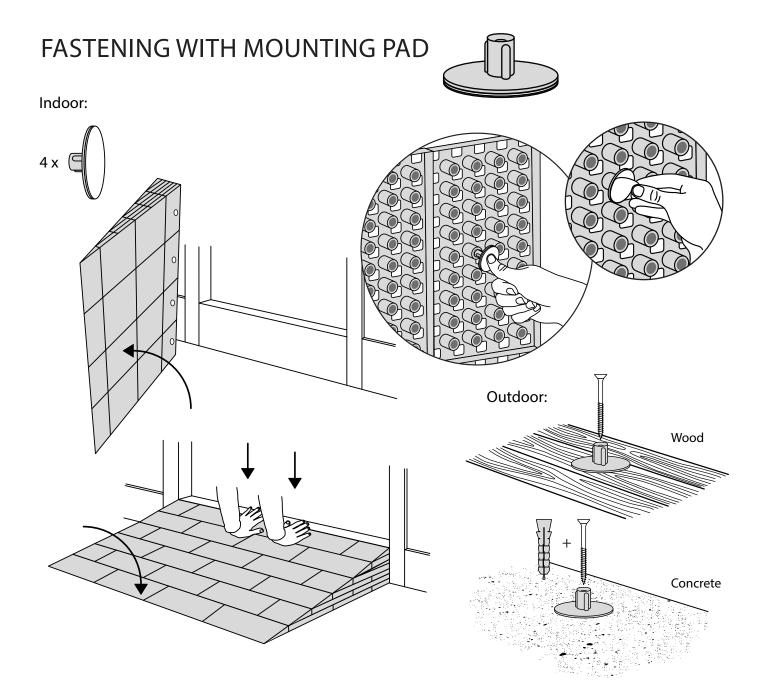

## RAMP KIT 103N

Height: 7,2 - 12,7 cm Width: 100 cm Depth: 75 cm















## DISPOSAL

L2 HDPE

KIT and KIT parts: These products are made from PE (Polyethylen). For disposal after use we encourage you to make sure that the KIT is either returned to the point of purchase for collection and shipment back to Excellent (for regeneration), or sorted accordingy to the recommendations in your local area.

Brochure and instruction: Recycled as paper after end use.



Plastic bag: Recycled as clear LDPE plastic.



Cardboard box: Recycled as cardboard.

222 PAPER

sales@ex-as.com | Møllevej 2 - 8544 Mørke - DK | +45 86377133