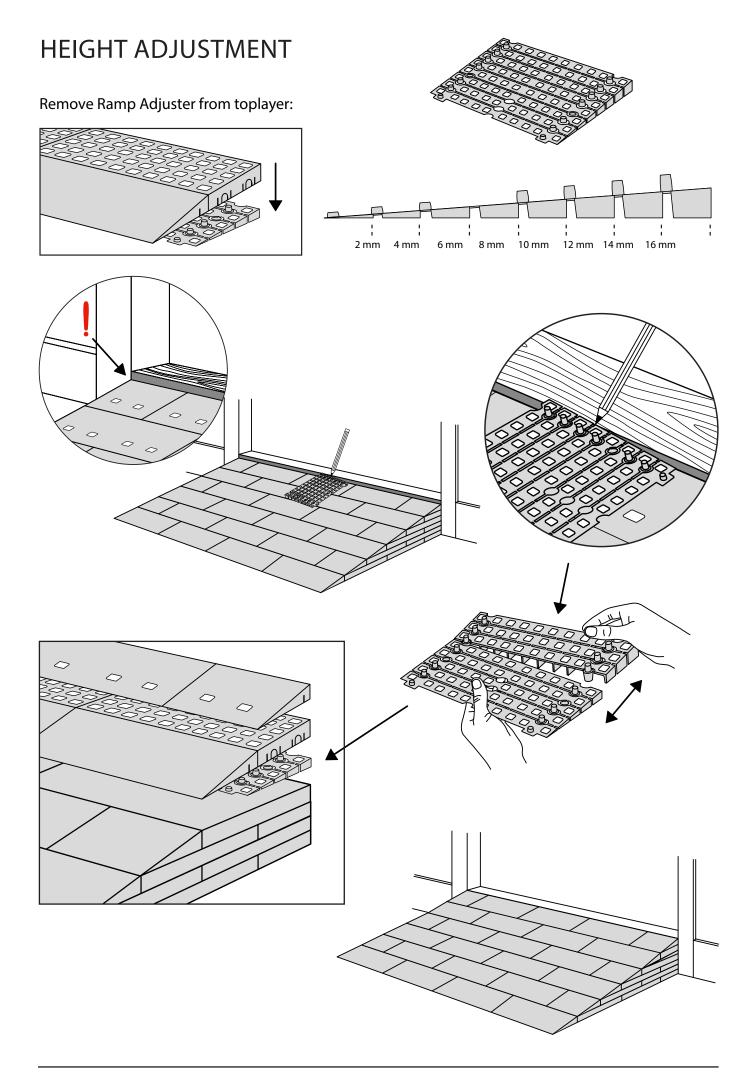

## RAMP KIT 103N

Height: 7,2 - 12,7 cm Width: 100 cm Depth: 75 cm















## DISPOSAL

L2 HDPE

KIT and KIT parts: These products are made from PE (Polyethylen). For disposal after use we encourage you to make sure that the KIT is either returned to the point of purchase for collection and shipment back to Excellent (for regeneration), or sorted accordingy to the recommendations in your local area.

Brochure and instruction: Recycled as paper after end use.



Plastic bag: Recycled as clear LDPE plastic.



Cardboard box: Recycled as cardboard.

222 PAPER

sales@ex-as.com | Møllevej 2 - 8544 Mørke - DK | +45 86377133