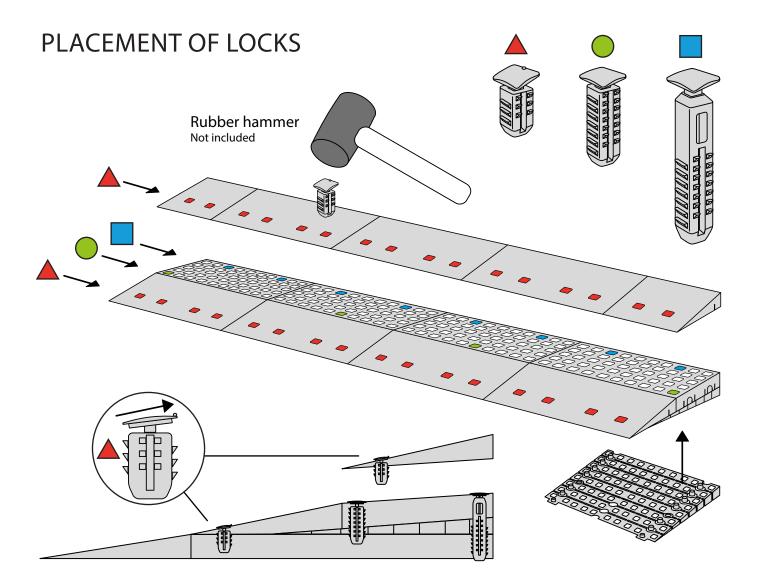

## RAMP KIT 103N

Height: 7,2 - 12,7 cm Width: 100 cm Depth: 75 cm















## DISPOSAL

L2 HDPE

KIT and KIT parts: These products are made from PE (Polyethylen). For disposal after use we encourage you to make sure that the KIT is either returned to the point of purchase for collection and shipment back to Excellent (for regeneration), or sorted accordingy to the recommendations in your local area.

Brochure and instruction: Recycled as paper after end use.



Plastic bag: Recycled as clear LDPE plastic.



Cardboard box: Recycled as cardboard.

222 PAPER

sales@ex-as.com | Møllevej 2 - 8544 Mørke - DK | +45 86377133