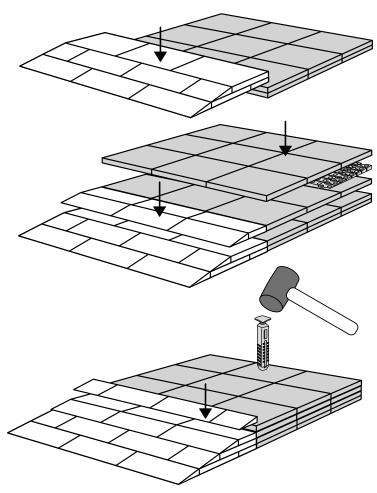

## **RAMP KIT 2S PLATFORM**

When you connect a platform and a ramp, remove the Ramp Adjuster from the ramp, and use it to adjust the platform as shown here:

## PLACEMENT OF LOCKS

How to connect KIT and Platform:

Locks in Ramp KIT: See KIT instruction for placement of Locks in the Ramp KIT.

Locks in platform: S-Lock is mounted on the top layer.

Use rubber hammer (Not included) 25 x

MOUNTIING WITH STOPPERS