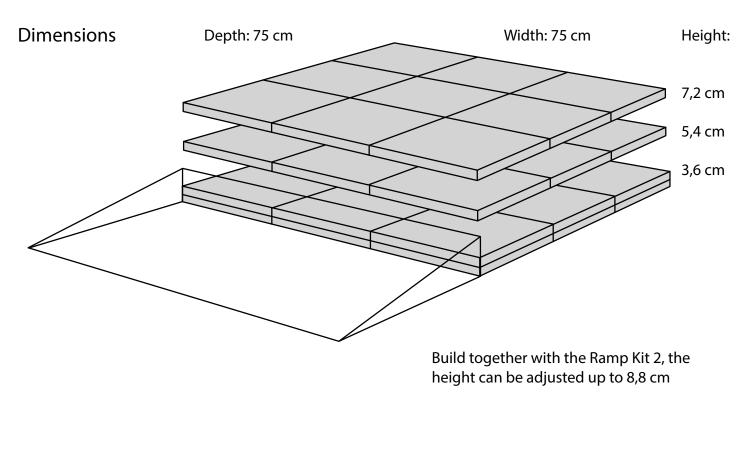

## **RAMP KIT 2S PLATFORM**

When you connect a platform and a ramp, remove the Ramp Adjuster from the ramp, and use it to adjust the platform as shown here: