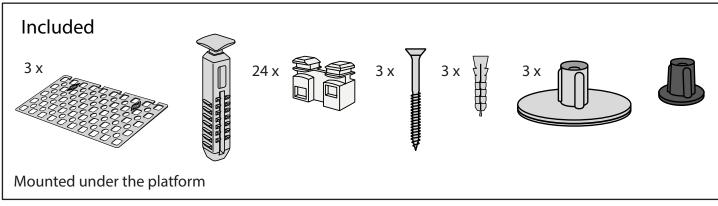

## PLACEMENT OF LOCKS

How to connect KIT and Platform:

Locks in Ramp KIT: See KIT instruction for placement of Locks in the Ramp KIT.

Locks in platform: S-Lock is mounted on the top layer.

Use rubber hammer (Not included) 25 x