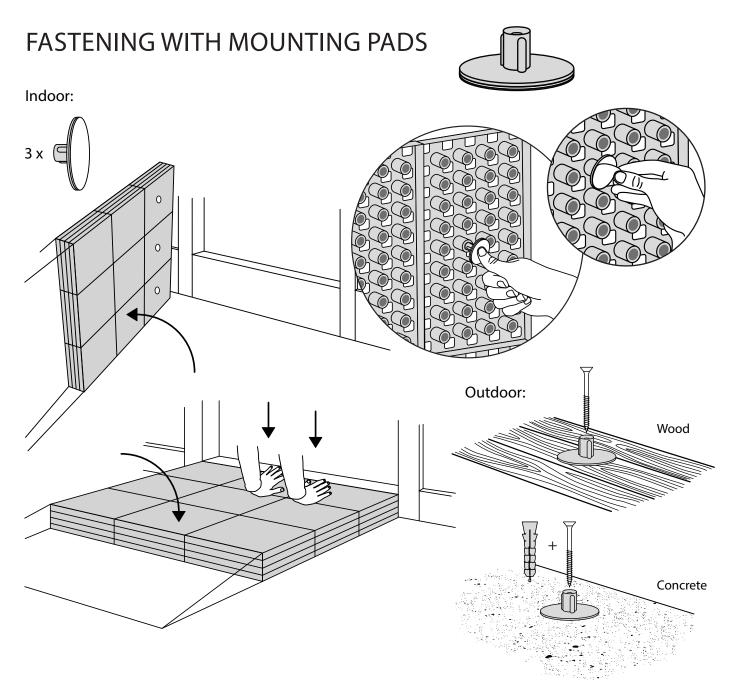

## PLACEMENT OF LOCKS

How to connect KIT and Platform:

Locks in Ramp KIT: See KIT instruction for placement of Locks in the Ramp KIT.

Locks in platform: S-Lock is mounted on the top layer.

Use rubber hammer (Not included) 25 x