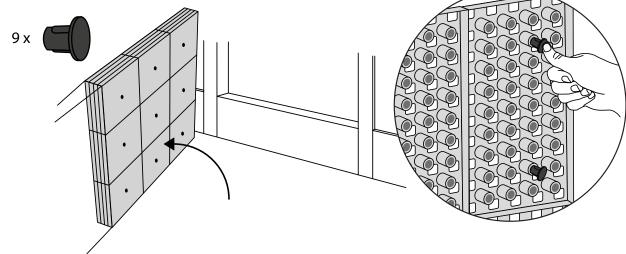

## **RAMP KIT 2S PLATFORM**











When you connect a platform and a ramp, remove the Ramp Adjuster from the ramp, and use it to adjust the platform as shown here:



## PLACEMENT OF LOCKS



How to connect KIT and Platform:





Locks in Ramp KIT: See KIT instruction for placement of Locks in the Ramp KIT.

Locks in platform: S-Lock is mounted on the top layer.

Use rubber hammer (Not included) 25 x





MOUNTIING WITH STOPPERS





## DISPOSAL

2 HDPE

KIT and KIT parts: These products are made from PE (Polyethylen). For disposal after use we encourage you to make sure that the KIT is either returned to the point of purchase for collection and shipment back to Excellent (for regeneration), or sorted accordingy to the recommendations in your local area.

Brochure and instruction: Recycled as paper after end use.



Plastic bag: Recycled as clear LDPE plastic.



Cardboard box: Recycled as cardboard.



sales@ex-as.com | Møllevej 2 - 8544 Mørke - DK | +45 86377133