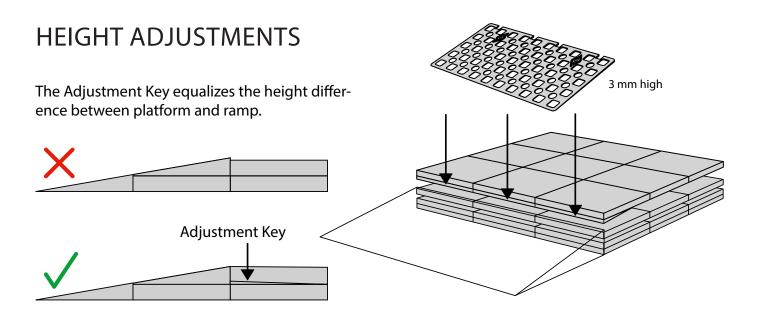

## **RAMP KIT 2S PLATFORM**

When you connect a platform and a ramp, remove the Ramp Adjuster from the ramp, and use it to adjust the platform as shown here: