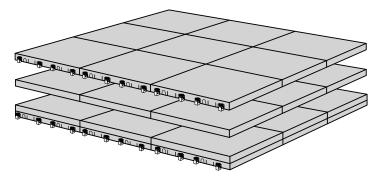

## PLACEMENT OF LOCKS

How to connect KIT and Platform:

Locks in Ramp KIT: See KIT instruction for placement of Locks in the Ramp KIT.

Locks in platform: S-Lock is mounted on the top layer.

Use rubber hammer (Not included) 25 x