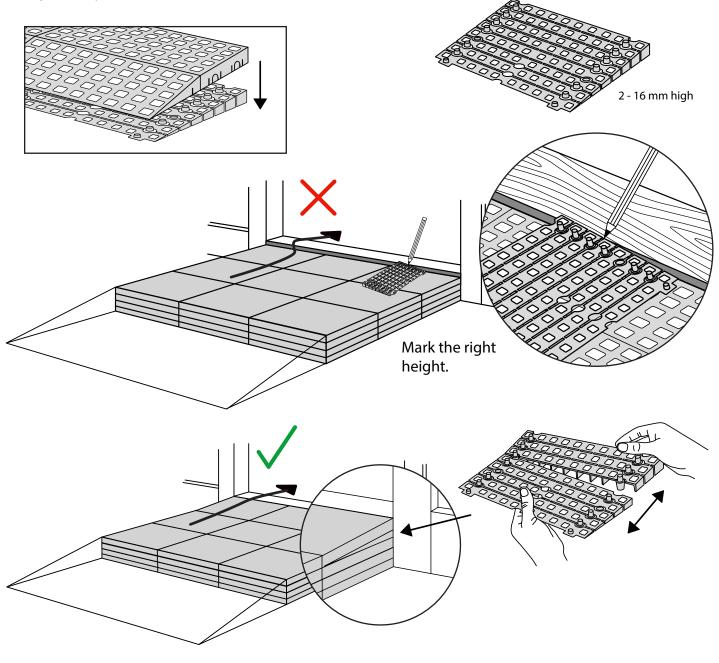

## **RAMP KIT 2S PLATFORM**

When you connect a platform and a ramp, remove the Ramp Adjuster from the ramp, and use it to adjust the platform as shown here: