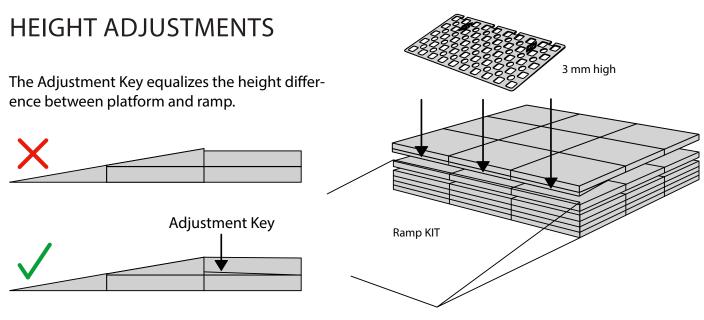

## PLACEMENT OF LOCKS

How to connect KIT and Platform:

Locks in Ramp KIT: See KIT instruction for placement of Locks in the Ramp KIT.

Locks in platform: S-Lock is mounted on the top layer.

Use rubber hammer (Not included)

S-Lock