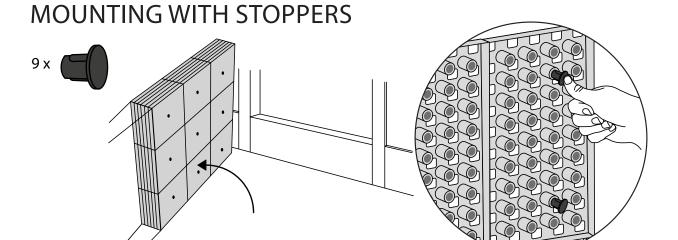

## **RAMP KIT 3S PLATFORM**

















## PLACEMENT OF LOCKS





How to connect KIT and Platform:



Locks in Ramp KIT: See KIT instruction for placement of Locks in the Ramp KIT.

Locks in platform: S-Lock is mounted on the top layer.

Use rubber hammer (Not included)



S-Lock





## FASTENING WITH MOUNTING PADS







## **DISPOSAL**



KIT and KIT parts: These products are made from PE (Polyethylen). For disposal after use we encourage you to make sure that the KIT is either returned to the point of purchase for collection and shipment back to Excellent (for regeneration), or sorted accordingy to the recommendations in your local area.



Plastic bag: Recycled as clear LDPE plastic.



Cardboard box: Recycled as cardboard.



Brochure and instruction: Recycled as paper after end use.