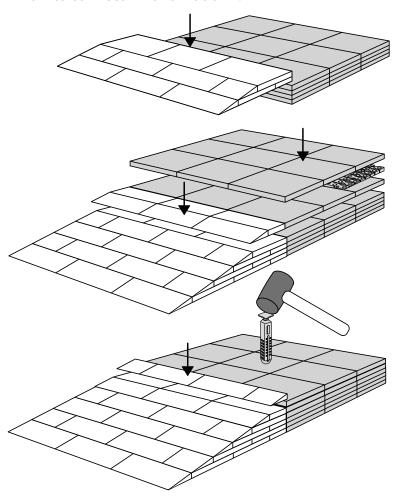

## PLACEMENT OF LOCKS

How to connect KIT and Platform:

Locks in Ramp KIT: See KIT instruction for placement of Locks in the Ramp KIT.

Locks in platform: S-Lock is mounted on the top layer.

Use rubber hammer (Not included)