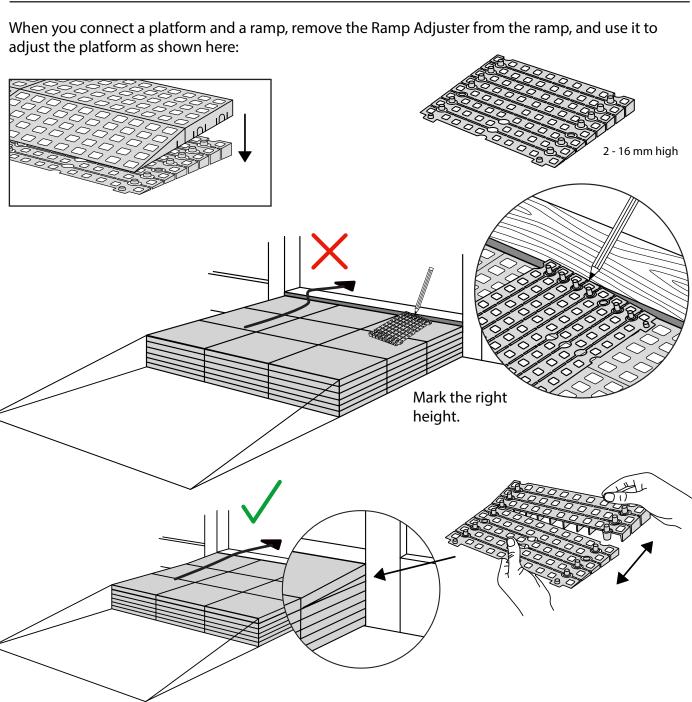

## PLACEMENT OF LOCKS

How to connect KIT and Platform:

Locks in Ramp KIT: See KIT instruction for placement of Locks in the Ramp KIT.

Locks in platform: S-Lock is mounted on the top layer.

Use rubber hammer (Not included)