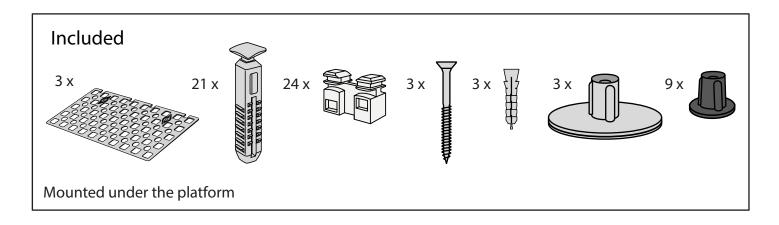

## PLACEMENT OF LOCKS

How to connect KIT and Platform:

Locks in Ramp KIT: See KIT instruction for placement of Locks in the Ramp KIT.

Locks in platform: S-Lock is mounted on the top layer.

Use rubber hammer (Not included)

S-Lock

## FASTENING WITH MOUNTING PADS