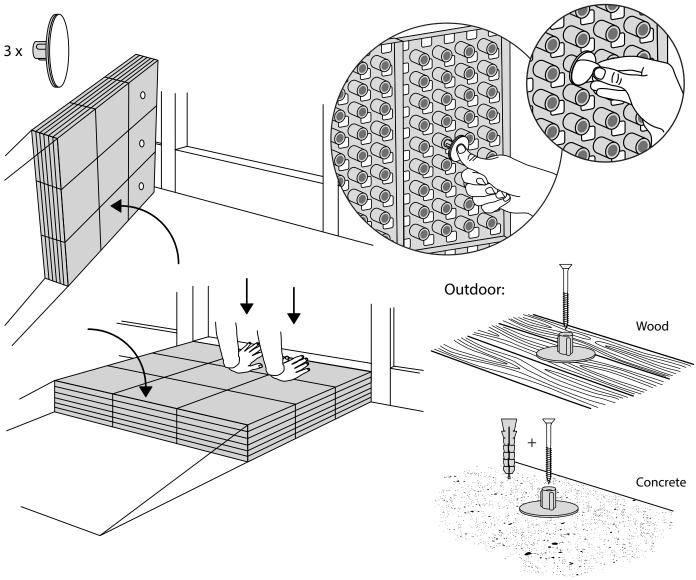

## PLACEMENT OF LOCKS

How to connect KIT and Platform:

Locks in Ramp KIT: See KIT instruction for placement of Locks in the Ramp KIT.

Locks in platform: S-Lock is mounted on the top layer.

Use rubber hammer (Not included)

S-Lock