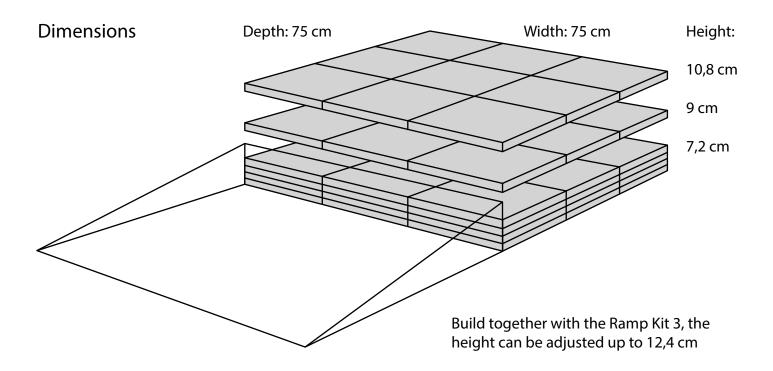

## **RAMP KIT 3S PLATFORM**

















## PLACEMENT OF LOCKS





How to connect KIT and Platform:



Locks in Ramp KIT: See KIT instruction for placement of Locks in the Ramp KIT.

Locks in platform: S-Lock is mounted on the top layer.

Use rubber hammer (Not included)



S-Lock





## FASTENING WITH MOUNTING PADS







## **DISPOSAL**



KIT and KIT parts: These products are made from PE (Polyethylen). For disposal after use we encourage you to make sure that the KIT is either returned to the point of purchase for collection and shipment back to Excellent (for regeneration), or sorted accordingy to the recommendations in your local area.



Plastic bag: Recycled as clear LDPE plastic.



Cardboard box: Recycled as cardboard.



Brochure and instruction: Recycled as paper after end use.