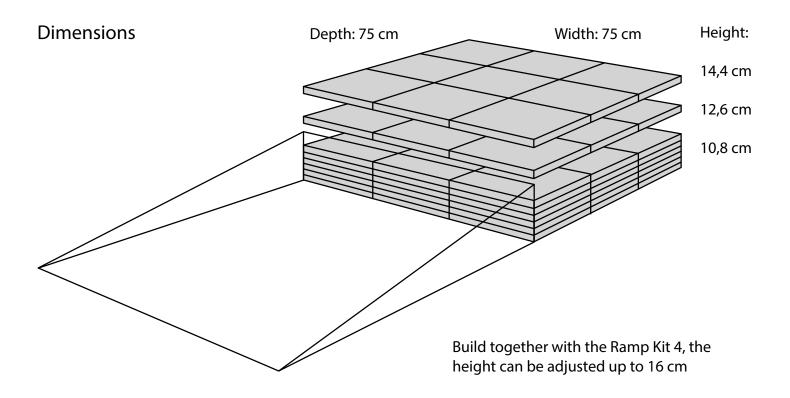

## RAMP KIT 4S PLATFORM













When you connect a platform and a ramp, remove the Ramp Adjuster from the ramp, and use it to adjust the platform as shown here:



## PLACEMENT OF LOCKS





How to connect KIT and Platform:



Locks in Ramp KIT: See KIT instruction for placement of Locks in the Ramp KIT.

Locks in platform: S-Lock is mounted on the top layer.

Use rubber hammer (Not included)



S-Lock



## **MOUNTING WITH STOPPERS**





## **DISPOSAL**



KIT and KIT parts: These products are made from PE (Polyethylen). For disposal after use we encourage you to make sure that the KIT is either returned to the point of purchase for collection and shipment back to Excellent (for regeneration), or sorted accordingy to the recommendations in your local area.



Plastic bag: Recycled as clear LDPE plastic.



Ca