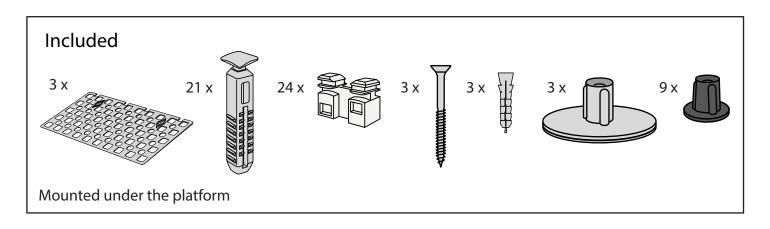

## PLACEMENT OF LOCKS

How to connect KIT and Platform:

Locks in Ramp KIT: See KIT instruction for placement of Locks in the Ramp KIT.

Locks in platform: S-Lock is mounted on the top layer.

Use rubber hammer (Not included)

S-Lock