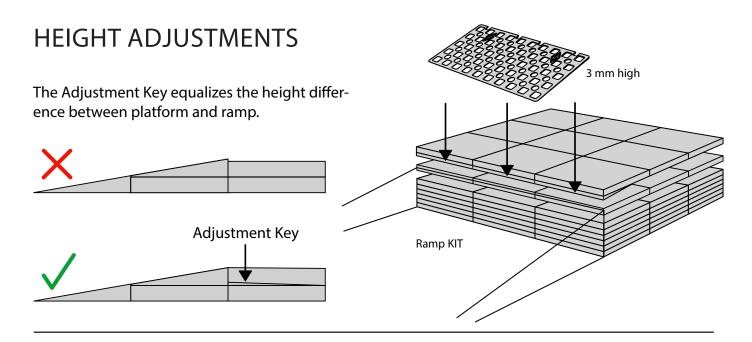

## RAMP KIT 4S PLATFORM

When you connect a platform and a ramp, remove the Ramp Adjuster from the ramp, and use it to adjust the platform as shown here: