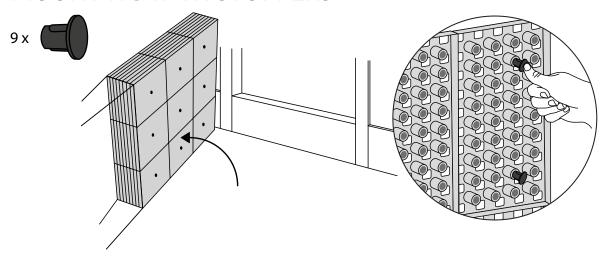

## RAMP KIT 4S PLATFORM













When you connect a platform and a ramp, remove the Ramp Adjuster from the ramp, and use it to adjust the platform as shown here:



## PLACEMENT OF LOCKS





How to connect KIT and Platform:



Locks in Ramp KIT: See KIT instruction for placement of Locks in the Ramp KIT.

Locks in platform: S-Lock is mounted on the top layer.

Use rubber hammer (Not included)



S-Lock



## **MOUNTING WITH STOPPERS**





## **DISPOSAL**



KIT and KIT parts: These products are made from PE (Polyethylen). For disposal after use we encourage you to make sure that the KIT is either returned to the point of purchase for collection and shipment back to Excellent (for regeneration), or sorted accordingy to the recommendations in your local area.



Plastic bag: Recycled as clear LDPE plastic.



Cardboard box: Recycled as cardboard.



Brochure and instruction: Recycled as paper after end use.