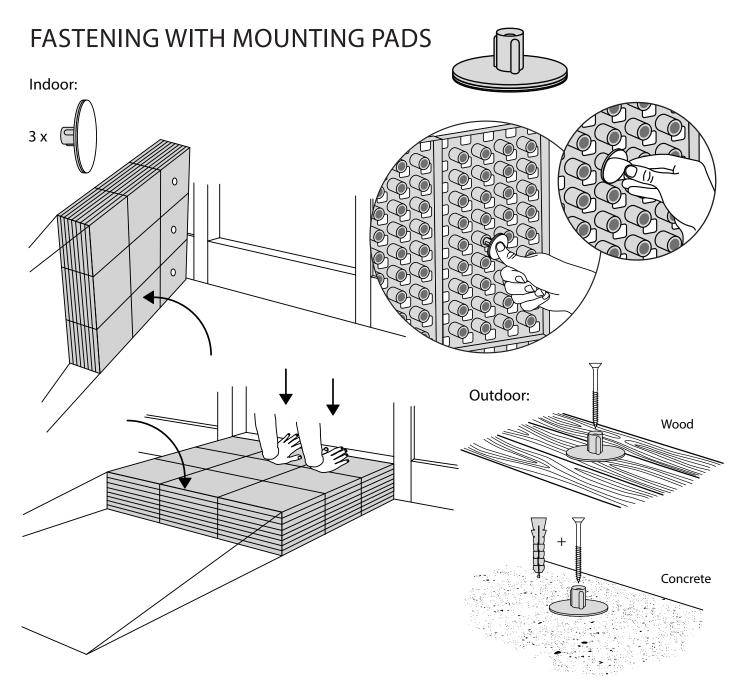

## PLACEMENT OF LOCKS

How to connect KIT and Platform:

Locks in Ramp KIT: See KIT instruction for placement of Locks in the Ramp KIT.

Locks in platform: S-Lock is mounted on the top layer.

Use rubber hammer (Not included)

S-Lock