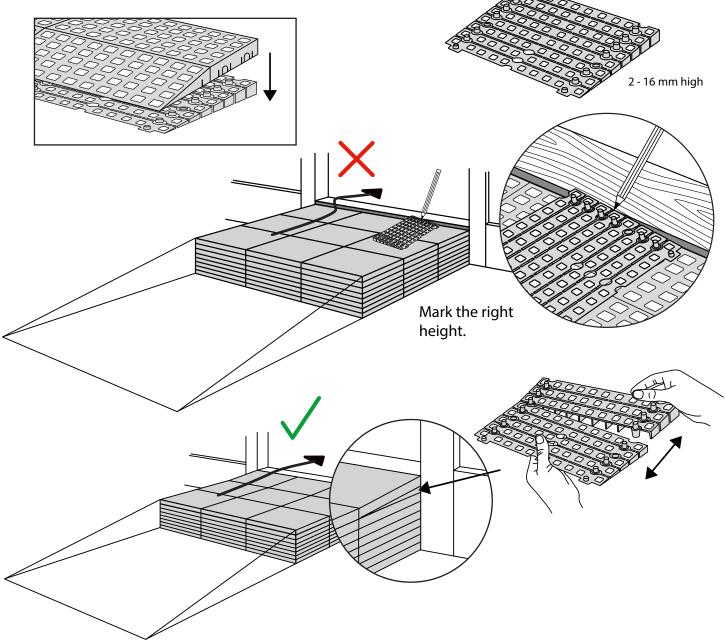

## RAMP KIT 4S PLATFORM

When you connect a platform and a ramp, remove the Ramp Adjuster from the ramp, and use it to adjust the platform as shown here: