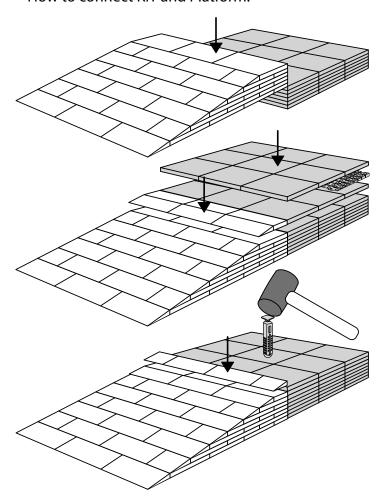

## PLACEMENT OF LOCKS

How to connect KIT and Platform:

Locks in Ramp KIT: See KIT instruction for placement of Locks in the Ramp KIT.

Locks in platform: S-Lock is mounted on the top layer.

Use rubber hammer (Not included)

S-Lock