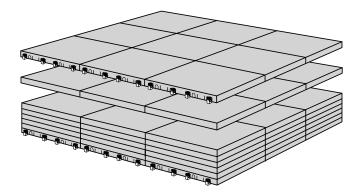

## RAMP KIT 4S PLATFORM

When you connect a platform and a ramp, remove the Ramp Adjuster from the ramp, and use it to adjust the platform as shown here: