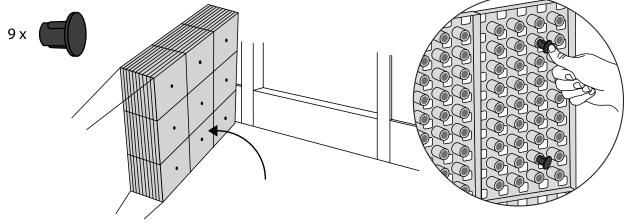

## **RAMP KIT 5S PLATFORM**













When you connect a platform and a ramp, remove the Ramp Adjuster from the ramp, and use it to adjust the platform as shown here:



## PLACEMENT OF LOCKS



How to connect KIT and Platform:



Locks in Ramp KIT: See KIT instruction for placement of Locks in the Ramp KIT.

Locks in platform: S-Lock is mounted on the top layer.

Use rubber hammer (Not included)



S-Lock



MOUNTING WITH STOPPERS





## **DISPOSAL**



KIT and KIT parts: These products are made from PE (Polyethylen). For disposal after use we encourage you to make sure that the KIT is either returned to the point of purchase for collection and shipment back to Excellent (for regeneration), or sorted accordingy to the recommendations in your local area.



Plastic bag: Recycled as clear LDPE plastic.



Cardboard box: Recycled as cardboard.



Brochure and instruction: Recycled as paper after end use.