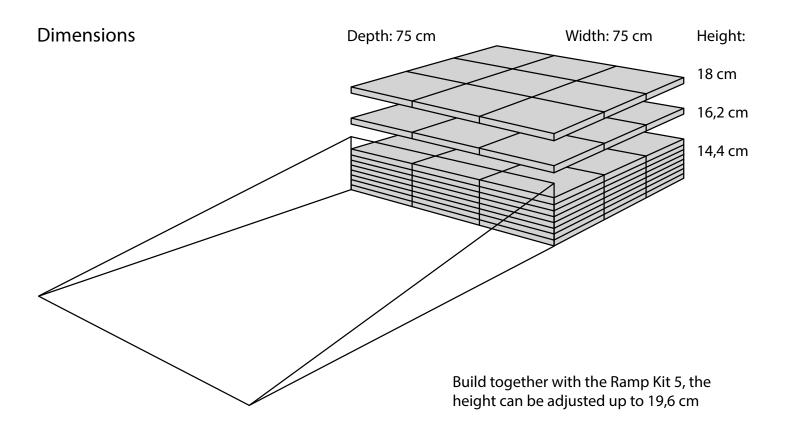

## **RAMP KIT 5S PLATFORM**

When you connect a platform and a ramp, remove the Ramp Adjuster from the ramp, and use it to adjust the platform as shown here: