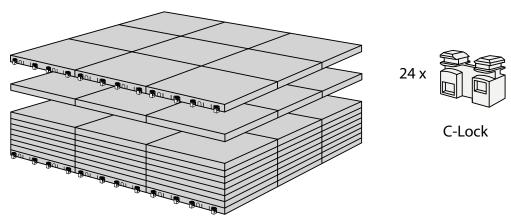

## PLACEMENT OF LOCKS

How to connect KIT and Platform:

Locks in Ramp KIT: See KIT instruction for placement of Locks in the Ramp KIT.

Locks in platform: S-Lock is mounted on the top layer.

Use rubber hammer (Not included)