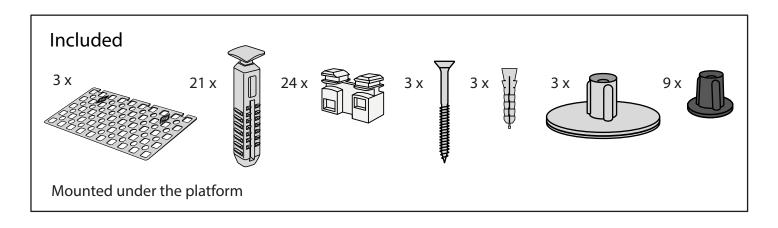

## PLACEMENT OF LOCKS

How to connect KIT and Platform:

Locks in Ramp KIT: See KIT instruction for placement of Locks in the Ramp KIT.

Locks in platform: S-Lock is mounted on the top layer.

Use rubber hammer (Not included)

S-Lock

MOUNTING WITH STOPPERS