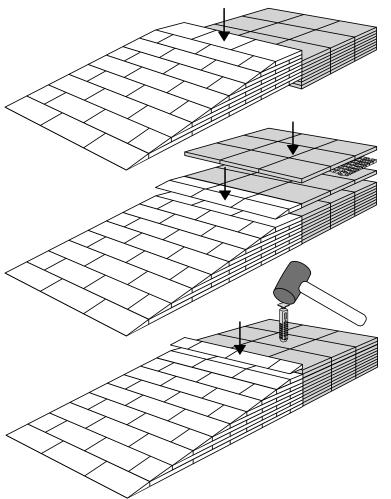

## **RAMP KIT 5S PLATFORM**

When you connect a platform and a ramp, remove the Ramp Adjuster from the ramp, and use it to adjust the platform as shown here:

## PLACEMENT OF LOCKS

How to connect KIT and Platform:

Locks in Ramp KIT: See KIT instruction for placement of Locks in the Ramp KIT.

Locks in platform: S-Lock is mounted on the top layer.

Use rubber hammer (Not included)