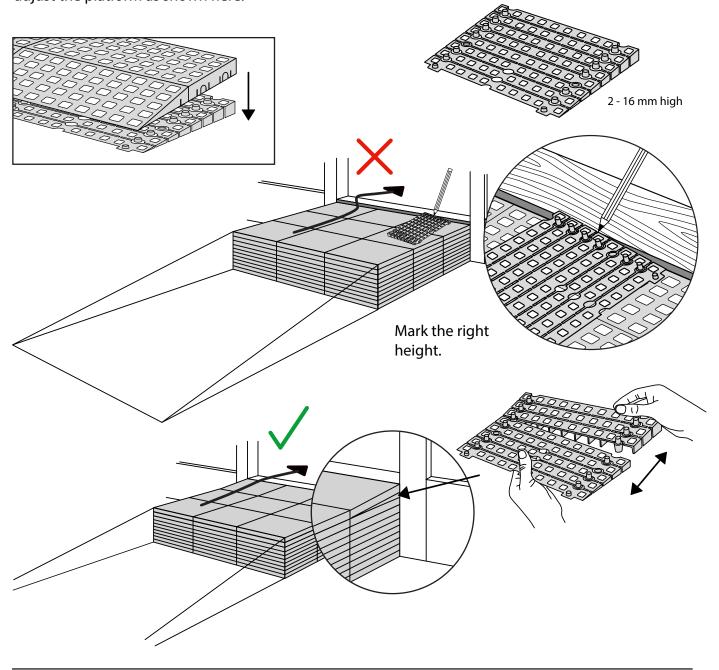

## **RAMP KIT 5S PLATFORM**

When you connect a platform and a ramp, remove the Ramp Adjuster from the ramp, and use it to adjust the platform as shown here: