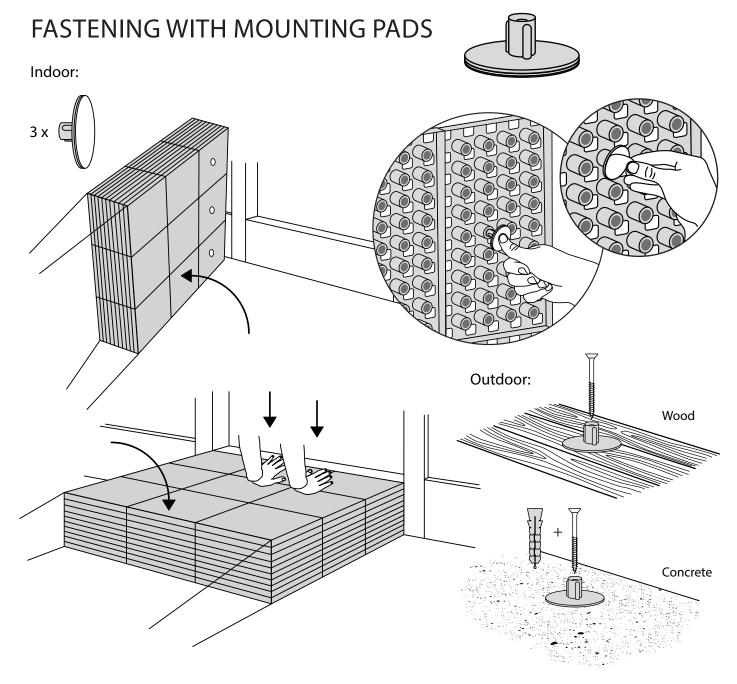

## PLACEMENT OF LOCKS

How to connect KIT and Platform:

Locks in Ramp KIT: See KIT instruction for placement of Locks in the Ramp KIT.

Locks in platform: S-Lock is mounted on the top layer.

Use rubber hammer (Not included)

S-Lock

MOUNTING WITH STOPPERS