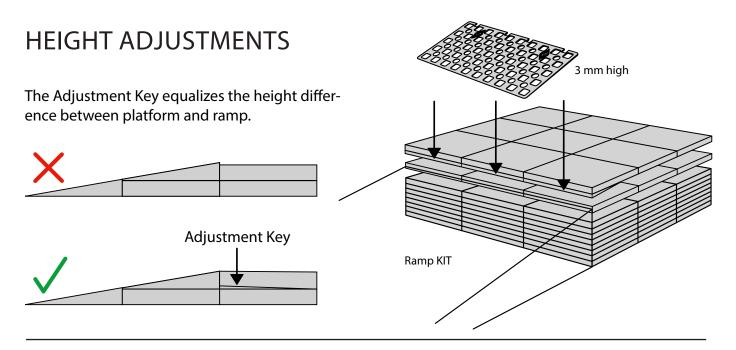

## **RAMP KIT 5S PLATFORM**

When you connect a platform and a ramp, remove the Ramp Adjuster from the ramp, and use it to adjust the platform as shown here: