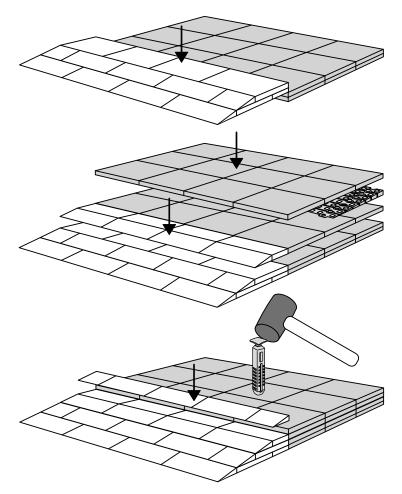

Use rubber hammer

See KIT instruction for placement of

How to connect KIT and Platform:

## MOUNTING WITH STOPPERS

KIT platform instruction • Excellent Systems A/S • www.excellent-kit.com