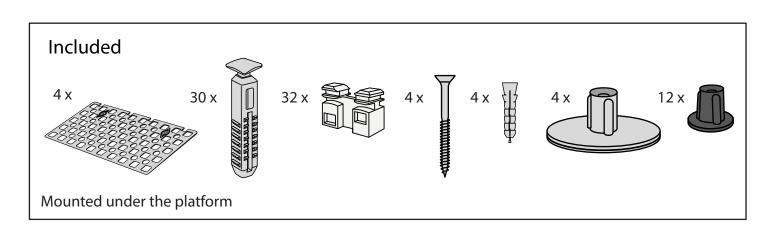

## PLACEMENT OF LOCKS

32 x C-Lock

Locks in Ramp KIT:

Locks in platform:

the top layer.

(Not included)

Locks in the Ramp KIT.

S-Lock is mounted on