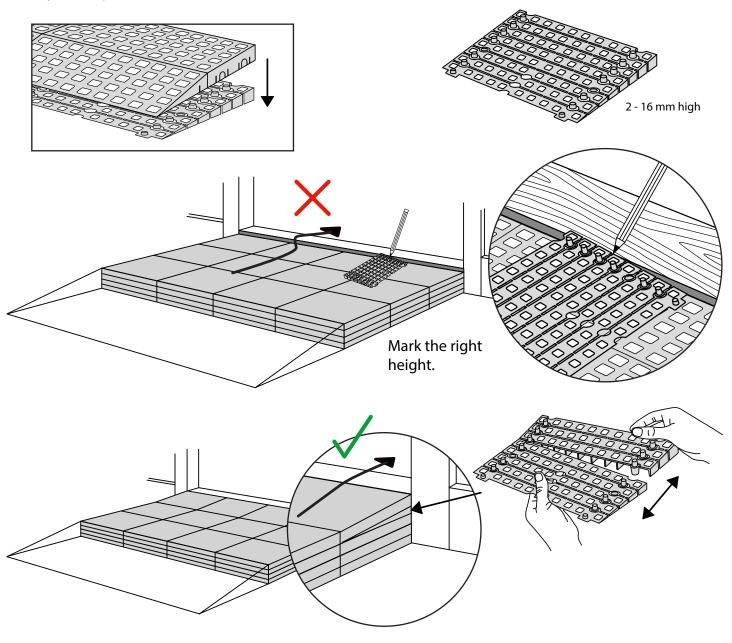

## **RAMP KIT 102 PLATFORM**

Dimensions

Build together with the Ramp Kit 2, the height can be adjusted up to 8,8 cm

When you connect a platform and a ramp, remove the Ramp Adjuster from the ramp, and use it to adjust the platform as shown here:

Use rubber hammer

See KIT instruction for placement of

How to connect KIT and Platform: