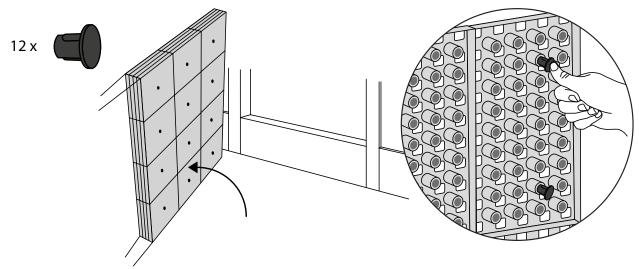

Use rubber hammer

See KIT instruction for placement of

How to connect KIT and Platform:

## MOUNTING WITH STOPPERS

KIT platform instruction • Excellent Systems A/S • www.excellent-kit.com