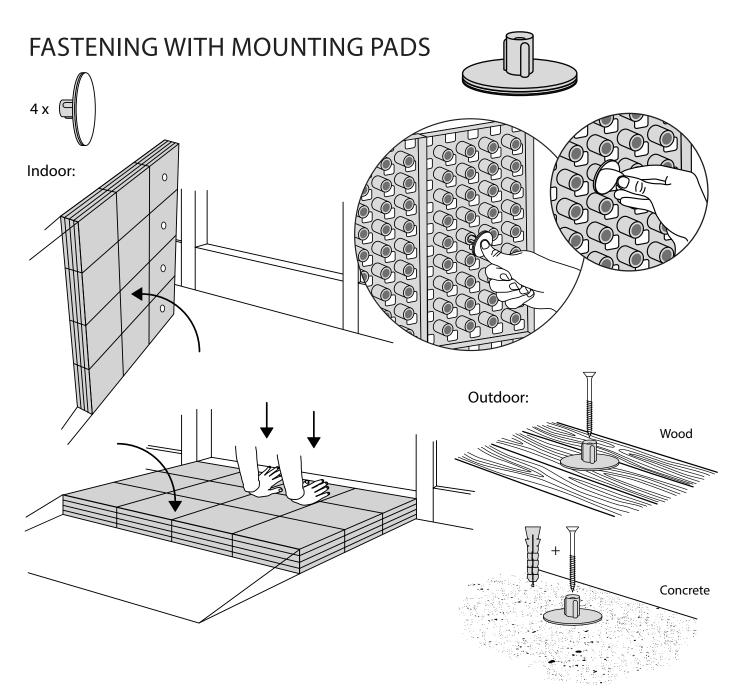

## MOUNTING WITH STOPPERS

KIT platform instruction • Excellent Systems A/S • www.excellent-kit.com