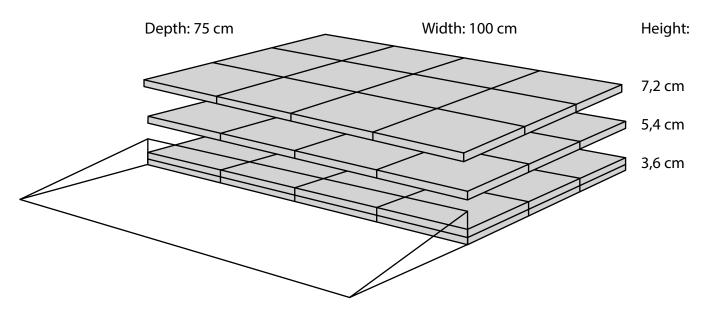

## **RAMP KIT 102 PLATFORM**

Dimensions

Build together with the Ramp Kit 2, the height can be adjusted up to 8,8 cm

When you connect a platform and a ramp, remove the Ramp Adjuster from the ramp, and use it to adjust the platform as shown here: