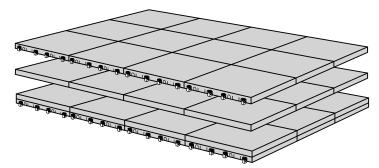

## PLACEMENT OF LOCKS

32 x C-Lock

Locks in Ramp KIT:

Locks in platform:

the top layer.

(Not included)

Locks in the Ramp KIT.

S-Lock is mounted on