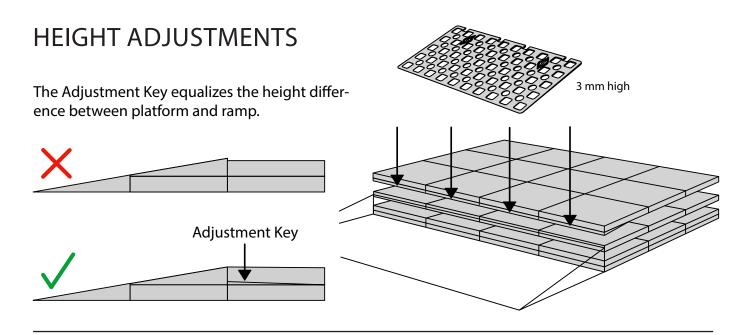

## **RAMP KIT 102 PLATFORM**

Dimensions

Build together with the Ramp Kit 2, the height can be adjusted up to 8,8 cm

When you connect a platform and a ramp, remove the Ramp Adjuster from the ramp, and use it to adjust the platform as shown here: