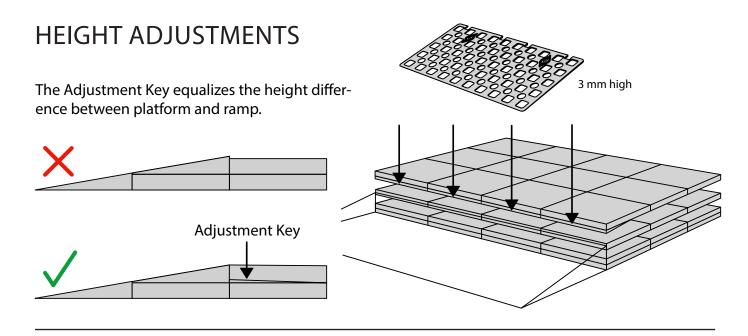

#### **Dimensions**

Build together with the Ramp Kit 2, the height can be adjusted up to 8,8 cm

When you connect a platform and a ramp, remove the Ramp Adjuster from the ramp, and use it to adjust the platform as shown here: