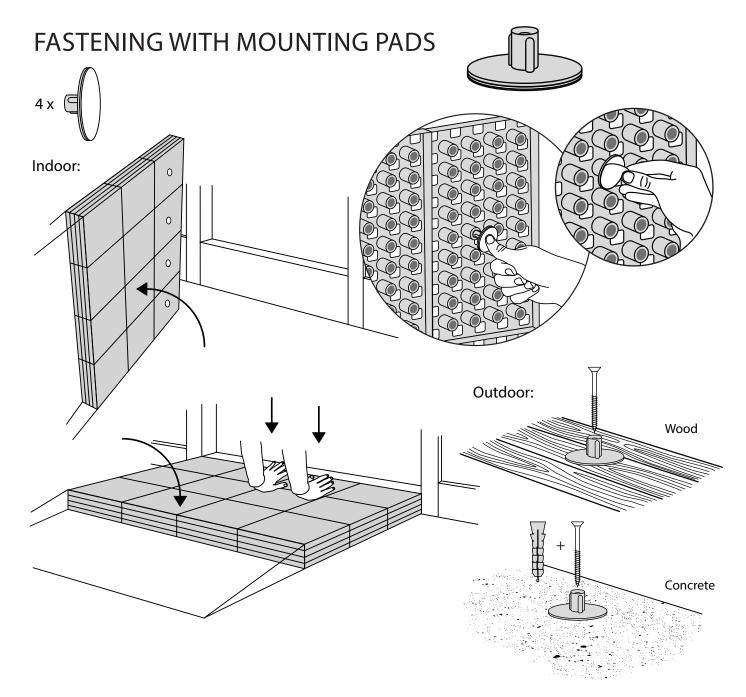

# RAMP KIT 102S PLATFORM



#### **Dimensions**



Build together with the Ramp Kit 2, the height can be adjusted up to 8,8 cm









When you connect a platform and a ramp, remove the Ramp Adjuster from the ramp, and use it to adjust the platform as shown here:



### PLACEMENT OF LOCKS





How to connect KIT and Platform:



Locks in Ramp KIT: See KIT instruction for placement of Locks in the Ramp KIT.

Locks in platform: S-Lock is mounted on the top layer.

Use rubber hammer (Not included)



S-Lock



## MOUNTING WITH STOPPERS





### **DISPOSAL**



KIT and KIT parts: These products are made from PE (Polyethylen). For disposal after use we encourage you to make sure that the KIT is either returned to the point of purchase for collection and shipment back to Excellent (for regeneration), or sorted accordingy to the recommendations in your local area.



Plastic bag: Recycled as clear LDPE plastic.



Cardboard box: Recycled as cardboard.



Brochure and instruction: Recycled as paper after end use.



sales@ex-as.com | Møllevej 2 - 8544 Mørke - DK | +45 86377133