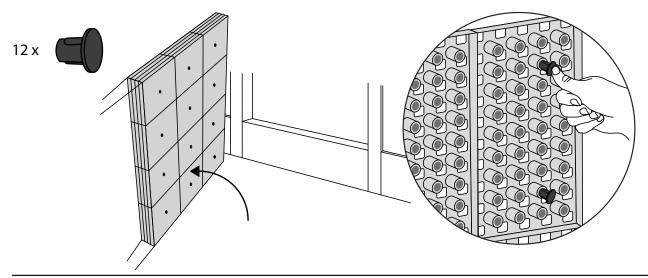

# RAMP KIT 102S PLATFORM



#### **Dimensions**



Build together with the Ramp Kit 2, the height can be adjusted up to 8,8 cm









When you connect a platform and a ramp, remove the Ramp Adjuster from the ramp, and use it to adjust the platform as shown here:



### PLACEMENT OF LOCKS





How to connect KIT and Platform:



Locks in Ramp KIT: See KIT instruction for placement of Locks in the Ramp KIT.

Locks in platform: S-Lock is mounted on the top layer.

Use rubber hammer (Not included)



S-Lock



## MOUNTING WITH STOPPERS





### **DISPOSAL**



KIT and KIT parts: These products are made from PE (Polyethylen). For disposal after use we encourage you to make sure that the KIT is either returned to the point of purchase for collection and shipment back to Excellent (for regeneration), or sorted accordingy to the recommendations in your local area.



Plastic bag: Recycled as clear LDPE plastic.



Cardboard box: Recycled as cardboard.



Brochure and instruction: Recycled as paper after end use.



sales@ex-as.com | Møllevej 2 - 8544 Mørke - DK | +45 86377133