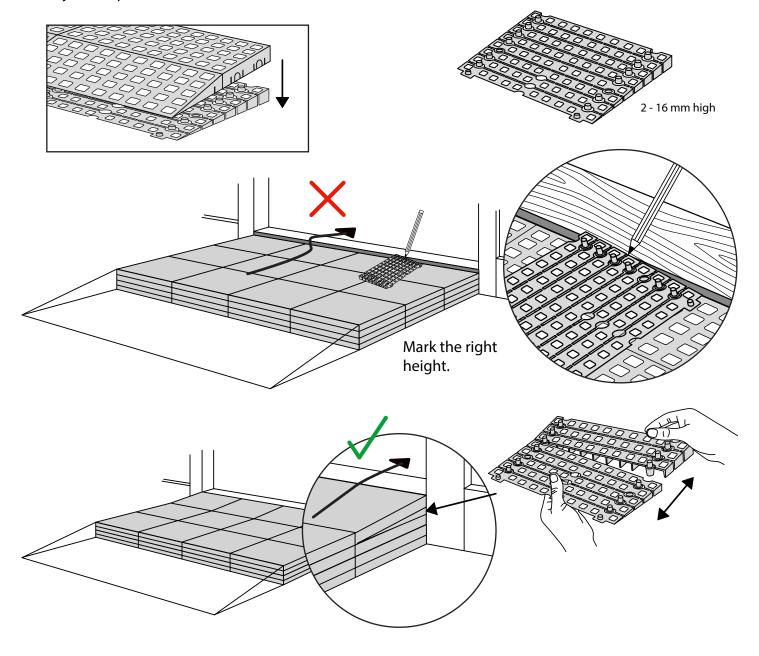

### PLACEMENT OF LOCKS

How to connect KIT and Platform:

Locks in Ramp KIT: See KIT instruction for placement of Locks in the Ramp KIT.

Locks in platform: S-Lock is mounted on the top layer.

Use rubber hammer (Not included)