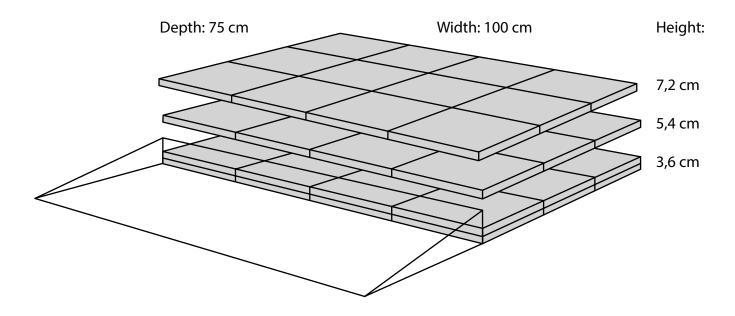

#### **Dimensions**

Build together with the Ramp Kit 2, the height can be adjusted up to 8,8 cm

When you connect a platform and a ramp, remove the Ramp Adjuster from the ramp, and use it to adjust the platform as shown here: