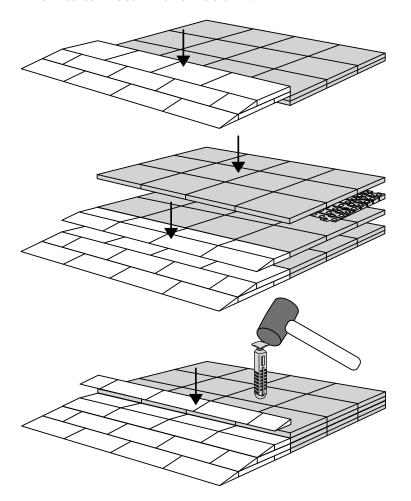

# RAMP KIT 102S PLATFORM



#### **Dimensions**



Build together with the Ramp Kit 2, the height can be adjusted up to 8,8 cm









When you connect a platform and a ramp, remove the Ramp Adjuster from the ramp, and use it to adjust the platform as shown here:



### PLACEMENT OF LOCKS





How to connect KIT and Platform:



Locks in Ramp KIT: See KIT instruction for placement of Locks in the Ramp KIT.

Locks in platform: S-Lock is mounted on the top layer.

Use rubber hammer (Not included)



S-Lock



## MOUNTING WITH STOPPERS





### **DISPOSAL**



KIT and KIT parts: These products are made from PE (Polyethylen). For disposal after use we encourage you to make sure that the KIT is either returned to the point of purchase for collection and shipment back to Excellent (for regeneration), or sorted accordingy to the recommendations in your local area.



Plastic bag: Recycled as clear LDPE plastic.



Cardboard box: Recycled as cardboard.



Brochure and instruction: Recycled as paper after end use.



sales@ex-as.com | Møllevej 2 - 8544 Mørke - DK | +45 86377133