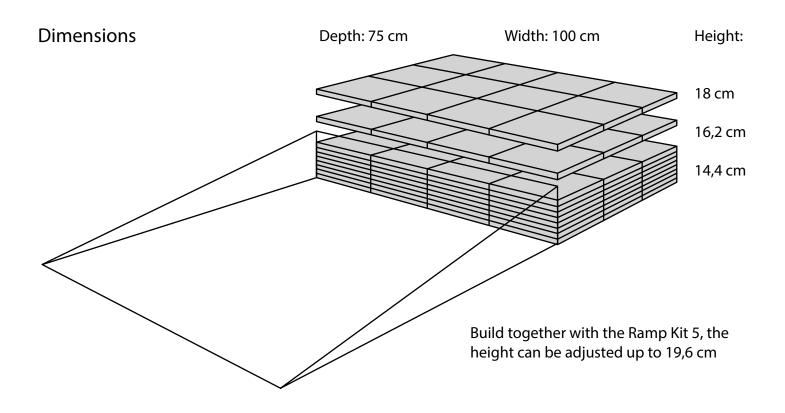

## **RAMP KIT 105S PLATFORM**

When you connect a platform and a ramp, remove the Ramp Adjuster from the ramp, and use it to adjust the platform as shown here: