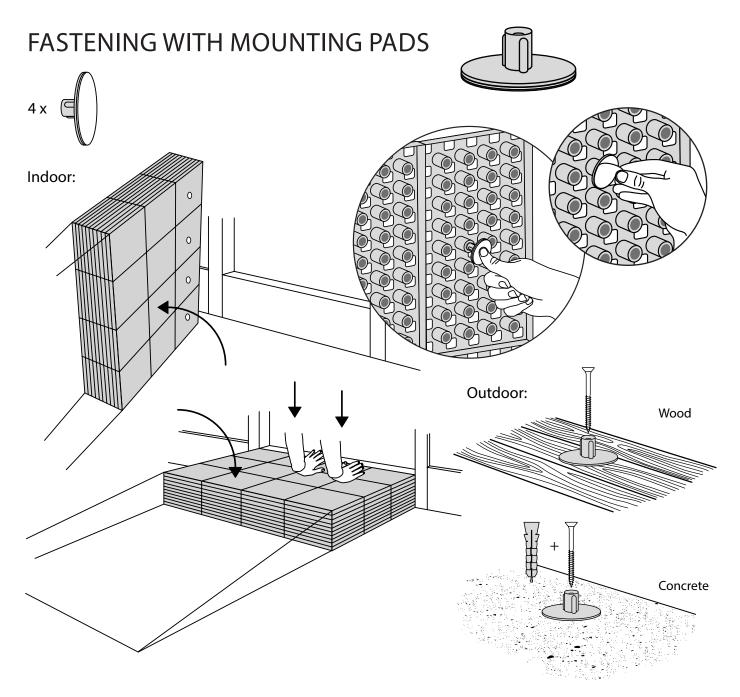

## PLACEMENT OF LOCKS

How to connect KIT and Platform:

Locks in Ramp KIT: See KIT instruction for placement of Locks in the Ramp KIT.

Locks in platform: S-Lock is mounted on the top layer.

Use rubber hammer (Not included)

S-Lock

**MOUNTING WITH STOPPERS** 