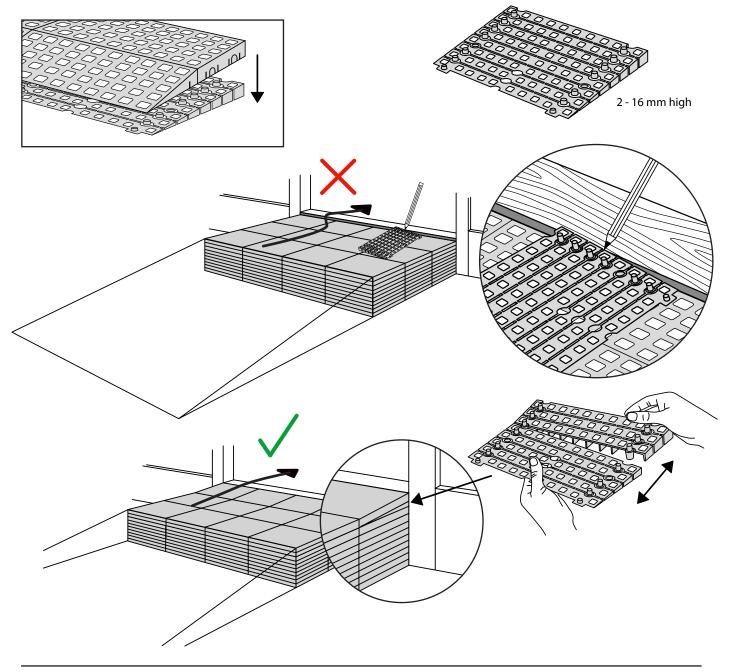

## PLACEMENT OF LOCKS

How to connect KIT and Platform:

Locks in Ramp KIT: See KIT instruction for placement of Locks in the Ramp KIT.

Locks in platform: S-Lock is mounted on the top layer.

Use rubber hammer (Not included)

S-Lock

**MOUNTING WITH STOPPERS** 