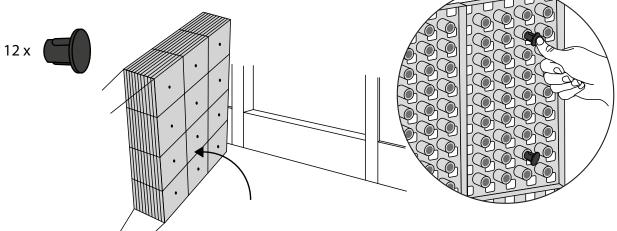

## PLACEMENT OF LOCKS

How to connect KIT and Platform:

Locks in Ramp KIT: See KIT instruction for placement of Locks in the Ramp KIT.

Locks in platform: S-Lock is mounted on the top layer.

Use rubber hammer (Not included)

S-Lock

**MOUNTING WITH STOPPERS** 