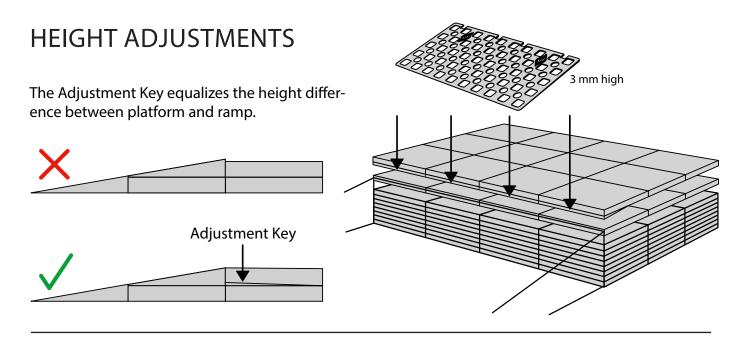

## **RAMP KIT 105S PLATFORM**

When you connect a platform and a ramp, remove the Ramp Adjuster from the ramp, and use it to adjust the platform as shown here: