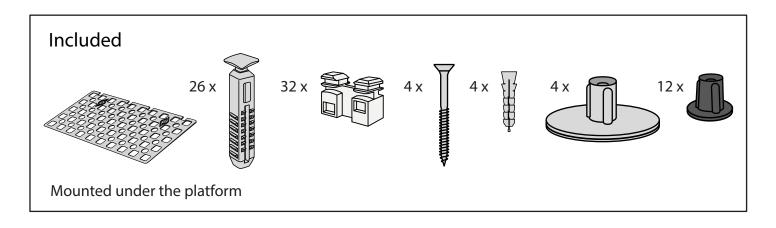

## PLACEMENT OF LOCKS

How to connect KIT and Platform:

Locks in Ramp KIT: See KIT instruction for placement of Locks in the Ramp KIT.

Locks in platform: S-Lock is mounted on the top layer.

Use rubber hammer (Not included)

S-Lock

**MOUNTING WITH STOPPERS** 