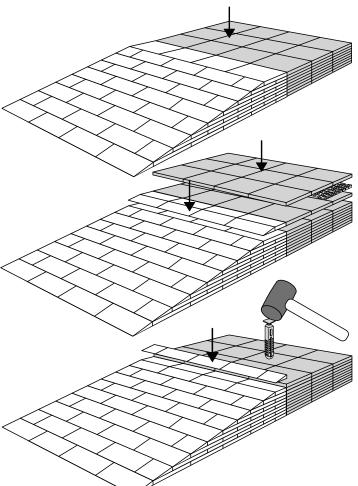

## PLACEMENT OF LOCKS

How to connect KIT and Platform:

Locks in Ramp KIT: See KIT instruction for placement of Locks in the Ramp KIT.

Locks in platform: S-Lock is mounted on the top layer.

Use rubber hammer (Not included)

S-Lock

**MOUNTING WITH STOPPERS** 