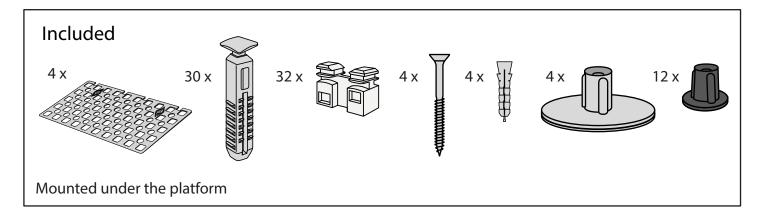

## PLACEMENT OF LOCKS

How to connect KIT and Platform:

Locks in Ramp KIT: See KIT instruction for placement of Locks in the Ramp KIT.

Locks in platform: S-Lock is mounted on the top layer.

Use rubber hammer (Not included)

S-Lock