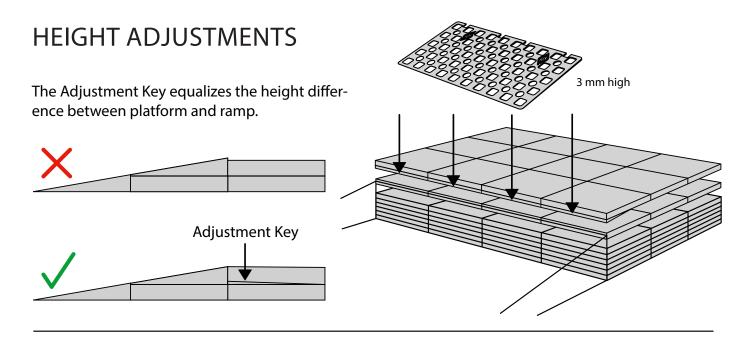

## **RAMP KIT 104 PLATFORM**

When you connect a platform and a ramp, remove the Ramp Adjuster from the ramp, and use it to adjust the platform as shown here: