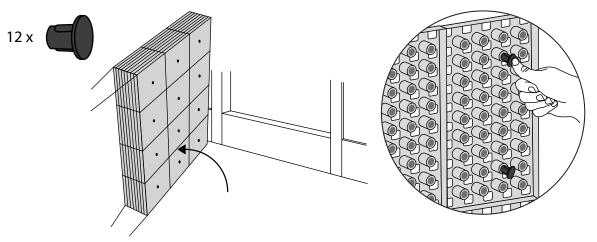

## **RAMP KIT 104 PLATFORM**













When you connect a platform and a ramp, remove the Ramp Adjuster from the ramp, and use it to adjust the platform as shown here:



## PLACEMENT OF LOCKS





How to connect KIT and Platform:



Locks in Ramp KIT: See KIT instruction for placement of Locks in the Ramp KIT.

Locks in platform: S-Lock is mounted on the top layer.

Use rubber hammer (Not included)



S-Lock



## **MOUNTING WITH STOPPERS**





## **DISPOSAL**



KIT and KIT parts: These products are made from PE (Polyethylen). For disposal after use we encourage you to make sure that the KIT is either returned to the point of purchase for collection and shipment back to Excellent (for regeneration), or sorted accordingy to the recommendations in your local area.



Plastic bag: Recycled as clear LDPE plastic.



Cardboard box: Recycled as cardboard.



Brochure and instruction: Recycled as paper after end use.