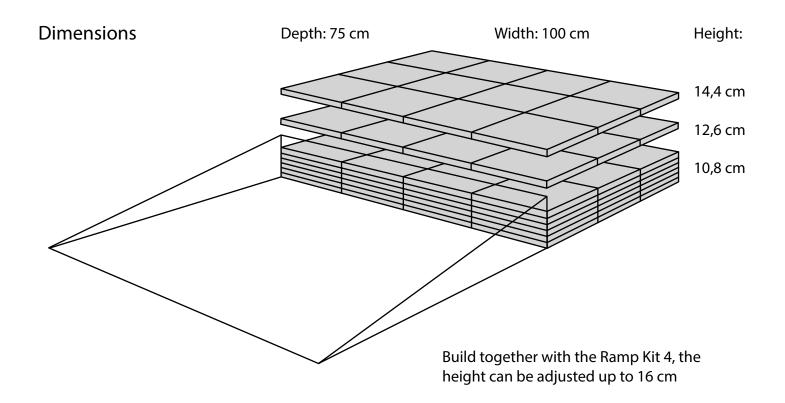

## **RAMP KIT 104 PLATFORM**

When you connect a platform and a ramp, remove the Ramp Adjuster from the ramp, and use it to adjust the platform as shown here: