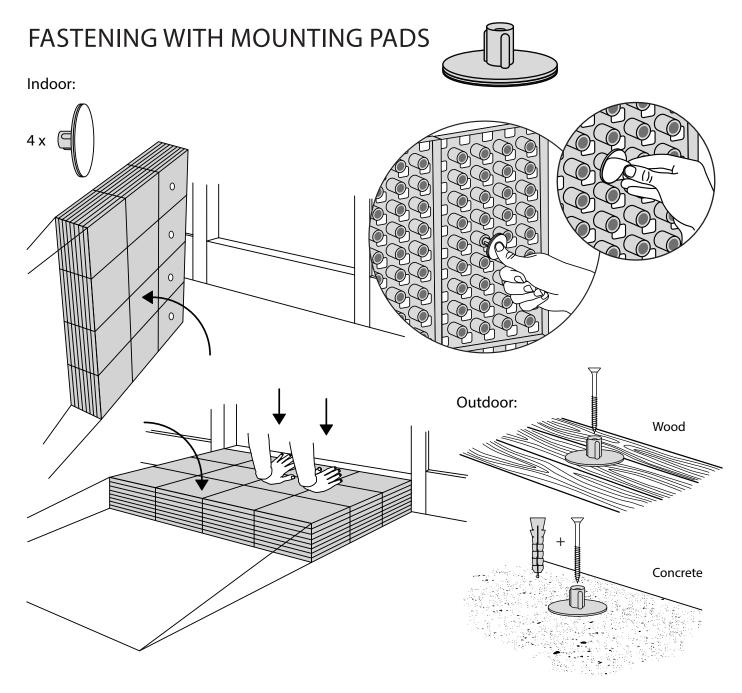

## **RAMP KIT 104 PLATFORM**













When you connect a platform and a ramp, remove the Ramp Adjuster from the ramp, and use it to adjust the platform as shown here:



## PLACEMENT OF LOCKS





How to connect KIT and Platform:



Locks in Ramp KIT: See KIT instruction for placement of Locks in the Ramp KIT.

Locks in platform: S-Lock is mounted on the top layer.

Use rubber hammer (Not included)



S-Lock



## **MOUNTING WITH STOPPERS**





## **DISPOSAL**



KIT and KIT parts: These products are made from PE (Polyethylen). For disposal after use we encourage you to make sure that the KIT is either returned to the point of purchase for collection and shipment back to Excellent (for regeneration), or sorted accordingy to the recommendations in your local area.



Plastic bag: Recycled as clear LDPE plastic.



Cardboard box: Recycled as cardboard.



Brochure and instruction: Recycled as paper after end use.