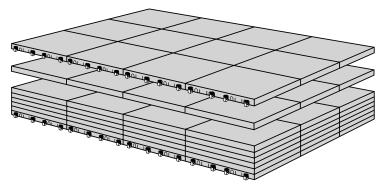

## PLACEMENT OF LOCKS

How to connect KIT and Platform:

Locks in Ramp KIT: See KIT instruction for placement of Locks in the Ramp KIT.

Locks in platform: S-Lock is mounted on the top layer.

Use rubber hammer (Not included)