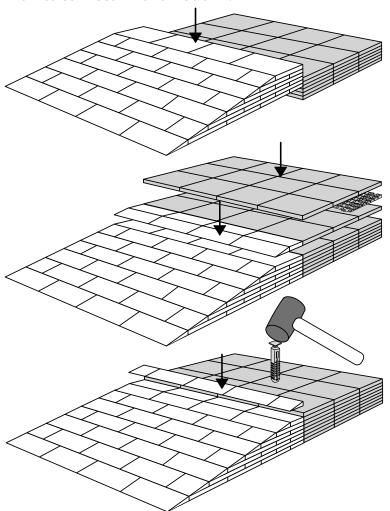

## **RAMP KIT 104 PLATFORM**

When you connect a platform and a ramp, remove the Ramp Adjuster from the ramp, and use it to adjust the platform as shown here: