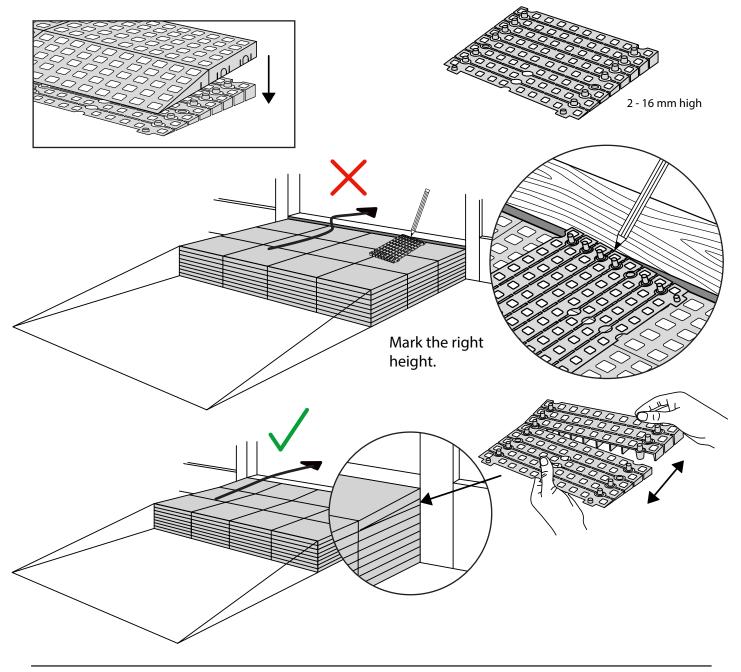

## **RAMP KIT 104 PLATFORM**













When you connect a platform and a ramp, remove the Ramp Adjuster from the ramp, and use it to adjust the platform as shown here:



## PLACEMENT OF LOCKS





How to connect KIT and Platform:



Locks in Ramp KIT: See KIT instruction for placement of Locks in the Ramp KIT.

Locks in platform: S-Lock is mounted on the top layer.

Use rubber hammer (Not included)



S-Lock



## **MOUNTING WITH STOPPERS**





## **DISPOSAL**



KIT and KIT parts: These products are made from PE (Polyethylen). For disposal after use we encourage you to make sure that the KIT is either returned to the point of purchase for collection and shipment back to Excellent (for regeneration), or sorted accordingy to the recommendations in your local area.



Plastic bag: Recycled as clear LDPE plastic.



Cardboard box: Recycled as cardboard.



Brochure and instruction: Recycled as paper after end use.