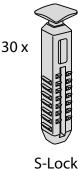

## PLACEMENT OF LOCKS

How to connect KIT and Platform:

Locks in Ramp KIT: See KIT instruction for placement of Locks in the Ramp KIT.

Locks in platform: S-Lock is mounted on the top layer.

Use rubber hammer (Not included)