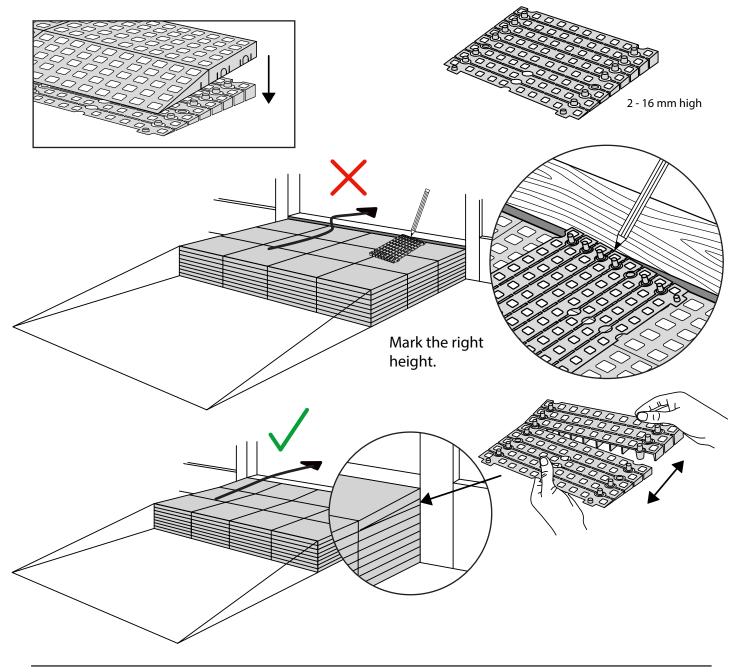

## RAMP KIT 104S PLATFORM

When you connect a platform and a ramp, remove the Ramp Adjuster from the ramp, and use it to adjust the platform as shown here: