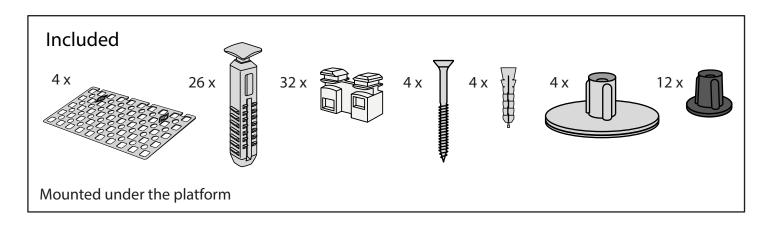

## PLACEMENT OF LOCKS

How to connect KIT and Platform:

Locks in Ramp KIT: See KIT instruction for placement of Locks in the Ramp KIT.

Locks in platform: S-Lock is mounted on the top layer.

Use rubber hammer (Not included)