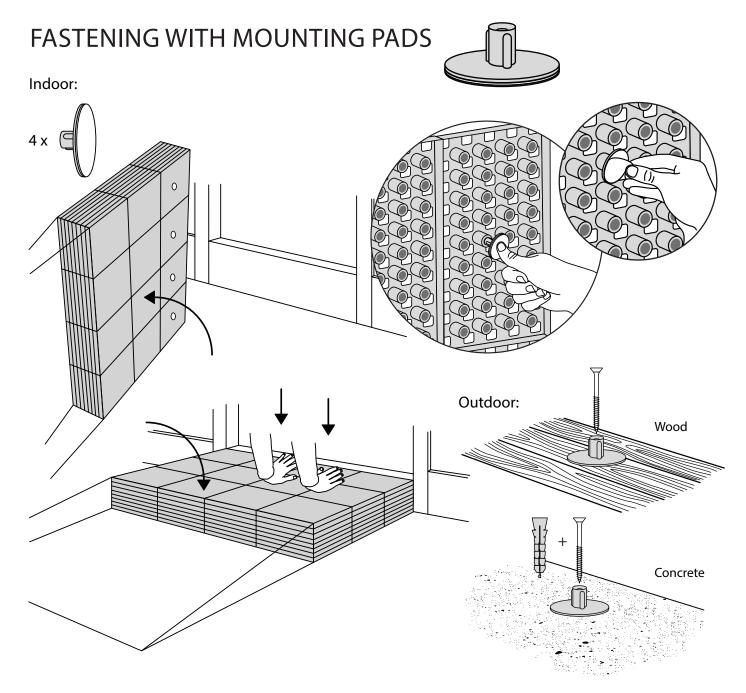

## RAMP KIT 104S PLATFORM













When you connect a platform and a ramp, remove the Ramp Adjuster from the ramp, and use it to adjust the platform as shown here:



## PLACEMENT OF LOCKS





How to connect KIT and Platform:



Locks in Ramp KIT: See KIT instruction for placement of Locks in the Ramp KIT.

Locks in platform: S-Lock is mounted on the top layer.

Use rubber hammer (Not included)



## **MOUNTING WITH STOPPERS**





## **DISPOSAL**



KIT and KIT parts: These products are made from PE (Polyethylen). For disposal after use we encourage you to make sure that the KIT is either returned to the point of purchase for collection and shipment back to Excellent (for regeneration), or sorted accordingy to the recommendations in your local area.



Plastic bag: Recycled as clear LDPE plastic.



Cardboard box: Recycled as cardboard.



Brochure and instruction: Recycled as paper after end use.