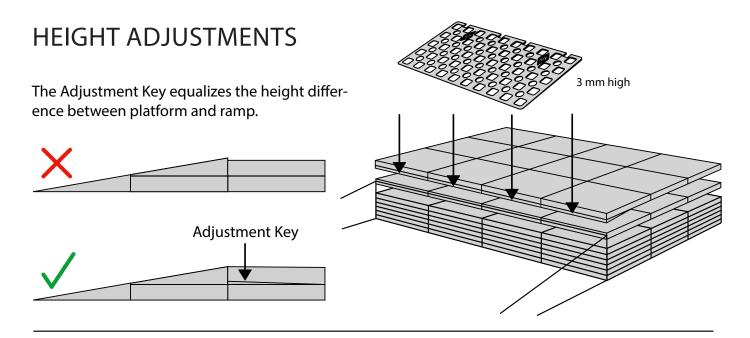

## RAMP KIT 104S PLATFORM

When you connect a platform and a ramp, remove the Ramp Adjuster from the ramp, and use it to adjust the platform as shown here: