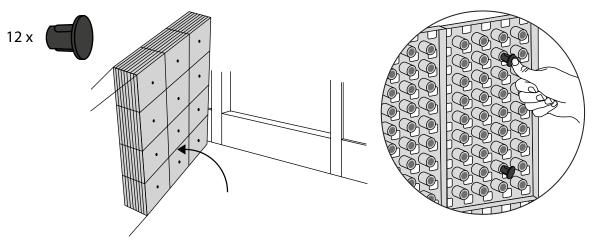

## RAMP KIT 104S PLATFORM













When you connect a platform and a ramp, remove the Ramp Adjuster from the ramp, and use it to adjust the platform as shown here:



## PLACEMENT OF LOCKS





How to connect KIT and Platform:



Locks in Ramp KIT: See KIT instruction for placement of Locks in the Ramp KIT.

Locks in platform: S-Lock is mounted on the top layer.

Use rubber hammer (Not included)



## **MOUNTING WITH STOPPERS**





## **DISPOSAL**



KIT and KIT parts: These products are made from PE (Polyethylen). For disposal after use we encourage you to make sure that the KIT is either returned to the point of purchase for collection and shipment back to Excellent (for regeneration), or sorted accordingy to the recommendations in your local area.



Plastic bag: Recycled as clear LDPE plastic.



Cardboard box: Recycled as cardboard.



Brochure and instruction: Recycled as paper after end use.