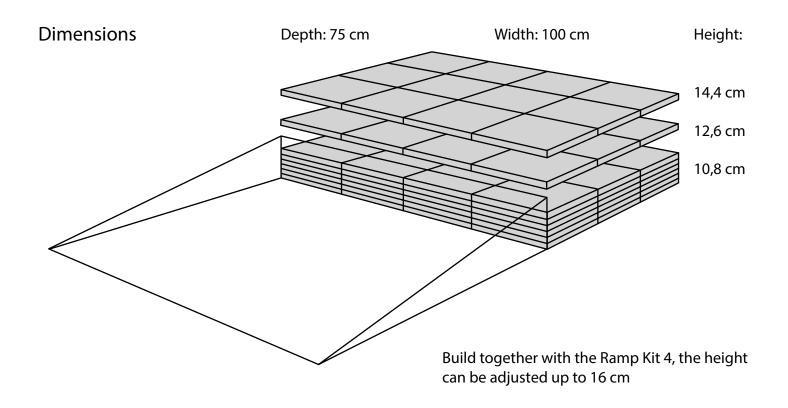

## RAMP KIT 104S PLATFORM

When you connect a platform and a ramp, remove the Ramp Adjuster from the ramp, and use it to adjust the platform as shown here: