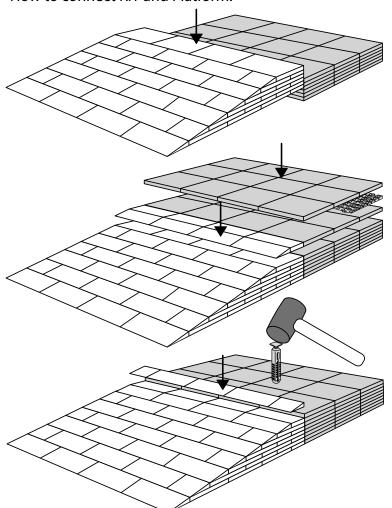

## PLACEMENT OF LOCKS

How to connect KIT and Platform:

Locks in Ramp KIT: See KIT instruction for placement of Locks in the Ramp KIT.

Locks in platform: S-Lock is mounted on the top layer.

Use rubber hammer (Not included)