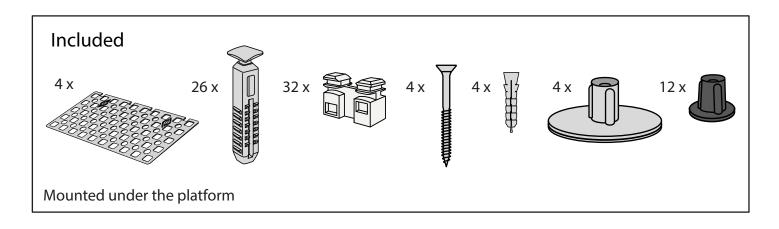

## PLACEMENT OF LOCKS

How to connect KIT and Platform:

Locks in Ramp KIT: See KIT instruction for placement of Locks in the Ramp KIT.

Locks in platform: S-Lock is mounted on the top layer.

Use rubber hammer (Not included)

S-Lock