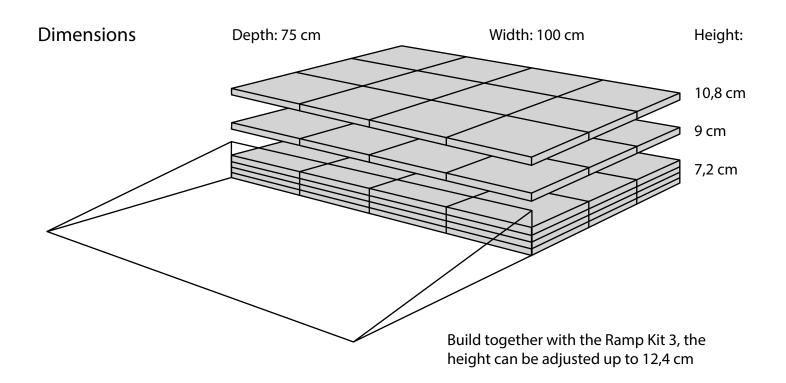

## RAMP KIT 103S PLATFORM

When you connect a platform and a ramp, remove the Ramp Adjuster from the ramp, and use it to adjust the platform as shown here: