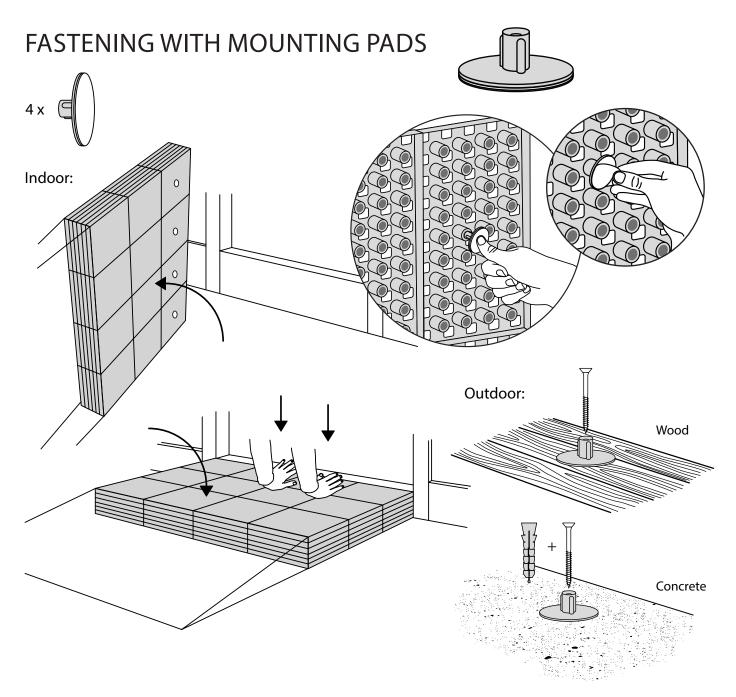

## PLACEMENT OF LOCKS

How to connect KIT and Platform:

Locks in Ramp KIT: See KIT instruction for placement of Locks in the Ramp KIT.

Locks in platform: S-Lock is mounted on the top layer.

Use rubber hammer (Not included)

S-Lock