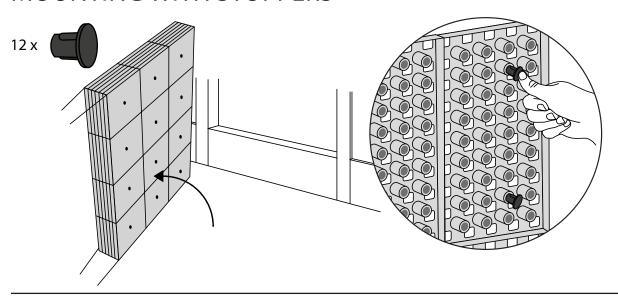

## RAMP KIT 103S PLATFORM













When you connect a platform and a ramp, remove the Ramp Adjuster from the ramp, and use it to adjust the platform as shown here:



## PLACEMENT OF LOCKS





How to connect KIT and Platform:



Locks in Ramp KIT: See KIT instruction for placement of Locks in the Ramp KIT.

Locks in platform: S-Lock is mounted on the top layer.

Use rubber hammer (Not included)



S-Lock



## **MOUNTING WITH STOPPERS**





## **DISPOSAL**



KIT and KIT parts: These products are made from PE (Polyethylen). For disposal after use we encourage you to make sure that the KIT is either returned to the point of purchase for collection and shipment back to Excellent (for regeneration), or sorted accordingy to the recommendations in your local area.



Plastic bag: Recycled as clear LDPE plastic.



Cardboard box: Recycled as cardboard.



Brochure and instruction: Recycled as paper after end use.