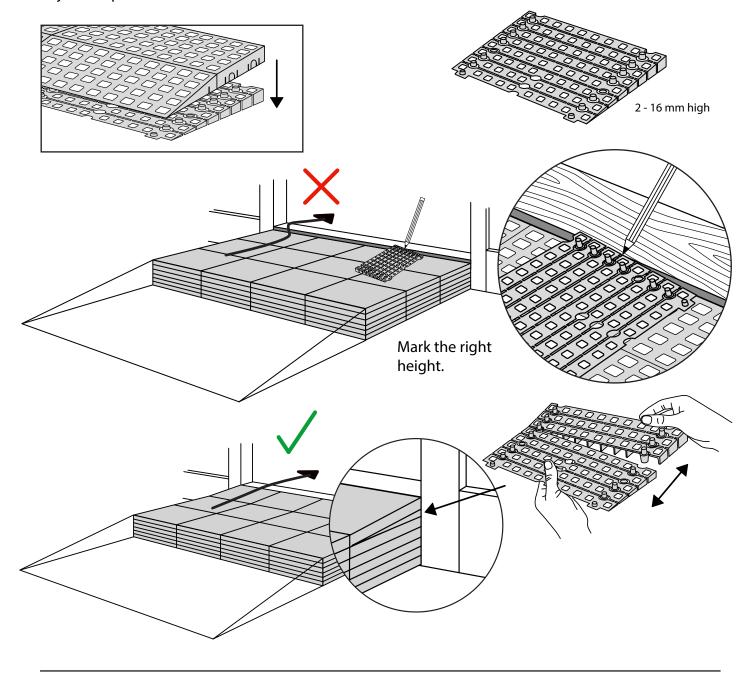

## RAMP KIT 103S PLATFORM













When you connect a platform and a ramp, remove the Ramp Adjuster from the ramp, and use it to adjust the platform as shown here:



## PLACEMENT OF LOCKS





How to connect KIT and Platform:



Locks in Ramp KIT: See KIT instruction for placement of Locks in the Ramp KIT.

Locks in platform: S-Lock is mounted on the top layer.

Use rubber hammer (Not included)



S-Lock



## **MOUNTING WITH STOPPERS**





## **DISPOSAL**



KIT and KIT parts: These products are made from PE (Polyethylen). For disposal after use we encourage you to make sure that the KIT is either returned to the point of purchase for collection and shipment back to Excellent (for regeneration), or sorted accordingy to the recommendations in your local area.



Plastic bag: Recycled as clear LDPE plastic.



Cardboard box: Recycled as cardboard.



Brochure and instruction: Recycled as paper after end use.