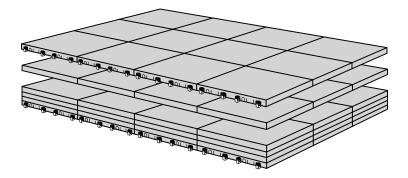

## RAMP KIT 103S PLATFORM

When you connect a platform and a ramp, remove the Ramp Adjuster from the ramp, and use it to adjust the platform as shown here: