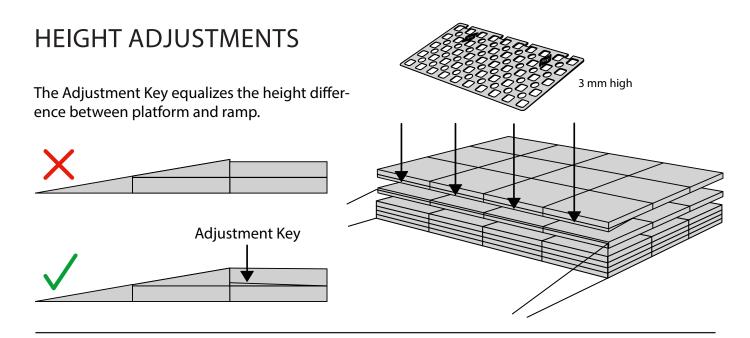

## RAMP KIT 103S PLATFORM

When you connect a platform and a ramp, remove the Ramp Adjuster from the ramp, and use it to adjust the platform as shown here: