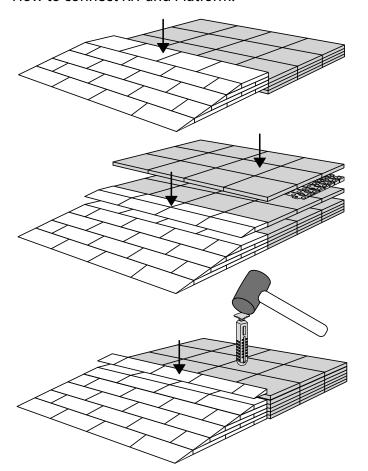

## PLACEMENT OF LOCKS

How to connect KIT and Platform:

Locks in Ramp KIT: See KIT instruction for placement of Locks in the Ramp KIT.

Locks in platform: S-Lock is mounted on the top layer.

Use rubber hammer (Not included)