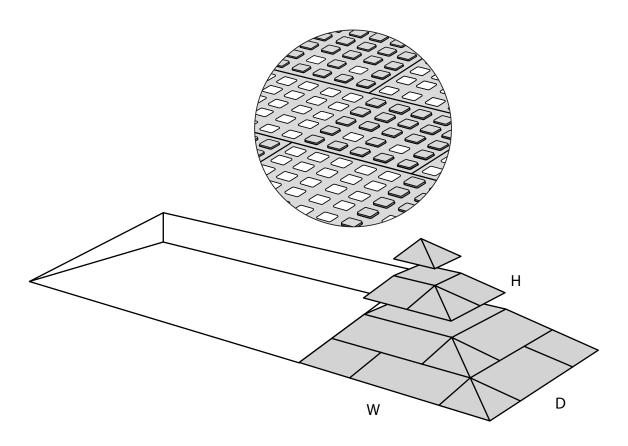

# RAMP KIT 2S CORNER

Height: 3,6 - 9,1 cm

Width: 50 cm Depth: 50 cm











# MOUNTING OF C-LOCKS ON THE RAMP



# **CORNER RAMP ADJUSTER**



#### Corner Ramp Adjuster height adjustments:



## FASTENING WITH MOUNTING PADS



Same instruction as for Ramp KITs.

Indoor:



## **DISPOSAL**



KIT and KIT parts: These products are made from PE (Polyethylen). For disposal after use we encourage you to make sure that the KIT is either returned to the point of purchase for collection and shipment back to Excellent (for regeneration), or sorted accordingly to the recommendations in your local area.



Plastic bag: Recycled as clear LDPE plastic.



Cardboard box: Recycled as cardboard.



Brochure and instruction: Recycled as paper after end use.