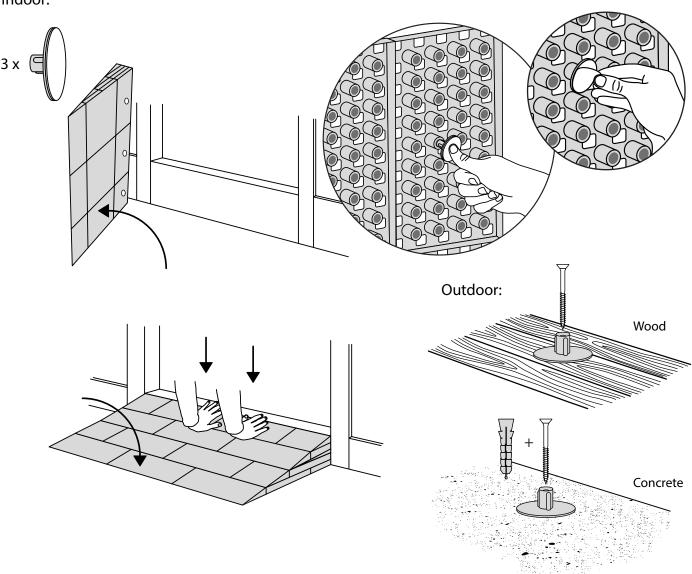

# RAMP KIT 2S CORNER

Height: 3,6 - 9,1 cm

Width: 50 cm Depth: 50 cm











# MOUNTING OF C-LOCKS ON THE RAMP



# **CORNER RAMP ADJUSTER**



#### Corner Ramp Adjuster height adjustments:



## FASTENING WITH MOUNTING PADS



Same instruction as for Ramp KITs.

Indoor:



## **DISPOSAL**



KIT and KIT parts: These products are made from PE (Polyethylen). For disposal after use we encourage you to make sure that the KIT is either returned to the point of purchase for collection and shipment back to Excellent (for regeneration), or sorted accordingly to the recommendations in your local area.



Plastic bag: Recycled as clear LDPE plastic.



Cardboard box: Recycled as cardboard.



Brochure and instruction: Recycled as paper after end use.