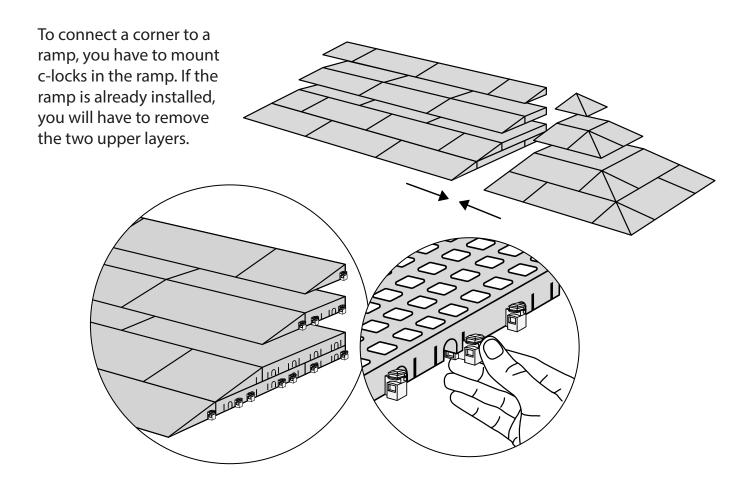

# RAMP KIT 2S CORNER

Height: 3,6 - 9,1 cm

Width: 50 cm Depth: 50 cm











# MOUNTING OF C-LOCKS ON THE RAMP



# **CORNER RAMP ADJUSTER**



#### Corner Ramp Adjuster height adjustments:



## FASTENING WITH MOUNTING PADS



Same instruction as for Ramp KITs.

Indoor:



## **DISPOSAL**



KIT and KIT parts: These products are made from PE (Polyethylen). For disposal after use we encourage you to make sure that the KIT is either returned to the point of purchase for collection and shipment back to Excellent (for regeneration), or sorted accordingly to the recommendations in your local area.



Plastic bag: Recycled as clear LDPE plastic.



Cardboard box: Recycled as cardboard.



Brochure and instruction: Recycled as paper after end use.