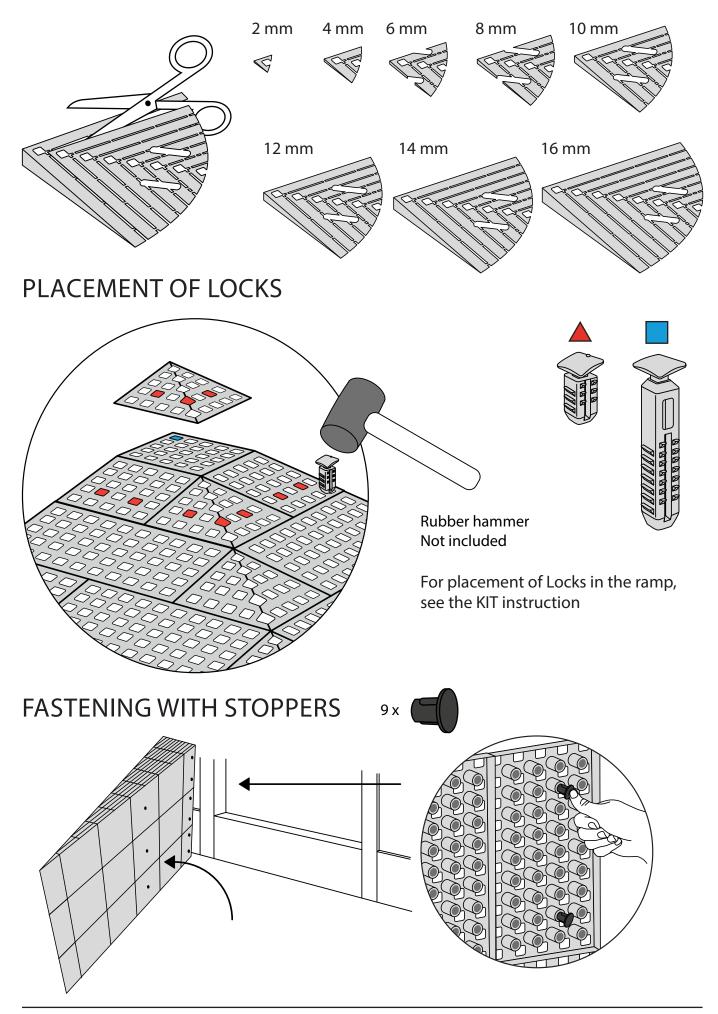

# **CORNER RAMP ADJUSTER**

#### Corner Ramp Adjuster height adjustments:

# MOUNTING OF C-LOCKS ON THE RAMP