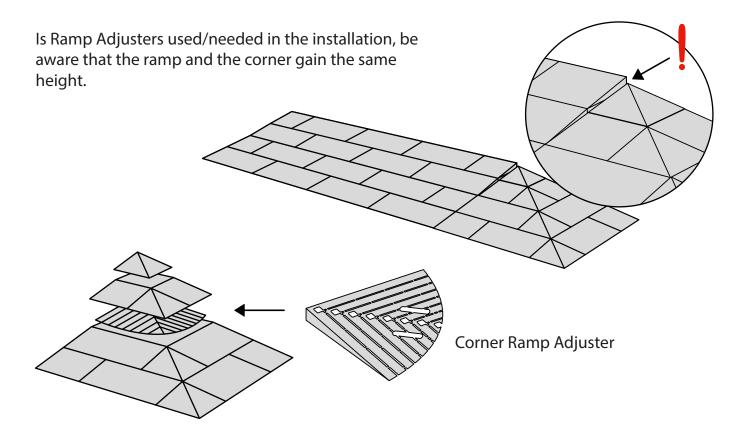

# RAMP KIT 2S CORNER

Height: 3,6 - 9,1 cm

Width: 50 cm Depth: 50 cm











# MOUNTING OF C-LOCKS ON THE RAMP



# **CORNER RAMP ADJUSTER**



#### Corner Ramp Adjuster height adjustments:



## FASTENING WITH MOUNTING PADS



Same instruction as for Ramp KITs.

Indoor:



## **DISPOSAL**



KIT and KIT parts: These products are made from PE (Polyethylen). For disposal after use we encourage you to make sure that the KIT is either returned to the point of purchase for collection and shipment back to Excellent (for regeneration), or sorted accordingly to the recommendations in your local area.



Plastic bag: Recycled as clear LDPE plastic.



Cardboard box: Recycled as cardboard.



Brochure and instruction: Recycled as paper after end use.