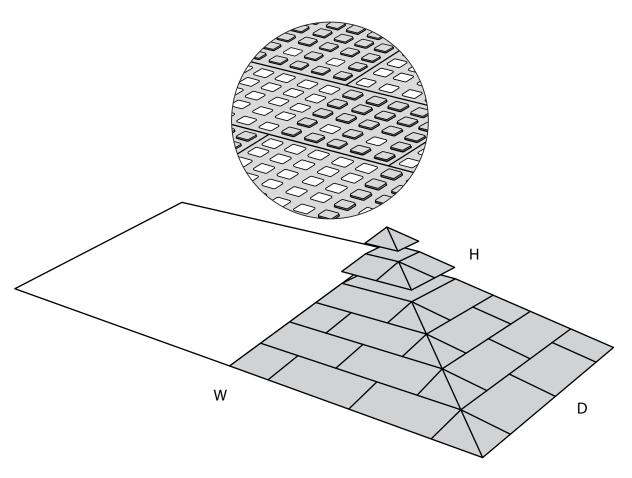

## RAMP KIT 3S CORNER

Height: 7,2 - 12,7 cm

Width: 75 cm Depth: 75 cm











## MOUNTING OF C-LOCKS ON THE RAMP







## Corner Ramp Adjuster height adjustments:





## **DISPOSAL**



KIT and KIT parts: These products are made from PE (Polyethylen). For disposal after use we encourage you to make sure that the KIT is either returned to the point of purchase for collection and shipment back to Excellent (for regeneration), or sorted accordingy to the recommendations in your local area.



Plastic bag: Recycled as clear LDPE plastic.



Cardboard box: Recycled as cardboard.



Brochure and instruction: Recycled as paper after end use.