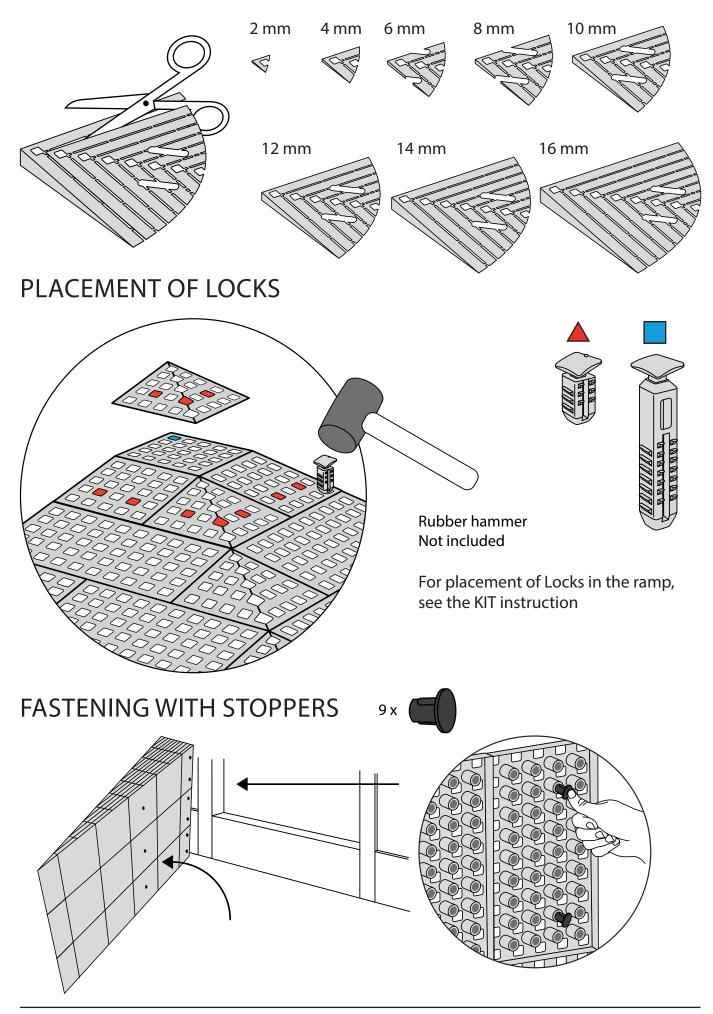

## RAMP KIT 3S CORNER

Height: 7,2 - 12,7 cm

Width: 75 cm Depth: 75 cm











## MOUNTING OF C-LOCKS ON THE RAMP







## Corner Ramp Adjuster height adjustments:





## **DISPOSAL**



KIT and KIT parts: These products are made from PE (Polyethylen). For disposal after use we encourage you to make sure that the KIT is either returned to the point of purchase for collection and shipment back to Excellent (for regeneration), or sorted accordingy to the recommendations in your local area.



Plastic bag: Recycled as clear LDPE plastic.



Cardboard box: Recycled as cardboard.



Brochure and instruction: Recycled as paper after end use.