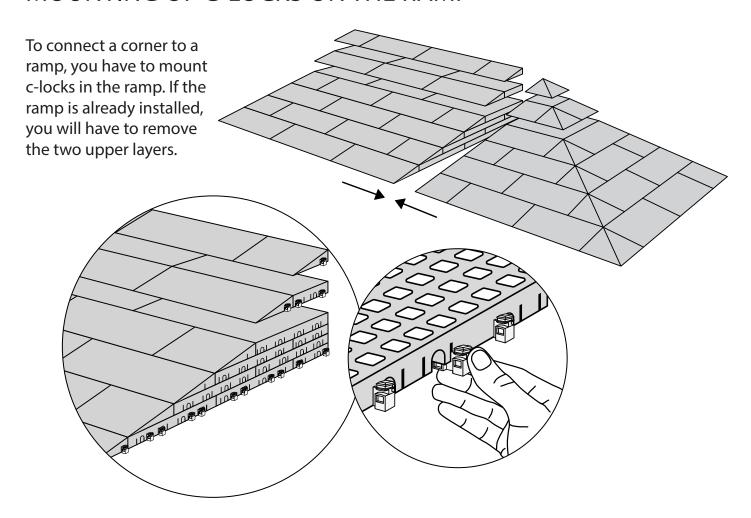

## RAMP KIT 3S CORNER

Height: 7,2 - 12,7 cm

Width: 75 cm Depth: 75 cm











## MOUNTING OF C-LOCKS ON THE RAMP







## Corner Ramp Adjuster height adjustments:





## **DISPOSAL**



KIT and KIT parts: These products are made from PE (Polyethylen). For disposal after use we encourage you to make sure that the KIT is either returned to the point of purchase for collection and shipment back to Excellent (for regeneration), or sorted accordingy to the recommendations in your local area.



Plastic bag: Recycled as clear LDPE plastic.



Cardboard box: Recycled as cardboard.



Brochure and instruction: Recycled as paper after end use.