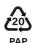

## RAMP KIT 3S CORNER

Height: 7,2 - 12,7 cm

Width: 75 cm Depth: 75 cm











## MOUNTING OF C-LOCKS ON THE RAMP







## Corner Ramp Adjuster height adjustments:





## **DISPOSAL**



KIT and KIT parts: These products are made from PE (Polyethylen). For disposal after use we encourage you to make sure that the KIT is either returned to the point of purchase for collection and shipment back to Excellent (for regeneration), or sorted accordingy to the recommendations in your local area.



Plastic bag: Recycled as clear LDPE plastic.



Cardboard box: Recycled as cardboard.



Brochure and instruction: Recycled as paper after end use.