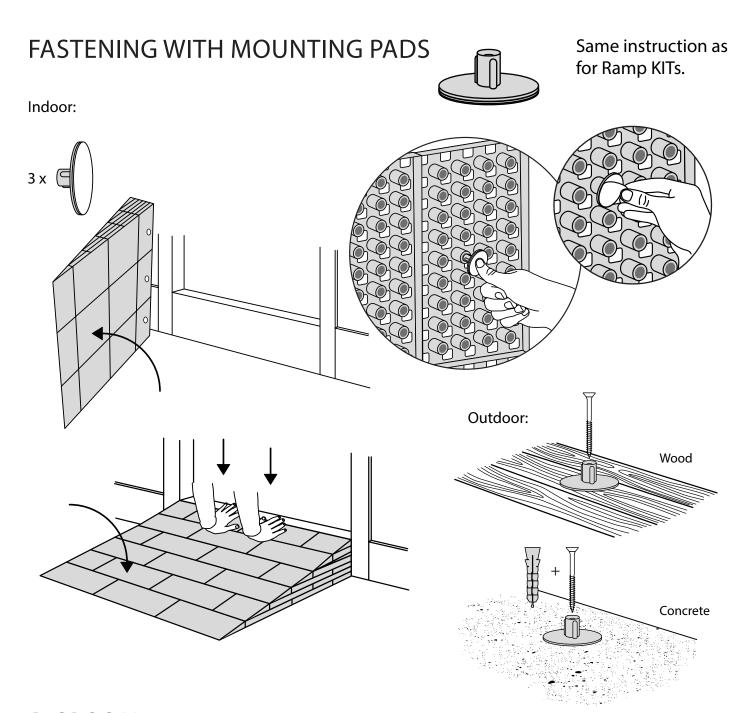

## RAMP KIT 3S CORNER

Height: 7,2 - 12,7 cm

Width: 75 cm Depth: 75 cm











## MOUNTING OF C-LOCKS ON THE RAMP







## Corner Ramp Adjuster height adjustments:





## **DISPOSAL**



KIT and KIT parts: These products are made from PE (Polyethylen). For disposal after use we encourage you to make sure that the KIT is either returned to the point of purchase for collection and shipment back to Excellent (for regeneration), or sorted accordingy to the recommendations in your local area.



Plastic bag: Recycled as clear LDPE plastic.



Cardboard box: Recycled as cardboard.



Brochure and instruction: Recycled as paper after end use.