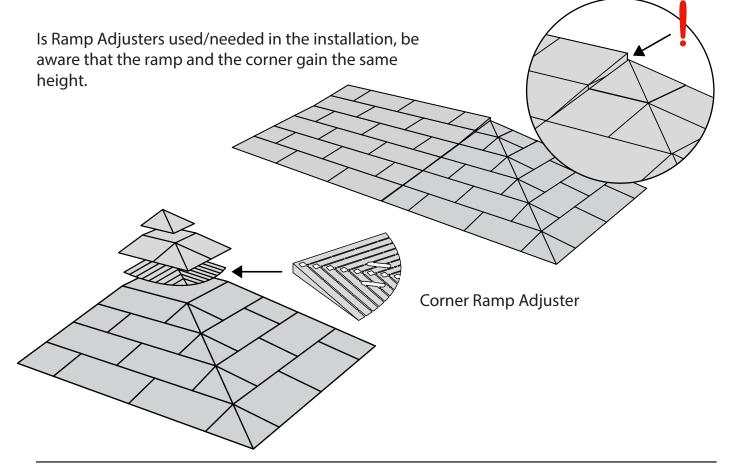

## RAMP KIT 3S CORNER

Height: 7,2 - 12,7 cm

Width: 75 cm Depth: 75 cm











## MOUNTING OF C-LOCKS ON THE RAMP







## Corner Ramp Adjuster height adjustments:





## **DISPOSAL**



KIT and KIT parts: These products are made from PE (Polyethylen). For disposal after use we encourage you to make sure that the KIT is either returned to the point of purchase for collection and shipment back to Excellent (for regeneration), or sorted accordingy to the recommendations in your local area.



Plastic bag: Recycled as clear LDPE plastic.



Cardboard box: Recycled as cardboard.



Brochure and instruction: Recycled as paper after end use.