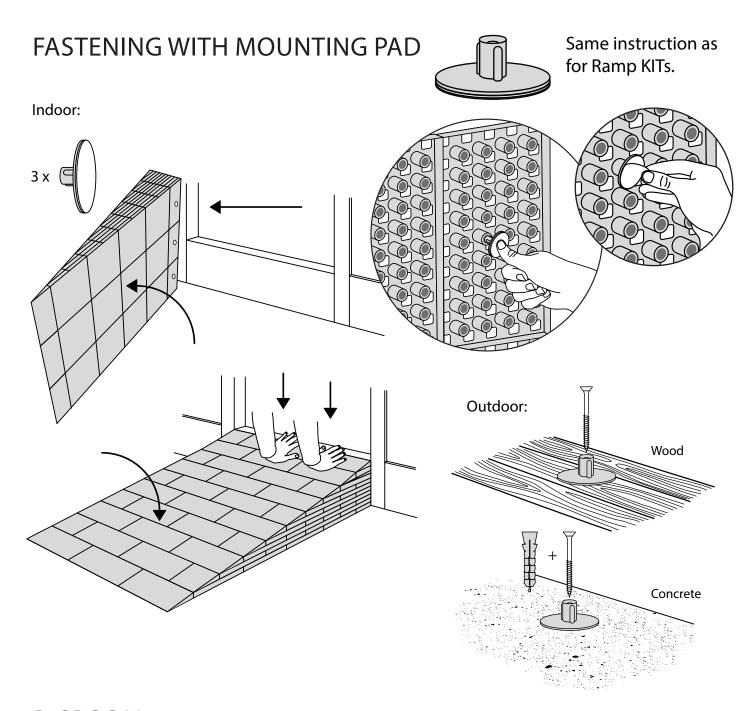

## RAMP KIT 5S CORNER







systems as



## MOUNTING OF C-LOCKS ON THE RAMP



## Corner Ramp Adjuster height adjustments:





## DISPOSAL



KIT and KIT parts: These products are made from PE (Polyethylen). For disposal after use we encourage you to make sure that the KIT is either returned to the point of purchase for collection and shipment back to Excellent (for regeneration), or sorted accordingy to the recommendations in your local area.



Plastic bag: Recycled as clear LDPE plastic.



Cardboard box: Recycled as cardboard.



Brochure and instruction: Recycled as paper after end use.



sales@ex-as.com | Møllevej 2 - 8544 Mørke - DK | +45 86377133