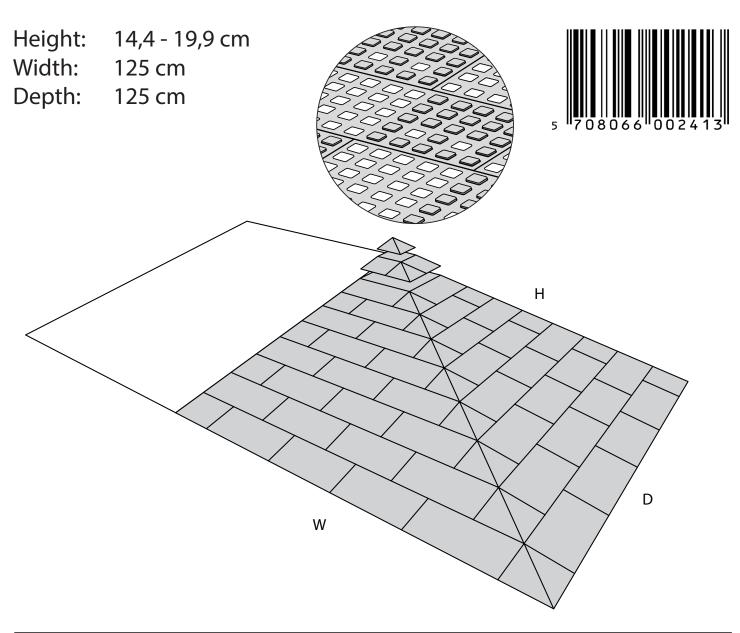

## RAMP KIT 5S CORNER







systems as



## MOUNTING OF C-LOCKS ON THE RAMP



## Corner Ramp Adjuster height adjustments:





## DISPOSAL



KIT and KIT parts: These products are made from PE (Polyethylen). For disposal after use we encourage you to make sure that the KIT is either returned to the point of purchase for collection and shipment back to Excellent (for regeneration), or sorted accordingy to the recommendations in your local area.



Plastic bag: Recycled as clear LDPE plastic.



Cardboard box: Recycled as cardboard.



Brochure and instruction: Recycled as paper after end use.



sales@ex-as.com | Møllevej 2 - 8544 Mørke - DK | +45 86377133