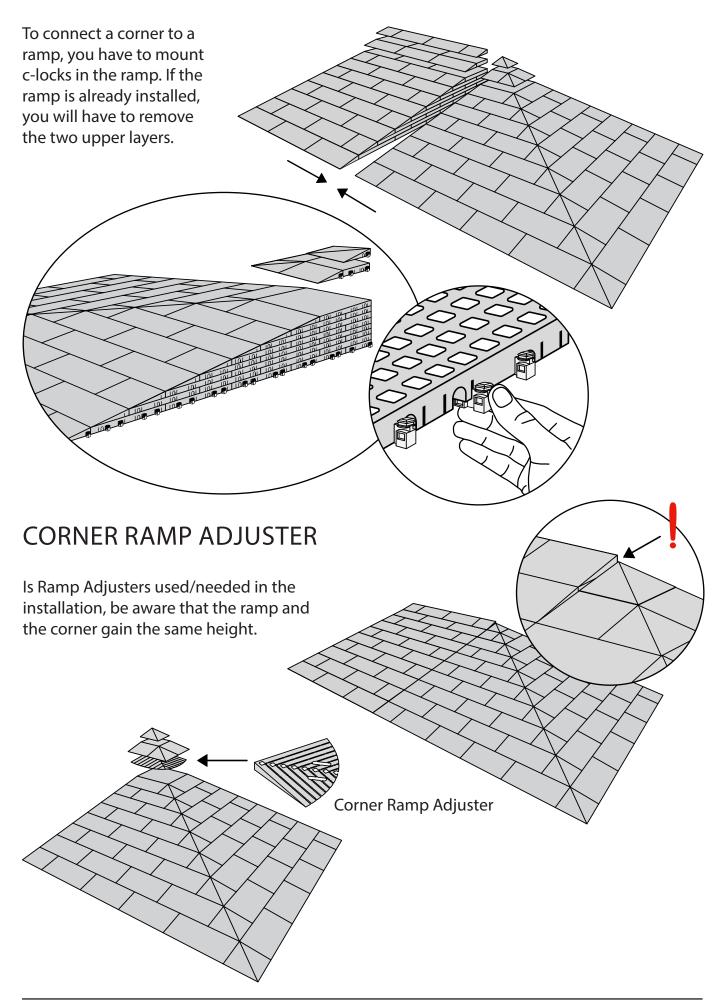

## RAMP KIT 5S CORNER







systems as



## MOUNTING OF C-LOCKS ON THE RAMP



## Corner Ramp Adjuster height adjustments:





## DISPOSAL



KIT and KIT parts: These products are made from PE (Polyethylen). For disposal after use we encourage you to make sure that the KIT is either returned to the point of purchase for collection and shipment back to Excellent (for regeneration), or sorted accordingy to the recommendations in your local area.



Plastic bag: Recycled as clear LDPE plastic.



Cardboard box: Recycled as cardboard.



Brochure and instruction: Recycled as paper after end use.



sales@ex-as.com | Møllevej 2 - 8544 Mørke - DK | +45 86377133