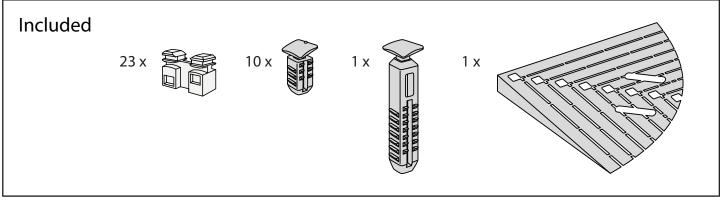

## RAMP KIT 5S CORNER







systems as



## MOUNTING OF C-LOCKS ON THE RAMP



## Corner Ramp Adjuster height adjustments:





## DISPOSAL



KIT and KIT parts: These products are made from PE (Polyethylen). For disposal after use we encourage you to make sure that the KIT is either returned to the point of purchase for collection and shipment back to Excellent (for regeneration), or sorted accordingy to the recommendations in your local area.



Plastic bag: Recycled as clear LDPE plastic.



Cardboard box: Recycled as cardboard.



Brochure and instruction: Recycled as paper after end use.



sales@ex-as.com | Møllevej 2 - 8544 Mørke - DK | +45 86377133