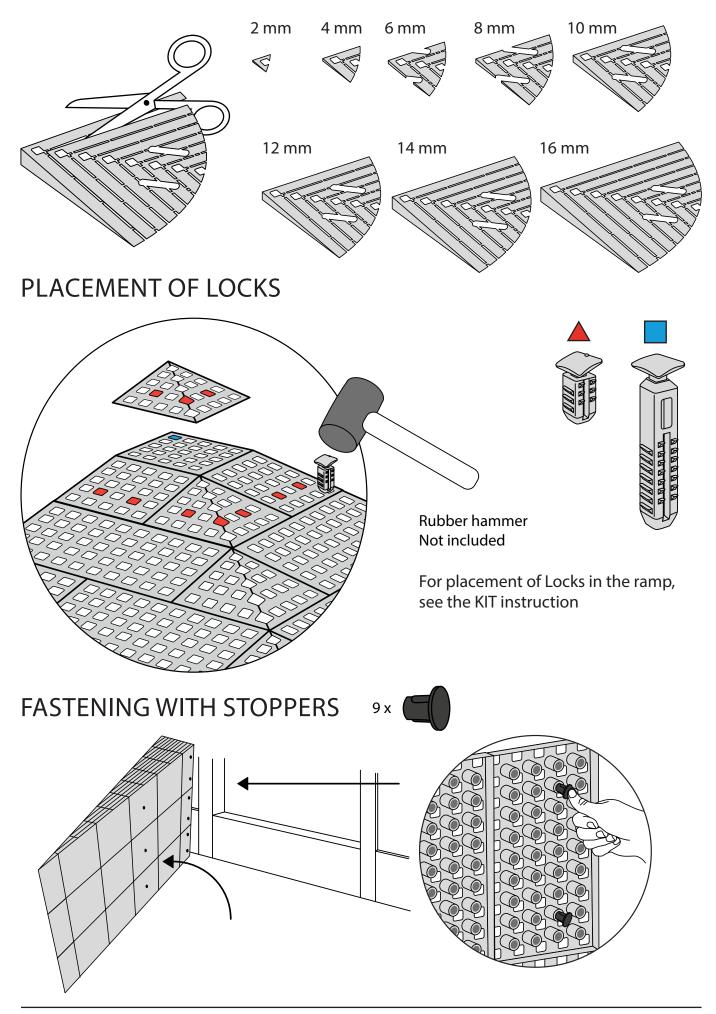

## RAMP KIT 5S CORNER







systems as



## MOUNTING OF C-LOCKS ON THE RAMP



## Corner Ramp Adjuster height adjustments:





## DISPOSAL



KIT and KIT parts: These products are made from PE (Polyethylen). For disposal after use we encourage you to make sure that the KIT is either returned to the point of purchase for collection and shipment back to Excellent (for regeneration), or sorted accordingy to the recommendations in your local area.



Plastic bag: Recycled as clear LDPE plastic.



Cardboard box: Recycled as cardboard.



Brochure and instruction: Recycled as paper after end use.



sales@ex-as.com | Møllevej 2 - 8544 Mørke - DK | +45 86377133