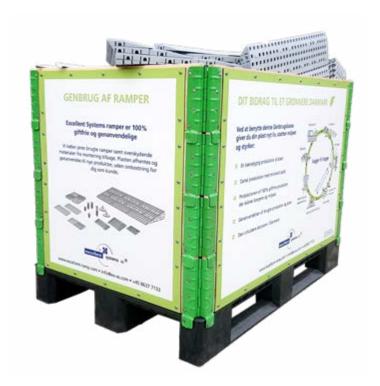

We use pallet boxes like this for gathering the material for regeneration. - Excess material from installation and dismantling

We have these pallet boxes with many of the local municipalities in both Denmark and Sweden and we even regularly get used products back from Holland.

No matter where we sell our products, we always encourage the end user to either return the products to us after use or recycle them locally.