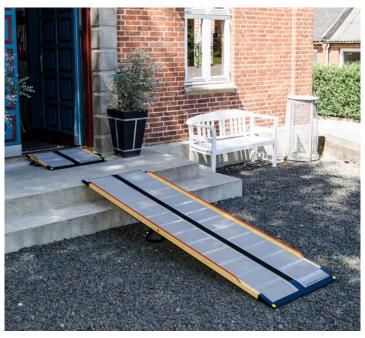

## **CARESLOPE - STRONG PORTABLE RAMPS**

With a portable CareSlope ramp, you get quick and easy accessability on the go. These lightweight ramps are very suitable as a temporary ramp for institutions, shops, churches etc., that do not wish a permanent solution. The CareSlope ramps are available in size 65 cm - 285 cm lenght and 70 cm width. They can be combined with a repos for even longer/bigger solutions. CareSlope is only suitable for manual wheelchairs - up to 300 kg.