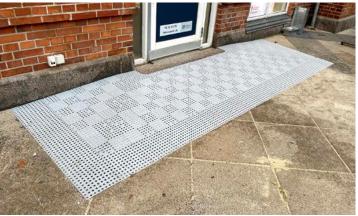

# RAMPS FOR DOORSTEPS - INDOOR AND OUTDOOR

Should you require solutions for doorsteps both indoor and outdoor, our custom ramp system is preferable. The system is very flexible and easy to custom build to suit your specific needs and requirements. For outdoor ramps, use SlipStop for an optimal slip-restistant surface.

# RAMP KIT SYSTEMS - QUICK AND EASY DIY

The Ramp KIT Systems are produced and preassembled by Excellent Systems. This makes them easy to install and adjust in height to fit your specific doorstep. No specialist equipment needed. You can buy additional platforms and corners for the various KITs, suiting to your needs. All Ramp KITs come in 2 widths: 75 and 100 cm, as well as 3 options for ramp surfaces: With holes (indoor), without holes (indoor) and with SlipStop (outdoor).