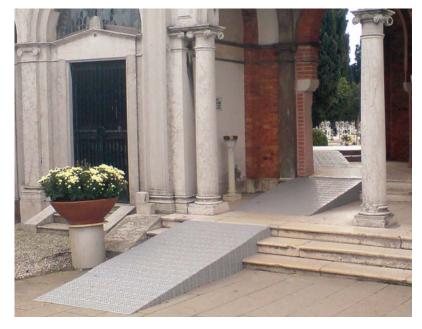

### GENTLE ACCESS SOLUTIONS FOR PROTECTED SITES

We also create custom made ramps, adjusted and fitted to fit the building without any dammage to the site. Here you see the UNESCO listed cemetery on the island of St. Michele in Italy.