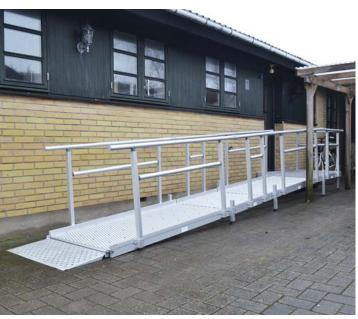

# **ALUMINIUM RAMPS WITH RAILING**

If you need a railing for your entrance ramp, this aluminium ramp system is the right choice. The system consists of three main elements: Ramp, platform and railing. All three elements are available in different lenghts and widths and can be adjusted to fit the desired inclination. The ramp is easy to install due to its light weight. Maximum load is 400 kg.