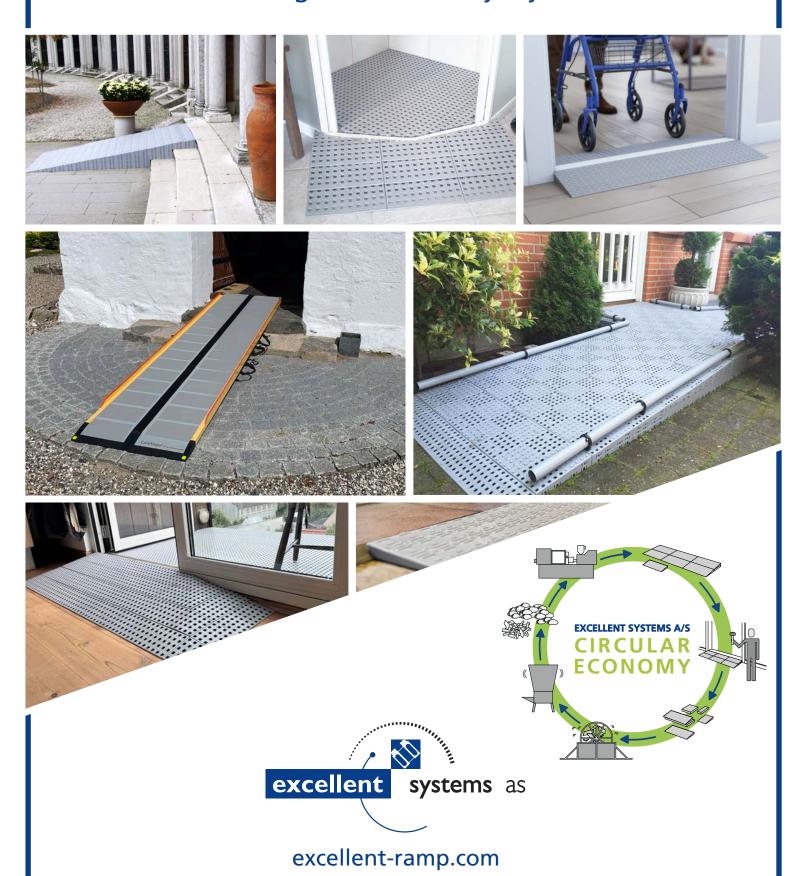

# QUICKRAMPS FOR INDOOR DOORSTEPS

Clever one-piece ramps for indoor doorsteps. Easy to install and adjust. Made with 100% non-toxic, recyclable and odourless plastic, for the health and benefit of the economy and the environment. Easy to detach and replace when cleaning. Available in heights from 4 to 60 mm. Comes in a standard width of 100 cm, but can easily be cut by a small knife, to suit the specific threshold.