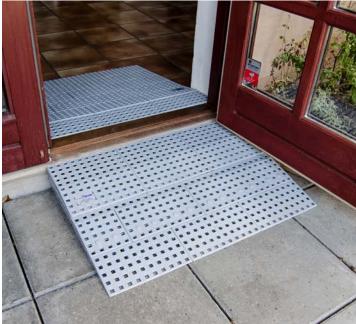

# QUICKRAMPS FOR INDOOR DOORSTEPS

Clever one-piece ramps for indoor doorsteps. Easy to install and adjust. Made with 100% non-toxic, recyclable and odourless plastic, for the health and benefit of the economy and the environment. Easy to detach and replace when cleaning. Available in heights from 4 to 60 mm. Comes in a standard width of 100 cm, but can easily be cut by a small knife, to suit the specific threshold.

# RAMPS FOR DOORSTEPS - INDOOR AND OUTDOOR

Should you require solutions for doorsteps both indoor and outdoor, our custom ramp system is preferable. The system is very flexible and easy to custom build to suit your specific needs and requirements. For outdoor ramps, use SlipStop for an optimal slip-restistant surface.