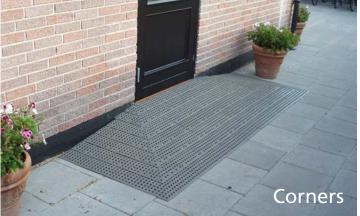

Ramp type II with inclination 1:14 Great for manual wheelchairs.

Slipstop provide the ramps with an extra slip resistant surface. Therefore it is always recommended for our outdoor ramps.

Corner ramps provide access from every angle. They have no edges to trip over and can be driven on by vehicles.