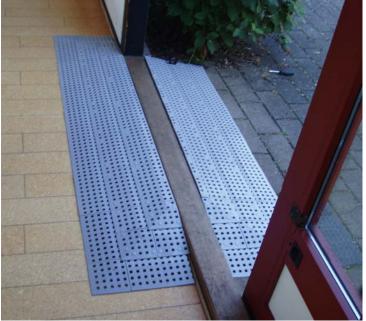

# QUICKRAMPS FOR INDOOR DOORSTEPS

Clever one-piece ramps for indoor doorsteps. Easy to install and adjust. Made with 100% non-toxic, recyclable and odourless plastic, for the health and benefit of the economy and the environment. Easy to detach and replace when cleaning. Available in heights from 4 to 60 mm. Comes in a standard width of 100 cm, but can easily be cut by a small knife, to suit the specific threshold.