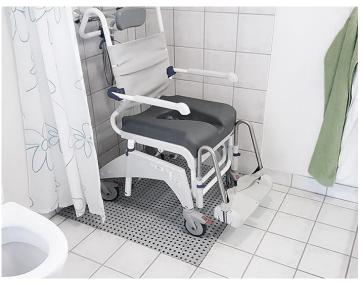

### SHOWER KIT SYSTEMS - BATHROOM SOLUTIONS

A wheelchair or a commode chair can be difficult to navigate in the bathroom. Even the lowest brim may make entry difficult and thus it requires heavy lifting from the nursing staff. Our Shower KIT System with ramps and tiles can be fitted to suit any bathroom 100%. The solutions are easily installed, fairly priced and do not require any conversion of the bathroom or holes in the floor. The surface of the tiles and ramps has no pores, and thus cannot absorb bacteria. Water and soap can easily drain off through the holes in the tiles. When cleaning, the tiles can easily be lifted and rinsed.