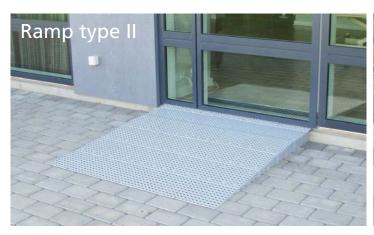

Ramp type II with inclination 1:14 Great for manual wheelchairs.

Slipstop provide the ramps with an extra slip resistant surface. Therefore it is always recommended for our outdoor ramps.

Corner ramps provide access from every angle. They have no edges to trip over and can be driven on by vehicles.