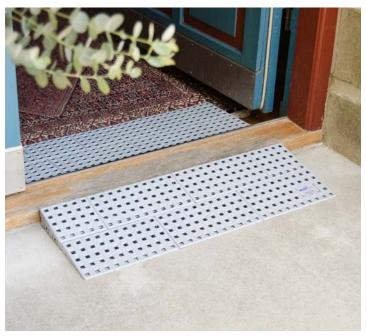

# QUICKRAMPS FOR INDOOR DOORSTEPS

Clever one-piece ramps for indoor doorsteps. Easy to install and adjust. Made with 100% non-toxic, recyclable and odourless plastic, for the health and benefit of the economy and the environment. Easy to detach and replace when cleaning. Available in heights from 4 to 60 mm. Comes in a standard width of 100 cm, but can easily be cut by a small knife, to suit the specific threshold.