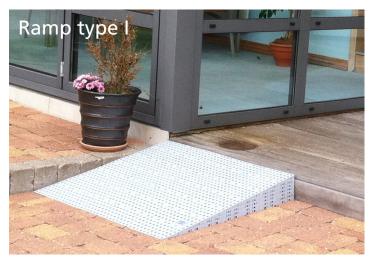

### **EXAMPLES OF INCLINATIONS AND SURFACES**

Inclination 1:7 Flat surface, great for electric wheelchairs.

Ramp with platform, inclination 1:14 Great for manual wheelchairs.

Inclination 1:14 Flat surface, great for wheelchairs, forklifts etc. With corners and flat surface with SlipStop.