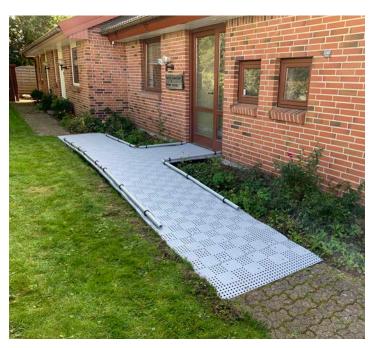

# RAMPS FOR DOORSTEPS - INDOOR AND OUTDOOR

Should you require solutions for doorsteps both indoor and outdoor, our custom ramp system is preferable. The system is very flexible and easy to custom build to suit your specific needs and requirements. For outdoor ramps, use SlipStop for an optimal slip-restistant surface.

# RAMP KIT SYSTEMS - QUICK AND EASY DIY

The Ramp KIT Systems are produced and preassembled by Excellent Systems. This makes them easy to install and adjust in height to fit your specific doorstep. No specialist equipment needed. You can buy additional platforms and corners for the various KITs, suiting to your needs. All Ramp KITs come in 2 widths: 75 and 100 cm, as well as 3 options for ramp surfaces: With holes (indoor), without holes (indoor) and with SlipStop (outdoor).