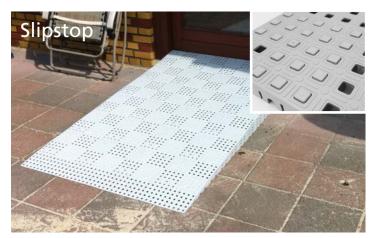

#### **Good slip resistance**

The PE ramps are designed for safe passage. For further slip resistance, e.g. for outdoor use, our Slipstop can be applied.

Ramp type II with inclination 1:14 Great for manual wheelchairs.

Slipstop provide the ramps with an extra slip resistant surface. Therefore it is always recommended for our outdoor ramps.

Corner ramps provide access from every angle. They have no edges to trip over and can be driven on by vehicles.