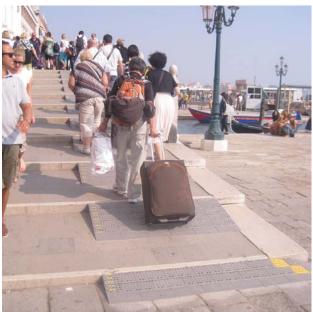

These ramps are found at a bridge at the Marcus Square in Venice, Italy, where 10.000.000 visitors pass every year. The ramps create access and protects the stairs.