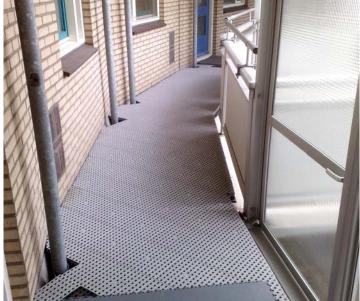

## **CARESLOPE - STRONG PORTABLE RAMPS**

With a portable CareSlope ramp, you get quick and easy accessability on the go. These lightweight ramps are very suitable as a temporary ramp for institutions, shops, churches etc., that do not wish a permanent solution. The CareSlope ramps are available in size 65 cm - 285 cm lenght and 70 cm width. They can be combined with a repos for even longer/bigger solutions. CareSlope is only suitable for manual wheelchairs - up to 300 kg.