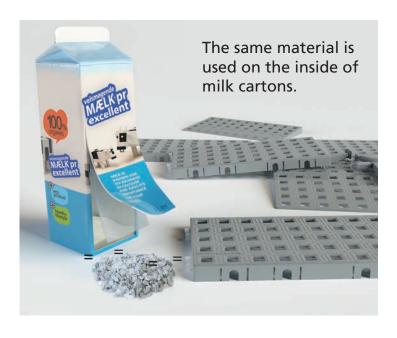

#### Reuseable plastic

All Excellent Systems products are made with Polyethylene (PE). PE is easy to regenerate and reuse. It is also non-toxic and odourless.

### Materials

All products are manufactured from the environmental friendly material PE (Polyethylene) and are:

100% Non-toxic 100% PVC-free 100% Reusable 100% Odourless

PE- Products are aciduric and non-corrosic.