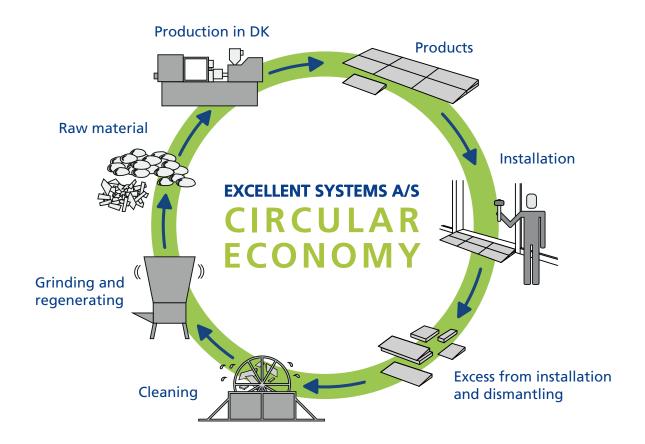

# SUSTAINABLE PRODUCTION

By reusing the PE for new products, we reduce the impact on the environment:

#### Reuseable plastic

All Excellent Systems products are made with Polyethylene (PE). PE is easy to regenerate and reuse. It is also non-toxic and odourless.

### Materials

All products are manufactured from the environmental friendly material PE (Polyethylene) and are:

100% Non-toxic 100% PVC-free 100% Reusable 100% Odourless

PE- Products are aciduric and non-corrosic.