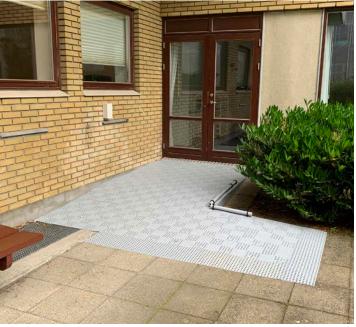

# RAMPS FOR DOORSTEPS - INDOOR AND OUTDOOR

Should you require solutions for doorsteps both indoor and outdoor, our custom ramp system is preferable. The system is very flexible and easy to custom build to suit your specific needs and requirements. For outdoor ramps, use SlipStop for an optimal slip-restistant surface.

# RAMP KIT SYSTEMS - QUICK AND EASY DIY

The Ramp KIT Systems are produced and preassembled by Excellent Systems. This makes them easy to install and adjust in height to fit your specific doorstep. No specialist equipment needed. You can buy additional platforms and corners for the various KITs, suiting to your needs. All Ramp KITs come in 2 widths: 75 and 100 cm, as well as 3 options for ramp surfaces: With holes (indoor), without holes (indoor) and with SlipStop (outdoor).