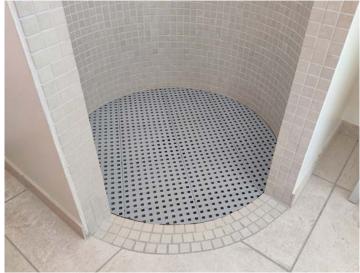

### SHOWER KIT SYSTEMS - BATHROOM SOLUTIONS

A wheelchair or a commode chair can be difficult to navigate in the bathroom. Even the lowest brim may make entry difficult and thus it requires heavy lifting from the nursing staff. Our Shower KIT System with ramps and tiles can be fitted to suit any bathroom 100%. The solutions are easily installed, fairly priced and do not require any conversion of the bathroom or holes in the floor. The surface of the tiles and ramps has no pores, and thus cannot absorb bacteria. Water and soap can easily drain off through the holes in the tiles. When cleaning, the tiles can easily be lifted and rinsed.