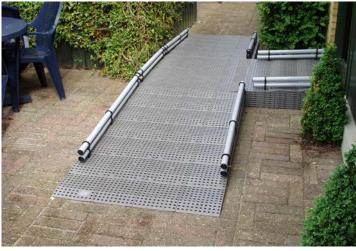

# RAMPS FOR DOORSTEPS - INDOOR AND OUTDOOR

Should you require solutions for doorsteps both indoor and outdoor, our custom ramp system is preferable. The system is very flexible and easy to custom build to suit your specific needs and requirements. For outdoor ramps, use SlipStop for an optimal slip-restistant surface.

# RAMP KIT SYSTEMS - QUICK AND EASY DIY

The Ramp KIT Systems are produced and preassembled by Excellent Systems. This makes them easy to install and adjust in height to fit your specific doorstep. No specialist equipment needed. You can buy additional platforms and corners for the various KITs, suiting to your needs. All Ramp KITs come in 2 widths: 75 and 100 cm, as well as 3 options for ramp surfaces: With holes (indoor), without holes (indoor) and with SlipStop (outdoor).