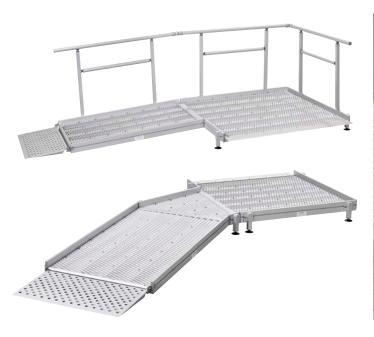

# **ALUMINIUM RAMPS WITH RAILING**

If you need a railing for your entrance ramp, this aluminium ramp system is the right choice. The system consists of three main elements: Ramp, platform and railing. All three elements are available in different lenghts and widths and can be adjusted to fit the desired inclination. The ramp is easy to install due to its light weight. Maximum load is 400 kg.