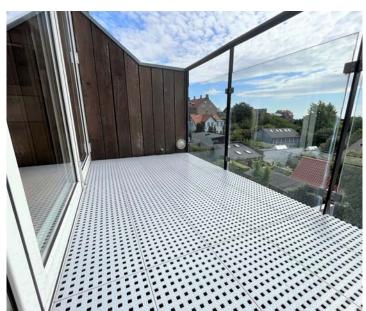

# SAFE AND EASY ACCESS TO BALCONIES

The floor of a narrow balcony corridor, will be obstructed by many ramps and difficult to navigate. By raising the entire floor, we create safe, optimal access to all flats.