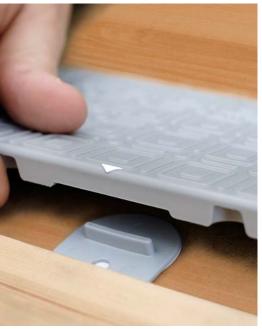

# RAMPS FOR DOORSTEPS - INDOOR AND OUTDOOR

Should you require solutions for doorsteps both indoor and outdoor, our custom ramp system is preferable. The system is very flexible and easy to custom build to suit your specific needs and requirements. For outdoor ramps, use SlipStop for an optimal slip-restistant surface.