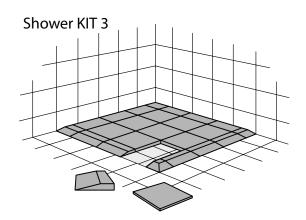

ght while maintaining slip resistance and water drainage through the holes in the tiles.

It is safe to use Shower KITs with heavy wheelchairs and shower commodes. You might also need our Ramp Kit to assist with the entrance into a shower area.

#### How to use the shower KITs

Use Shower KIT 1 if the recessed area fits the height of one tile.

Edge to the floor 18 mm

Use Shower KIT 2 or 3, if the shower recess area is more than 2 mm lower than the tiles or tray edge.

Edge to the floor 12 mm

Use KIT 3 if the edge is more than 18 mm and you need two layers of tiles.

Edge to the floor 30 mm

#### Shower KIT





16 tiles 100x100 cm

### Shower KIT 2





16 tiles 100x100 cm and 4 ramps

### **Shower KIT 3**





16 tiles 100x100 cm 8 ramps 1 corner ramp

### **Shower KIT examples**











### **Cleaning of Shower KIT**

The surface of the tiles and ramps have no pores. And thus cannot absorb bacteria. Water and soap can easily exit, through the holes in the tiles.

We recommend cleaning the tiles every four weeks in ordinary use. The tiles tolerate all types of conventional cleaning agents. They also tolerate autoclaving (+130° C) to be sterilized.





"Shower hook" makes it easy to lift the tiles in the shower.



"Cleaning support" mounted on the wall, support the tiles while cleaning.

# SUSTAINABLE PRODUCTION

By reusing the PE for new products, we reduce the impact on the environment:





### Materials

All products are manufactured from the environmental friendly material PE (Poluethylene) and are:

100% Non-toxic 100% PVC-free 100% Reusable 100% Odourless

PE