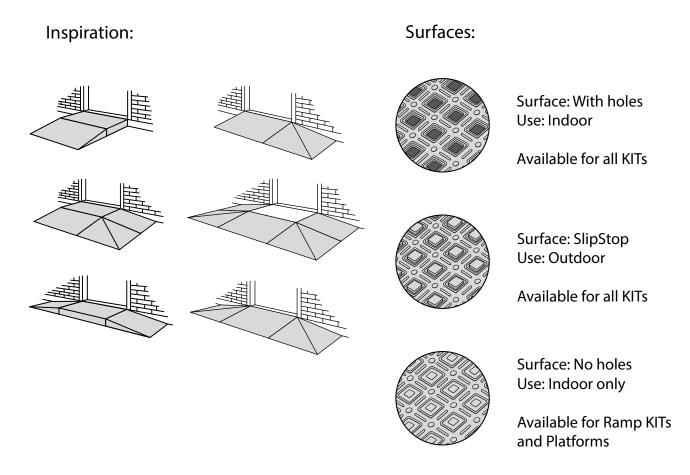

# RAMP AND SHOWER SOLUTIONS

KIT PACKAGES COMES PREASSEMBLED AND READY TO INSTALL, EASY TO ADJUST IN HEIGHT FROM 18 - 199 MM

excellent-kit.com

The KIT system is easy to install and adjust in height. There are many ways of combining ramps, platforms and corners for the best access. Different surfaces are available for indoor and outdoor solutions.

The two upper layers of the KITs are loose to make it possible to do the final adjustments in different locations and different kind of thresholds. Use the Ramp Adjuster to adjust the height. Different combinations of Ramp KITs on a threshold: