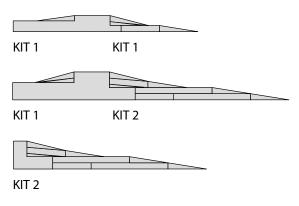

The two upper layers of the KITs are loose to make it possible to do the final adjustments in different locations and different kind of thresholds. Use the Ramp Adjuster to adjust the height. Different combinations of Ramp KITs on a threshold:

# **CORNERS**

Width: 75 / 100 cm Depth: 75 cm

KIT 1 / 101 Platform

KIT 2 / 102 Platform

KIT 3 / 103 Platform

KIT 4 / 104 Platform

KIT 5 / 105 Platform

KIT 1 Corner

KIT 2 Corner

KIT 3 Corner

KIT 004 Corner

KIT 005 Corner