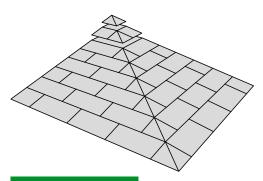

# RAMP AND SHOWER SOLUTIONS

KIT PACKAGES COMES PREASSEMBLED AND READY TO INSTALL, EASY TO ADJUST IN HEIGHT FROM 18 - 199 MM

excellent-kit.com

The KIT system is easy to install and adjust in height. There are many ways of combining ramps, platforms and corners for the best access. Different surfaces are available for indoor and outdoor solutions.

The two upper layers of the KITs are loose to make it possible to do the final adjustments in different locations and different kind of thresholds. Use the Ramp Adjuster to adjust the height. Different combinations of Ramp KITs on a threshold: