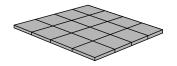

the shower.

By using Excellent Systems well proven ramps and tiles, it is quick, easy and above all, affordable, to overcome these obstacles by leveling the floor to the correct height while maintaining slip resistance and water drainage through the holes in the tiles.

It is safe to use Shower KITs with heavy wheelchairs and shower commodes. You might also need our Ramp Kit to assist with the entrance into a shower area.

#### How to use the shower KITs

Use Shower KIT 1 if the recessed area fits the height of one tile.

Edge to the floor 18 mm

Use Shower KIT 2 or 3, if the shower recess area is more than 2 mm lower than the tiles or tray edge.

Edge to the floor 12 mm

Use KIT 3 if the edge is more than 18 mm and you need two layers of tiles.

Edge to the floor 30 mm

#### Shower KIT





16 tiles 100x100 cm

### Shower KIT 2





16 tiles 100x100 cm and 4 ramps

### **Shower KIT 3**





16 tiles 100x100 cm 8 ramps 1 corner ramp

### **Shower KIT examples**











### **Cleaning of Shower KIT**

The surface of the tiles and ramps have no pores. And thus cannot absorb bacteria. Water and soap can easily exit, through the holes in the tiles.

We recommend cleaning the tiles every four weeks in ordinary use. The tiles tolerate all types of conventional cleaning agents. They also tolerate autoclaving (+130° C) to be sterilized.





"Shower hook" makes it easy to lift the tiles in the shower.



"Cleaning support" mounted on the wall, support the tiles while cleaning.

# SUSTAINABLE PRODUCTION

By reusing the PE for new products, we reduce the impact on the environment