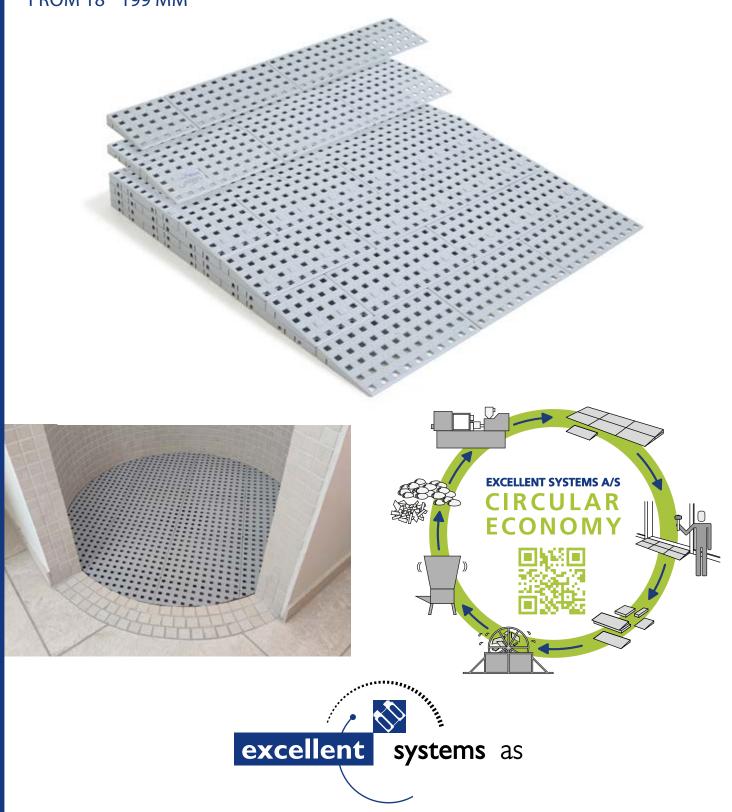

# RAMP AND SHOWER SOLUTIONS

KIT PACKAGES COMES PREASSEMBLED AND READY TO INSTALL, EASY TO ADJUST IN HEIGHT FROM 18 - 199 MM

excellent-kit.com

The KIT system is easy to install and adjust in height. There are many ways of combining ramps, platforms and corners for the best access. Different surfaces are available for indoor and outdoor solutions.

### **SHOWER KITS**

Getting in and out of the shower can represent a great obstacle for many people because of the need for either a raised edge or a recessed area to contain the water. This creates an obstacle, both for the user and for those assisting the user in the shower.

By using Excellent Systems well proven ramps and tiles, it is quick, easy and above all, affordable, to overcome these obstacles by leveling the floor to the correct height while maintaining slip resistance and water drainage through the holes in the tiles.

# SUSTAINABLE PRODUCTION

By reusing the PE for new products, we reduce the impact on the environment:

### Materials

All products are manufactured from the environmental friendly material PE (Poluethylene) and are:

100% Non-toxic 100% PVC-free 100% Reusable 100% Odourless

PE- Products are aciduric and non-corrosic.