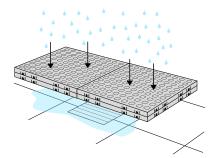

### **SHOWER KITS**

Getting in and out of the shower can represent a great obstacle for many people because of the need for either a raised edge or a recessed area to contain the water. This creates an obstacle, both for the user and for those assisting the user in the shower.

By using Excellent Systems well proven ramps and tiles, it is quick, easy and above all, affordable, to overcome these obstacles by leveling the floor to the correct height while maintaining slip resistance and water drainage through the holes in the tiles.

It is safe to use Shower KITs with heavy wheelchairs and shower commodes. You might also need our Ramp Kit to assist with the entrance into a shower area.