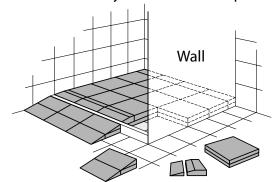

Edge to the floor 12 mm

Use KIT 3 if the edge is more than 18 mm and you need two layers of tiles.

Edge to the floor 30 mm