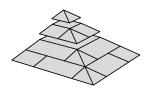

# RAMP AND SHOWER SOLUTIONS

KIT PACKAGES COMES PREASSEMBLED AND READY TO INSTALL, EASY TO ADJUST IN HEIGHT FROM 18 - 199 MM

excellent-kit.com

The KIT system is easy to install and adjust in height. There are many ways of combining ramps, platforms and corners for the best access. Different surfaces are available for indoor and outdoor solutions.

The two upper layers of the KITs are loose to make it possible to do the final adjustments in different locations and different kind of thresholds. Use the Ramp Adjuster to adjust the height. Different combinations of Ramp KITs on a threshold: