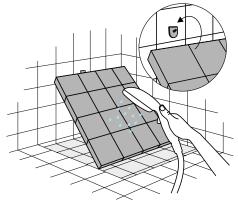

### **Cleaning of Shower KIT**

The surface of the tiles and ramps have no pores. And thus cannot absorb bacteria. Water and soap can easily exit, through the holes in the tiles.

We recommend cleaning the tiles every four weeks in ordinary use. The tiles tolerate all types of conventional cleaning agents. They also tolerate autoclaving (+130° C) to be sterilized.