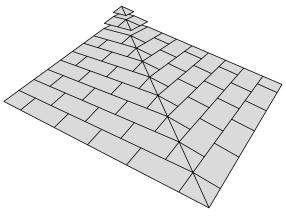

# RAMP AND SHOWER SOLUTIONS

KIT PACKAGES COMES PREASSEMBLED AND READY TO INSTALL, EASY TO ADJUST IN HEIGHT FROM 18 - 199 MM

excellent-kit.com

The KIT system is easy to install and adjust in height. There are many ways of combining ramps, platforms and corners for the best access. Different surfaces are available for indoor and outdoor solutions.

The two upper layers of the KITs are loose to make it possible to do the final adjustments in different locations and different kind of thresholds. Use the Ramp Adjuster to adjust the height. Different combinations of Ramp KITs on a threshold: