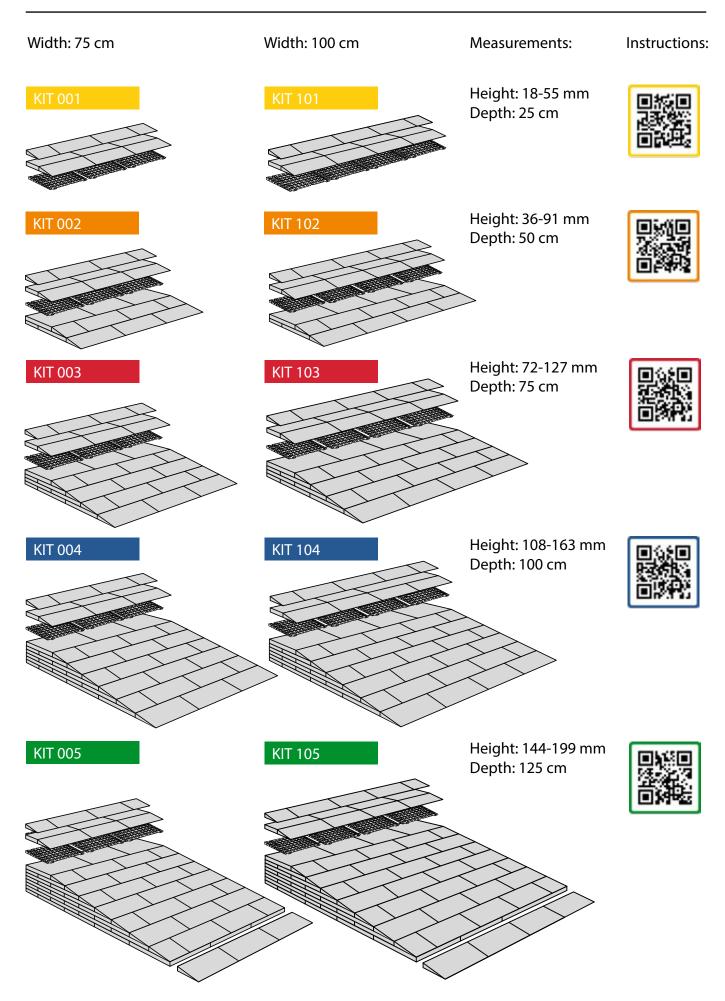

# RAMP AND SHOWER SOLUTIONS

KIT PACKAGES COMES PREASSEMBLED AND READY TO INSTALL, EASY TO ADJUST IN HEIGHT FROM 18 - 199 MM

excellent-kit.com

The KIT system is easy to install and adjust in height. There are many ways of combining ramps, platforms and corners for the best access. Different surfaces are available for indoor and outdoor solutions.

The two upper layers of the KITs are loose to make it possible to do the final adjustments in different locations and different kind of thresholds. Use the Ramp Adjuster to adjust the height. Different combinations of Ramp KITs on a threshold:

# **CORNERS**

Width: 75 / 100 cm Depth: 75 cm

KIT 1 / 101 Platform

KIT 2 / 102 Platform

KIT 3 / 103 Platform

KIT 4 / 104 Platform

KIT 5 / 105 Platform

KIT 1 Corner

KIT 2 Corner

KIT 3 Corner

KIT 004 Corner

KIT 005 Corner