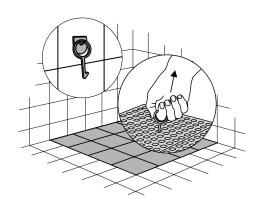

"Shower hook" makes it easy to lift the tiles in the shower.

"Cleaning support" mounted on the wall, support the tiles while cleaning.