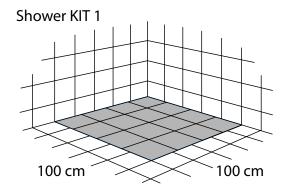

#### How to use the shower KITs

Use Shower KIT 1 if the recessed area fits the height of one tile.

Edge to the floor 18 mm

Use Shower KIT 2 or 3, if the shower recess area is more than 2 mm lower than the tiles or tray edge.