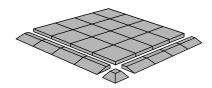

affordable, to overcome these obstacles by leveling the floor to the correct height while maintaining slip resistance and water drainage through the holes in the tiles.

It is safe to use Shower KITs with heavy wheelchairs and shower commodes. You might also need our Ramp Kit to assist with the entrance into a shower area.

#### How to use the shower KITs

Use Shower KIT 1 if the recessed area fits the height of one tile.

Edge to the floor 18 mm

Use Shower KIT 2 or 3, if the shower recess area is more than 2 mm lower than the tiles or tray edge.

Edge to the floor 12 mm

Use KIT 3 if the edge is more than 18 mm and you need two layers of tiles.

Edge to the floor 30 mm

#### Shower KIT





16 tiles 100x100 cm

### Shower KIT 2





16 tiles 100x100 cm and 4 ramps

### **Shower KIT 3**





16 tiles 100x100 cm 8 ramps 1 corner ramp

### **Shower KIT examples**











### **Cleaning of Shower KIT**

The surface of the tiles and ramps have no pores. And thus cannot absorb bacteria. Water and soap can easily exit, through the holes in the tiles.

We recommend cleaning the tiles every four weeks in ordinary use. The tiles tolerate all types of conventional cleaning agents. They also tolerate autoclaving (+130° C) to be sterilized.





"Shower hook" makes it easy to lift the tiles in the shower.



"Cleaning support" mounted on the wall, support the tiles while cleaning.

# SUSTAINABLE PRODUCTION

By reusing the PE for new products, we reduce the impact on the environment:





### Materials

All products are manufactured from the environmental friendly material PE (Polue