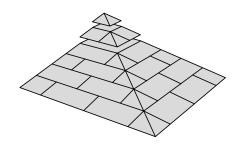

# RAMP AND SHOWER SOLUTIONS

KIT PACKAGES COMES PREASSEMBLED AND READY TO INSTALL, EASY TO ADJUST IN HEIGHT FROM 18 - 199 MM

excellent-kit.com

The KIT system is easy to install and adjust in height. There are many ways of combining ramps, platforms and corners for the best access. Different surfaces are available for indoor and outdoor solutions.

The two upper layers of the KITs are loose to make it possible to do the final adjustments in different locations and different kind of thresholds. Use the Ramp Adjuster to adjust the height. Different combinations of Ramp KITs on a threshold: