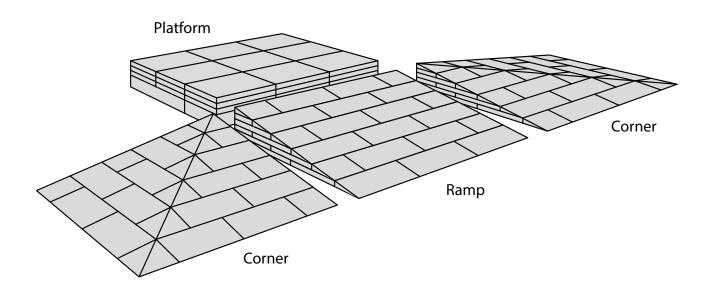

# RAMP AND SHOWER SOLUTIONS

KIT PACKAGES COMES PREASSEMBLED AND READY TO INSTALL, EASY TO ADJUST IN HEIGHT FROM 18 - 199 MM

excellent-kit.com

The KIT system is easy to install and adjust in height. There are many ways of combining ramps, platforms and corners for the best access. Different surfaces are available for indoor and outdoor solutions.

The two upper layers of the KITs are loose to make it possible to do the final adjustments in different locations and different kind of thresholds. Use the Ramp Adjuster to adjust the height. Different combinations of Ramp KITs on a threshold:

# **CORNERS**

Width: 75 / 100 cm Depth: 75 cm

KIT 1 / 101 Platform

KIT 2 / 102 Platform

KIT 3 / 103 Platform

KIT 4 / 104 Platform

KIT 5 / 105 Platform

KIT 1 Corner

KIT 2 Corner

KIT 3 Corner

KIT 004 Corner

KIT 005 Corner