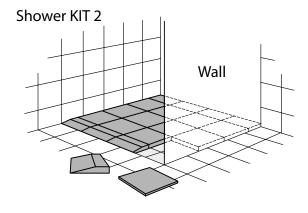

eight while maintaining slip resistance and water drainage through the holes in the tiles.

It is safe to use Shower KITs with heavy wheelchairs and shower commodes. You might also need our Ramp Kit to assist with the entrance into a shower area.

#### How to use the shower KITs

Use Shower KIT 1 if the recessed area fits the height of one tile.

Edge to the floor 18 mm

Use Shower KIT 2 or 3, if the shower recess area is more than 2 mm lower than the tiles or tray edge.

Edge to the floor 12 mm

Use KIT 3 if the edge is more than 18 mm and you need two layers of tiles.

Edge to the floor 30 mm

#### Shower KIT





16 tiles 100x100 cm

### Shower KIT 2





16 tiles 100x100 cm and 4 ramps

### **Shower KIT 3**





16 tiles 100x100 cm 8 ramps 1 corner ramp

### **Shower KIT examples**











### **Cleaning of Shower KIT**

The surface of the tiles and ramps have no pores. And thus cannot absorb bacteria. Water and soap can easily exit, through the holes in the tiles.

We recommend cleaning the tiles every four weeks in ordinary use. The tiles tolerate all types of conventional cleaning agents. They also tolerate autoclaving (+130° C) to be sterilized.





"Shower hook" makes it easy to lift the tiles in the shower.



"Cleaning support" mounted on the wall, support the tiles while cleaning.

# SUSTAINABLE PRODUCTION

By reusing the PE for new products, we reduce the impact on the environment:





### Materials

All products are manufactured from the environmental friendly material PE (Poluethylene) and are:

100% Non-toxic 100% PVC-free 100% Reusable 100% Odourless