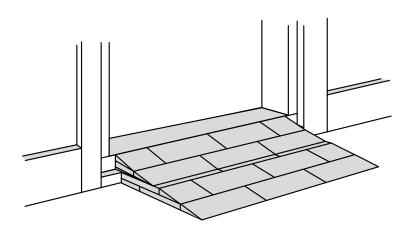

The two upper layers of the KITs are loose to make it possible to do the final adjustments in different locations and different kind of thresholds. Use the Ramp Adjuster to adjust the height. Different combinations of Ramp KITs on a threshold: