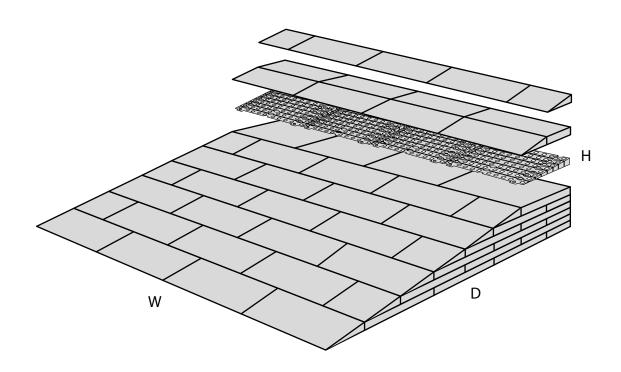

## RAMP KIT 104

Height: 10,8 - 16,3 cm

Width: 100 cm Depth: 100 cm

















## FASTENING WITH MOUNTING PADS







## **DISPOSAL**



KIT and KIT parts: These products are made from PE (Polyethylen). For disposal after use we encourage you to make sure that the KIT is either returned to the point of purchase for collection and shipment back to Excellent (for regeneration), or sorted accordingy to the recommendations in your local area.



Plastic bag: Recycled as clear LDPE plastic.



Cardboard box: Recycled as cardboard.



Brochure and instruction: Recycled as paper after end use.



sales@ex-as.com | Møllevej 2 - 8544 Mørke - DK | +45 86377133