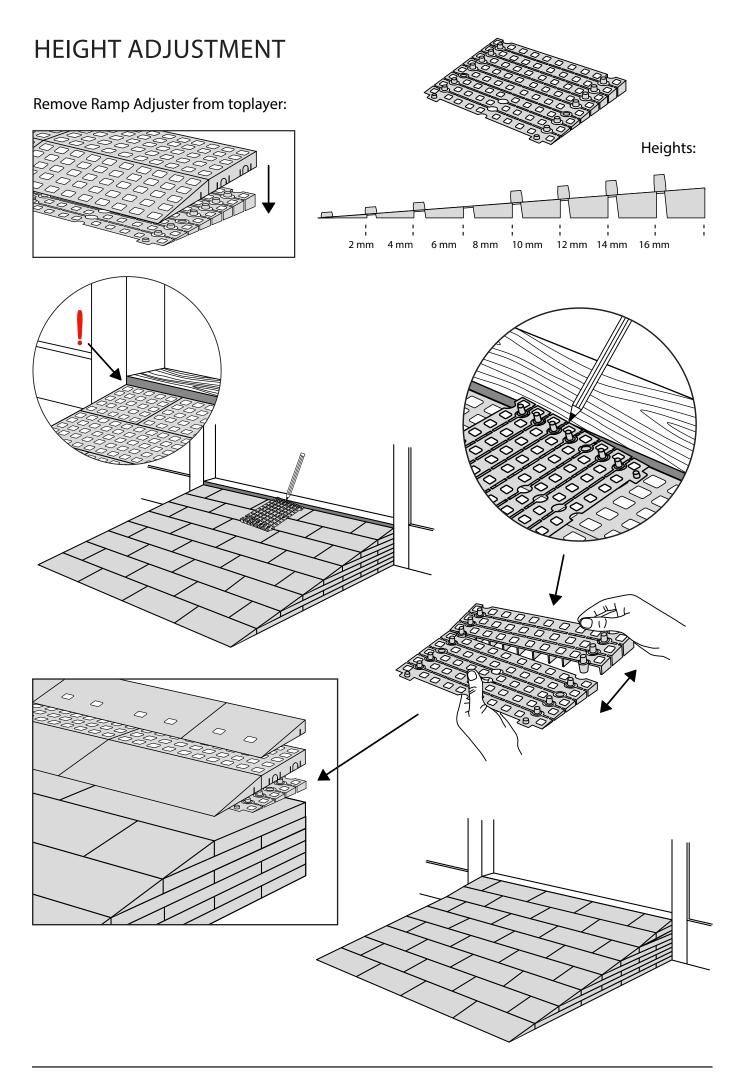

## RAMP KIT 104

Height: 10,8 - 16,3 cm

Width: 100 cm Depth: 100 cm

















## FASTENING WITH MOUNTING PADS







## **DISPOSAL**



KIT and KIT parts: These products are made from PE (Polyethylen). For disposal after use we encourage you to make sure that the KIT is either returned to the point of purchase for collection and shipment back to Excellent (for regeneration), or sorted accordingy to the recommendations in your local area.



Plastic bag: Recycled as clear LDPE plastic.



Cardboard box: Recycled as cardboard.



Brochure and instruction: Recycled as paper after end use.



sales@ex-as.com | Møllevej 2 - 8544 Mørke - DK | +45 86377133