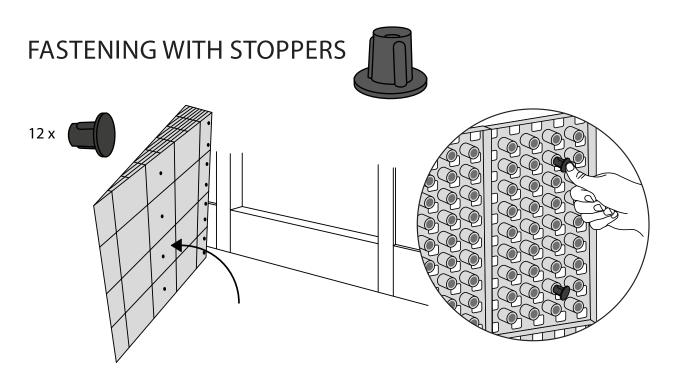

## RAMP KIT 104

Height: 10,8 - 16,3 cm

Width: 100 cm Depth: 100 cm

















## FASTENING WITH MOUNTING PADS







## **DISPOSAL**



KIT and KIT parts: These products are made from PE (Polyethylen). For disposal after use we encourage you to make sure that the KIT is either returned to the point of purchase for collection and shipment back to Excellent (for regeneration), or sorted accordingy to the recommendations in your local area.



Plastic bag: Recycled as clear LDPE plastic.



Cardboard box: Recycled as cardboard.



Brochure and instruction: Recycled as paper after end use.



sales@ex-as.com | Møllevej 2 - 8544 Mørke - DK | +45 86377133