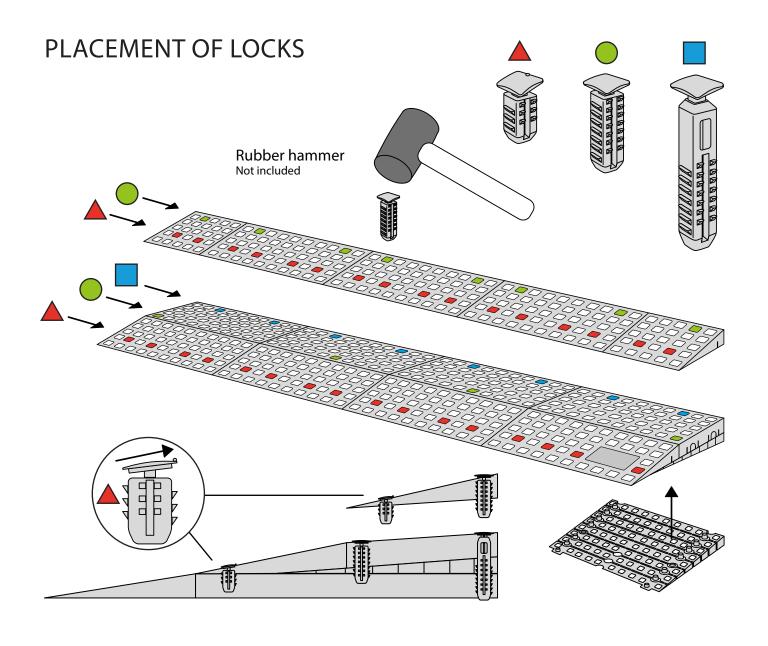

## RAMP KIT 104

Height: 10,8 - 16,3 cm

Width: 100 cm Depth: 100 cm

















## FASTENING WITH MOUNTING PADS







## **DISPOSAL**



KIT and KIT parts: These products are made from PE (Polyethylen). For disposal after use we encourage you to make sure that the KIT is either returned to the point of purchase for collection and shipment back to Excellent (for regeneration), or sorted accordingy to the recommendations in your local area.



Plastic bag: Recycled as clear LDPE plastic.



Cardboard box: Recycled as cardboard.



Brochure and instruction: Recycled as paper after end use.



sales@ex-as.com | Møllevej 2 - 8544 Mørke - DK | +45 86377133