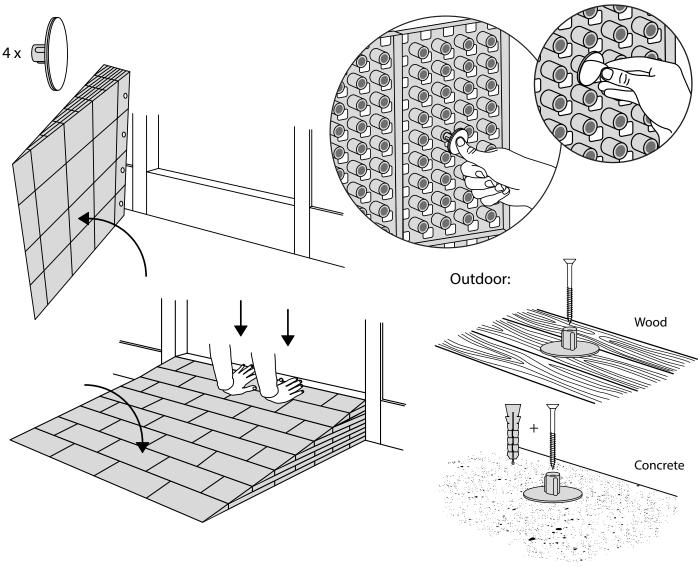

## RAMP KIT 104

Height: 10,8 - 16,3 cm

Width: 100 cm Depth: 100 cm

















## FASTENING WITH MOUNTING PADS







## **DISPOSAL**



KIT and KIT parts: These products are made from PE (Polyethylen). For disposal after use we encourage you to make sure that the KIT is either returned to the point of purchase for collection and shipment back to Excellent (for regeneration), or sorted accordingy to the recommendations in your local area.



Plastic bag: Recycled as clear LDPE plastic.



Cardboard box: Recycled as cardboard.



Brochure and instruction: Recycled as paper after end use.



sales@ex-as.com | Møllevej 2 - 8544 Mørke - DK | +45 86377133