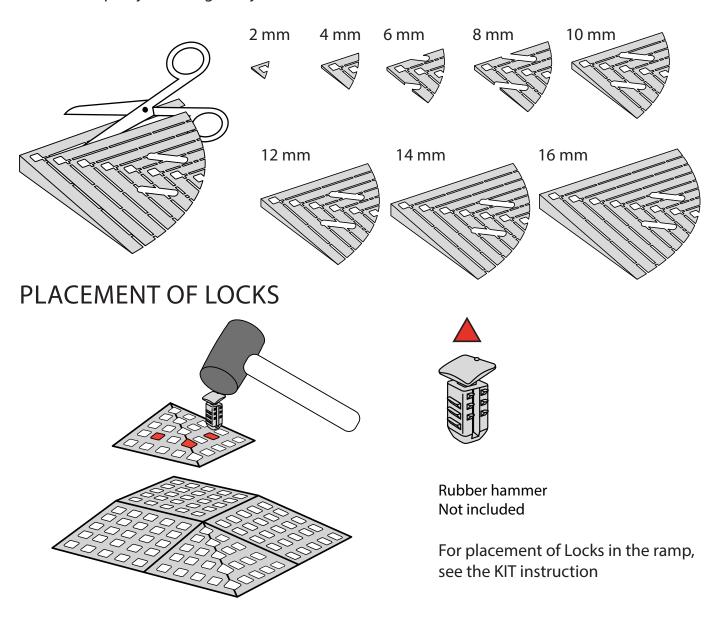

## RAMP KIT 1 CORNER

Height: 1,8 - 5,5 cm

Width: 25 cm Depth: 25 cm











## MOUNTING OF C-LOCKS ON THE RAMP



## Corner Ramp Adjuster height adjustments:







## **DISPOSAL**



KIT and KIT parts: These products are made from PE (Polyethylen). For disposal after use we encourage you to make sure that the KIT is either returned to the point of purchase for collection and shipment back to Excellent (for regeneration), or sorted accordingy to the recommendations in your local area.



Plastic bag: Recycled as clear LDPE plastic.



Cardboard box: Recycled as cardboard.



Brochure and instruction: Recycled as paper after end use.