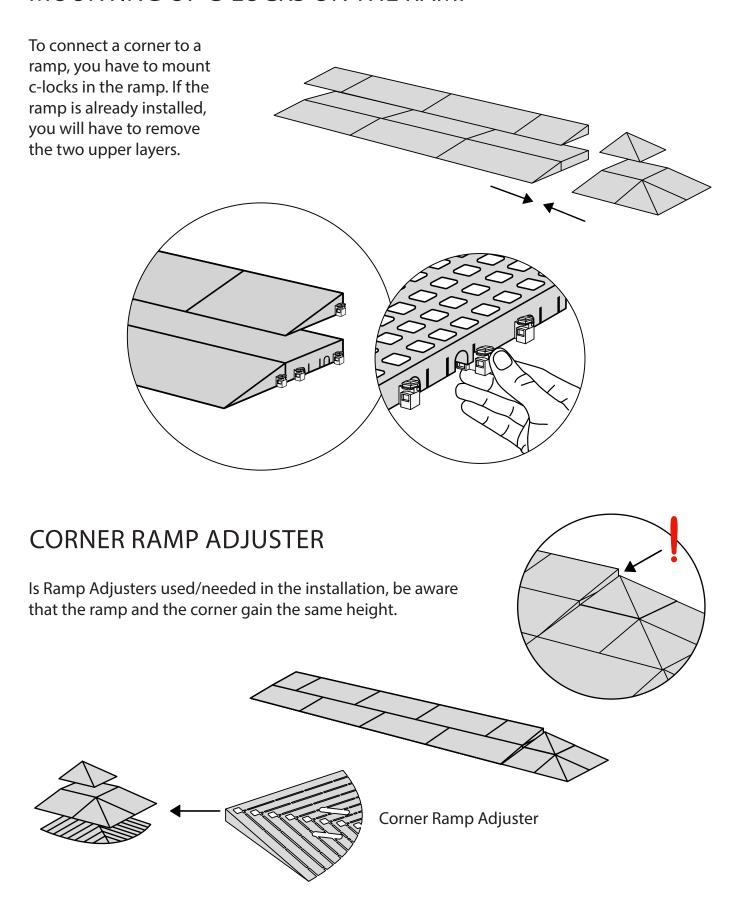

## RAMP KIT 1 CORNER

Height: 1,8 - 5,5 cm

Width: 25 cm Depth: 25 cm











## MOUNTING OF C-LOCKS ON THE RAMP



## Corner Ramp Adjuster height adjustments:







## **DISPOSAL**



KIT and KIT parts: These products are made from PE (Polyethylen). For disposal after use we encourage you to make sure that the KIT is either returned to the point of purchase for collection and shipment back to Excellent (for regeneration), or sorted accordingy to the recommendations in your local area.



Plastic bag: Recycled as clear LDPE plastic.



Cardboard box: Recycled as cardboard.



Brochure and instruction: Recycled as paper after end use.