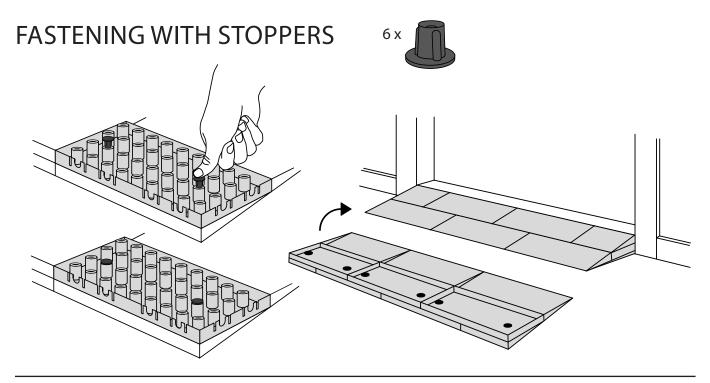

## RAMP KIT 1 CORNER

Height: 1,8 - 5,5 cm

Width: 25 cm Depth: 25 cm











## MOUNTING OF C-LOCKS ON THE RAMP



## Corner Ramp Adjuster height adjustments:







## **DISPOSAL**



KIT and KIT parts: These products are made from PE (Polyethylen). For disposal after use we encourage you to make sure that the KIT is either returned to the point of purchase for collection and shipment back to Excellent (for regeneration), or sorted accordingy to the recommendations in your local area.



Plastic bag: Recycled as clear LDPE plastic.



Cardboard box: Recycled as cardboard.



Brochure and instruction: Recycled as paper after end use.