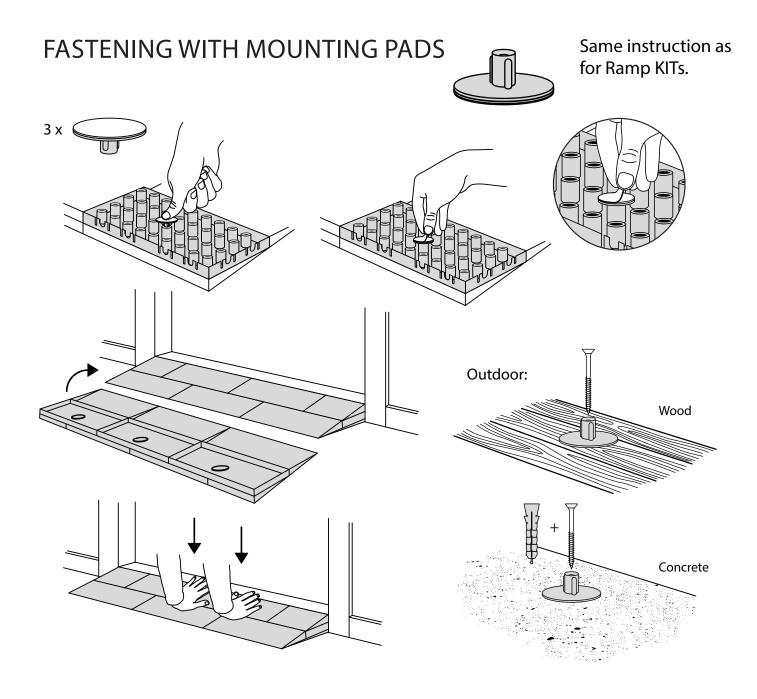

## RAMP KIT 1 CORNER

Height: 1,8 - 5,5 cm

Width: 25 cm Depth: 25 cm











## MOUNTING OF C-LOCKS ON THE RAMP



## Corner Ramp Adjuster height adjustments:







## **DISPOSAL**



KIT and KIT parts: These products are made from PE (Polyethylen). For disposal after use we encourage you to make sure that the KIT is either returned to the point of purchase for collection and shipment back to Excellent (for regeneration), or sorted accordingy to the recommendations in your local area.



Plastic bag: Recycled as clear LDPE plastic.



Cardboard box: Recycled as cardboard.



Brochure and instruction: Recycled as paper after end use.