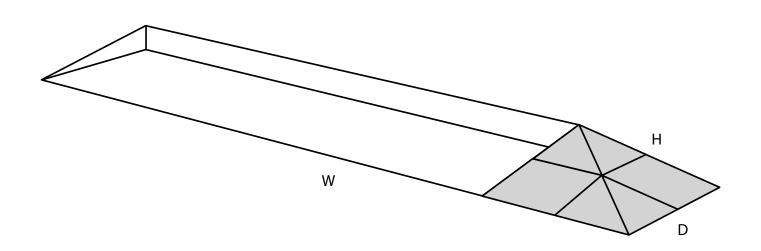

## RAMP KIT 1 CORNER

Height: 1,8 - 5,5 cm

Width: 25 cm Depth: 25 cm











## MOUNTING OF C-LOCKS ON THE RAMP



## Corner Ramp Adjuster height adjustments:







## **DISPOSAL**



KIT and KIT parts: These products are made from PE (Polyethylen). For disposal after use we encourage you to make sure that the KIT is either returned to the point of purchase for collection and shipment back to Excellent (for regeneration), or sorted accordingy to the recommendations in your local area.



Plastic bag: Recycled as clear LDPE plastic.



Cardboard box: Recycled as cardboard.



Brochure and instruction: Recycled as paper after end use.