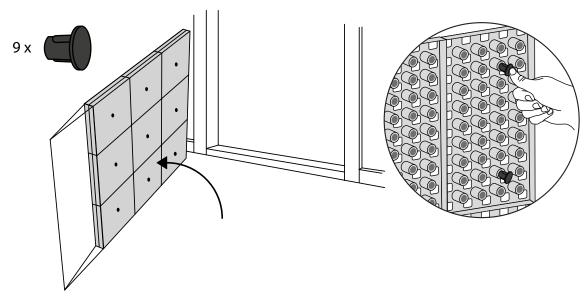

## **RAMP KIT 1 PLATFORM**





Build together with the Ramp Kit 1, the height can be adjusted up to 5,2 cm

excellent

systems as







When you connect a platform and a ramp, remove the Ramp Adjuster from the ramp, and use it to adjust the platform as shown here:



## PLACEMENT OF LOCKS



12 x C-Lock

Locks in Ramp KIT:

Locks in platform: S-Lock is mounted on

Use rubber hammer

the top layer.

(Not included)

Locks in the Ramp KIT.

See KIT instruction for placement of

How to connect KIT and Platform:



## MOUNTING WITH STOPPERS





T-Lock





## DISPOSAL

KIT and KIT parts: These products are made from PE (Polyethylen). For disposal after use we encourage you to make sure that the KIT is either returned to the point of purchase for collection and shipment back to Excellent (for regeneration), or sorted accordingy to the recommendations in your local area.

Brochure and instruction: Recycled as paper after end use.



<u>2</u>

HDPE

Plastic bag: Recycled as clear LDPE plastic.



Cardboard box: Recycled as cardboard.

22 PAPER



sales@ex-as.com | Møllevej 2 - 8544 Mørke - DK | +45 86377133