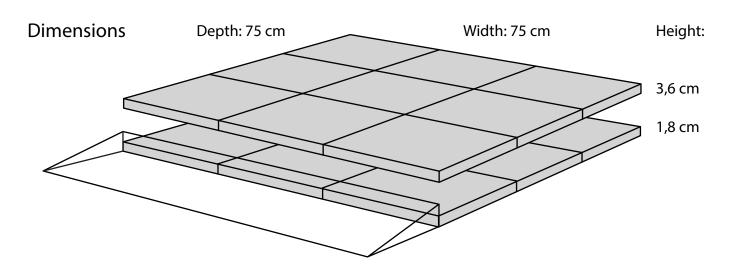

## **RAMP KIT 1 PLATFORM**

Build together with the Ramp Kit 1, the height can be adjusted up to 5,2 cm

excellent

systems as

When you connect a platform and a ramp, remove the Ramp Adjuster from the ramp, and use it to adjust the platform as shown here: