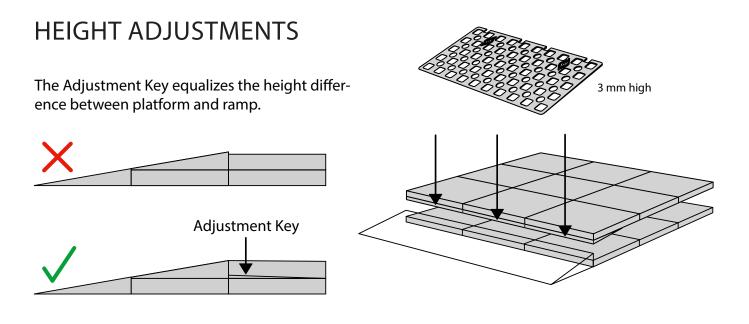

## **RAMP KIT 1 PLATFORM**

Build together with the Ramp Kit 1, the height can be adjusted up to 5,2 cm

excellent

systems as

When you connect a platform and a ramp, remove the Ramp Adjuster from the ramp, and use it to adjust the platform as shown here: