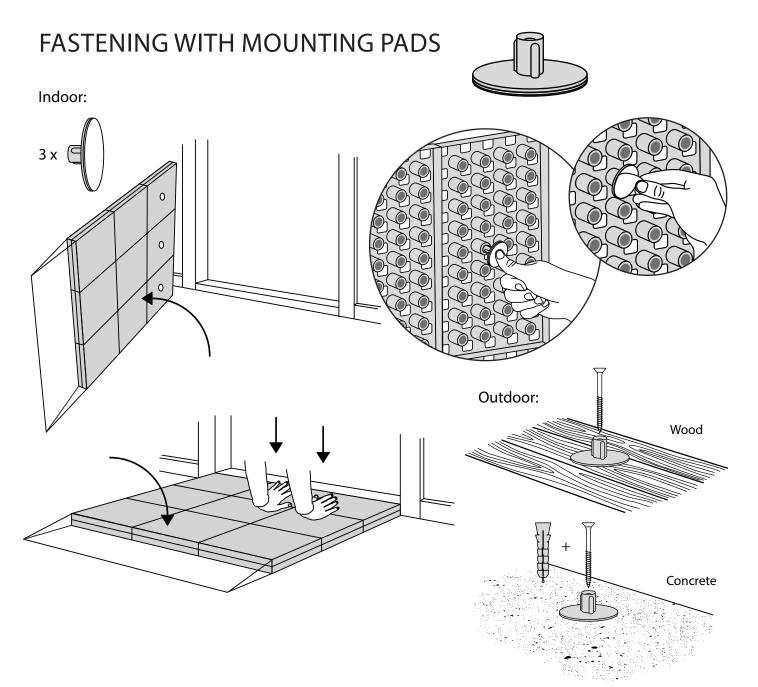

## **RAMP KIT 1 PLATFORM**





Build together with the Ramp Kit 1, the height can be adjusted up to 5,2 cm

excellent

systems as







When you connect a platform and a ramp, remove the Ramp Adjuster from the ramp, and use it to adjust the platform as shown here:



## PLACEMENT OF LOCKS



12 x C-Lock

Locks in Ramp KIT:

Locks in platform: S-Lock is mounted on

Use rubber hammer

the top layer.

(Not included)

Locks in the Ramp KIT.

See KIT instruction for placement of

How to connect KIT and Platform:



## MOUNTING WITH STOPPERS





T-Lock





## DISPOSAL

KIT and KIT parts: These products are made from PE (Polyethylen). For disposal after use we encourage you to make sure that the KIT is either returned to the point of purchase for collection and shipment back to Excellent (for regeneration), or sorted accordingy to the recommendations in your local area.

Brochure and instruction: Recycled as paper after end use.



<u>2</u>

HDPE

Plastic bag: Recycled as clear LDPE plastic.



Cardboard box: Recycled as cardboard.

22 PAPER



sales@ex-as.com | Møllevej 2 - 8544 Mørke - DK | +45 86377133