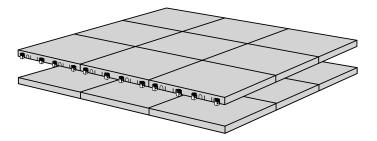

## PLACEMENT OF LOCKS

12 x C-Lock

Locks in Ramp KIT:

Locks in platform: S-Lock is mounted on

Use rubber hammer

the top layer.

(Not included)

Locks in the Ramp KIT.

See KIT instruction for placement of

How to connect KIT and Platform: