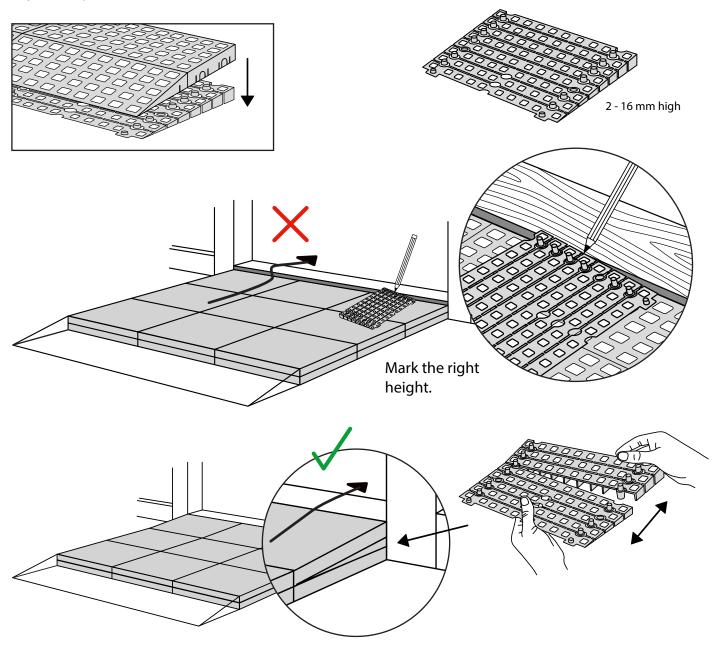

## **RAMP KIT 1 PLATFORM**

Build together with the Ramp Kit 1, the height can be adjusted up to 5,2 cm

excellent

systems as

When you connect a platform and a ramp, remove the Ramp Adjuster from the ramp, and use it to adjust the platform as shown here: