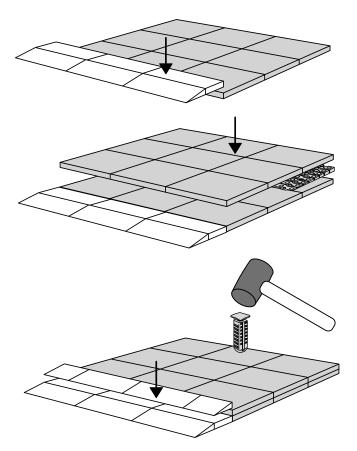

## PLACEMENT OF LOCKS

12 x C-Lock

Locks in Ramp KIT:

Locks in platform: S-Lock is mounted on

Use rubber hammer

the top layer.

(Not included)

Locks in the Ramp KIT.

See KIT instruction for placement of

How to connect KIT and Platform: