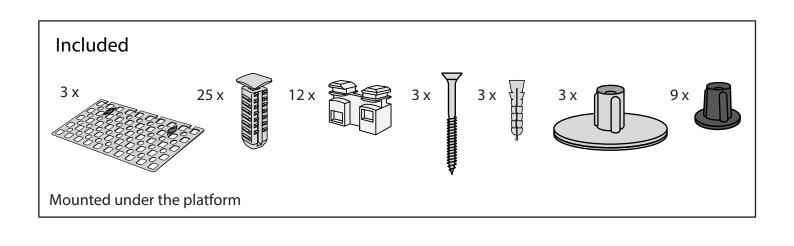

## PLACEMENT OF LOCKS

12 x C-Lock

Locks in Ramp KIT:

Locks in platform: S-Lock is mounted on

Use rubber hammer

the top layer.

(Not included)

Locks in the Ramp KIT.