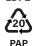

# RAMP KIT 2 CORNER

Height: 3,6 - 9,1 cm

Width: 50 cm Depth: 50 cm











## MOUNTING OF C-LOCKS ON THE RAMP



## **CORNER RAMP ADJUSTER**



#### Corner Ramp Adjuster height adjustments:



## FASTENING WITH MOUNTING PADS



Same instruction as for Ramp KITs.

Indoor:



### **DISPOSAL**



KIT and KIT parts: These products are made from PE (Polyethylen). For disposal after use we encourage you to make sure that the KIT is either returned to the point of purchase for collection and shipment back to Excellent (for regeneration), or sorted accordingly to the recommendations in your local area.



Plastic bag: Recycled as clear LDPE plastic.



Cardboard box: Recycled as cardboard.



Brochure and instruction: Recycled as paper after end use.