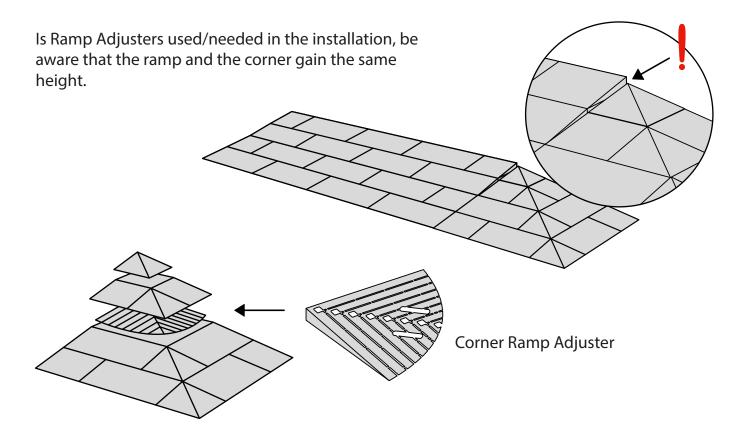

# RAMP KIT 2 CORNER

Height: 3,6 - 9,1 cm

Width: 50 cm Depth: 50 cm











## MOUNTING OF C-LOCKS ON THE RAMP



## **CORNER RAMP ADJUSTER**



#### Corner Ramp Adjuster height adjustments:



## FASTENING WITH MOUNTING PADS



Same instruction as for Ramp KITs.

Indoor:



### **DISPOSAL**



KIT and KIT parts: These products are made from PE (Polyethylen). For disposal after use we encourage you to make sure that the KIT is either returned to the point of purchase for collection and shipment back to Excellent (for regeneration), or sorted accordingly to the recommendations in your local area.



Plastic bag: Recycled as clear LDPE plastic.



Cardboard box: Recycled as cardboard.



Brochure and instruction: Recycled as paper after end use.