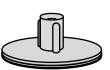

# RAMP KIT 2 CORNER

Height: 3,6 - 9,1 cm

Width: 50 cm Depth: 50 cm











## MOUNTING OF C-LOCKS ON THE RAMP



## **CORNER RAMP ADJUSTER**



#### Corner Ramp Adjuster height adjustments:



## FASTENING WITH MOUNTING PADS



Same instruction as for Ramp KITs.

Indoor:



### **DISPOSAL**



KIT and KIT parts: These products are made from PE (Polyethylen). For disposal after use we encourage you to make sure that the KIT is either returned to the point of purchase for collection and shipment back to Excellent (for regeneration), or sorted accordingly to the recommendations in your local area.



Plastic bag: Recycled as clear LDPE plastic.



Cardboard box: Recycled as cardboard.



Brochure and instruction: Recycled as paper after end use.