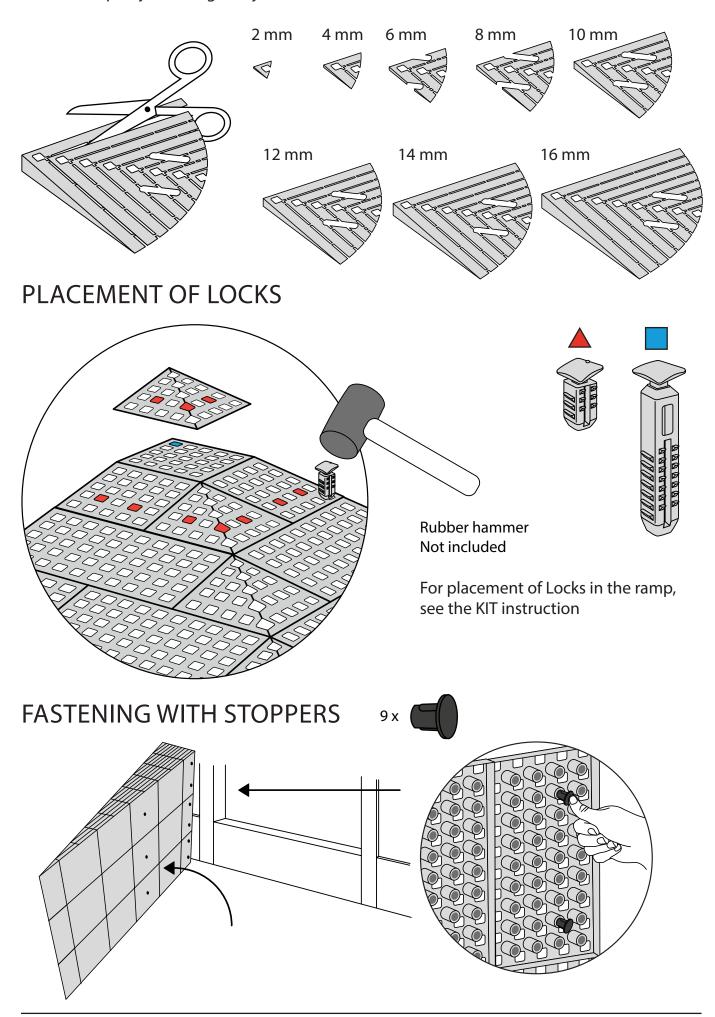

# RAMP KIT 2 CORNER

Height: 3,6 - 9,1 cm

Width: 50 cm Depth: 50 cm











## MOUNTING OF C-LOCKS ON THE RAMP



## **CORNER RAMP ADJUSTER**



#### Corner Ramp Adjuster height adjustments:



## FASTENING WITH MOUNTING PADS



Same instruction as for Ramp KITs.

Indoor:



### **DISPOSAL**



KIT and KIT parts: These products are made from PE (Polyethylen). For disposal after use we encourage you to make sure that the KIT is either returned to the point of purchase for collection and shipment back to Excellent (for regeneration), or sorted accordingly to the recommendations in your local area.



Plastic bag: Recycled as clear LDPE plastic.



Cardboard box: Recycled as cardboard.



Brochure and instruction: Recycled as paper after end use.