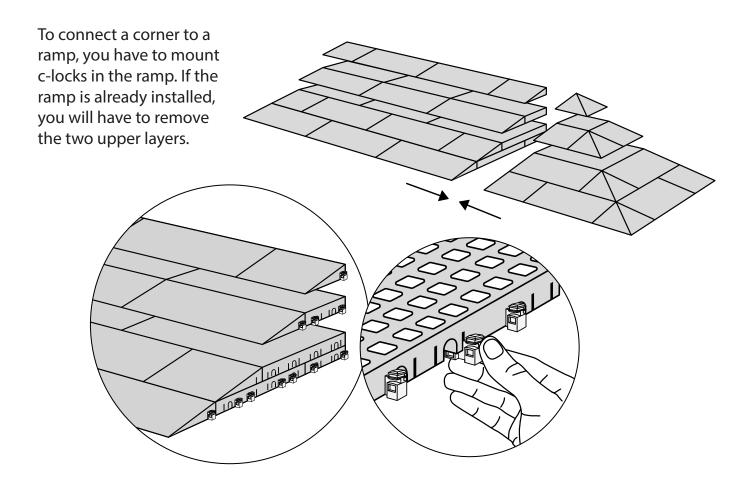

# RAMP KIT 2 CORNER

Height: 3,6 - 9,1 cm

Width: 50 cm Depth: 50 cm











## MOUNTING OF C-LOCKS ON THE RAMP



## **CORNER RAMP ADJUSTER**



#### Corner Ramp Adjuster height adjustments:



## FASTENING WITH MOUNTING PADS



Same instruction as for Ramp KITs.

Indoor:



### **DISPOSAL**



KIT and KIT parts: These products are made from PE (Polyethylen). For disposal after use we encourage you to make sure that the KIT is either returned to the point of purchase for collection and shipment back to Excellent (for regeneration), or sorted accordingly to the recommendations in your local area.



Plastic bag: Recycled as clear LDPE plastic.



Cardboard box: Recycled as cardboard.



Brochure and instruction: Recycled as paper after end use.