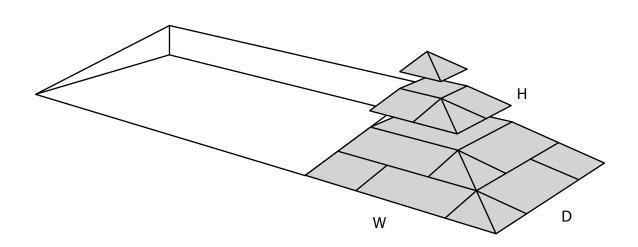

# RAMP KIT 2 CORNER

Height: 3,6 - 9,1 cm

Width: 50 cm Depth: 50 cm











## MOUNTING OF C-LOCKS ON THE RAMP



## **CORNER RAMP ADJUSTER**



#### Corner Ramp Adjuster height adjustments:



## FASTENING WITH MOUNTING PADS



Same instruction as for Ramp KITs.

Indoor:



### **DISPOSAL**



KIT and KIT parts: These products are made from PE (Polyethylen). For disposal after use we encourage you to make sure that the KIT is either returned to the point of purchase for collection and shipment back to Excellent (for regeneration), or sorted accordingly to the recommendations in your local area.



Plastic bag: Recycled as clear LDPE plastic.



Cardboard box: Recycled as cardboard.



Brochure and instruction: Recycled as paper after end use.