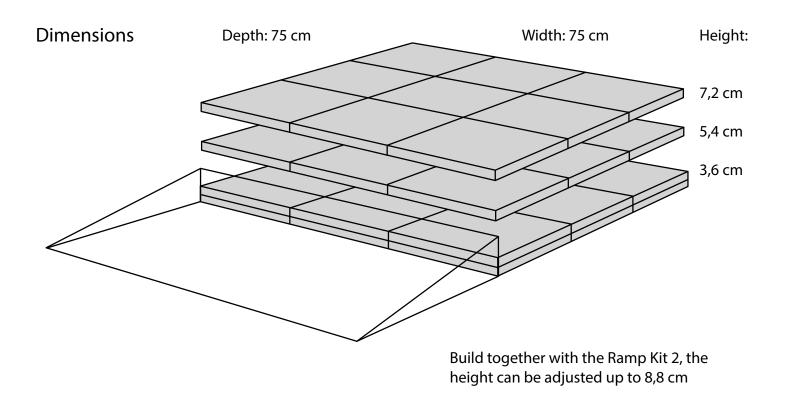

## **RAMP KIT 2 PLATFORM**

When you connect a platform and a ramp, remove the Ramp Adjuster from the ramp, and use it to adjust the platform as shown here: