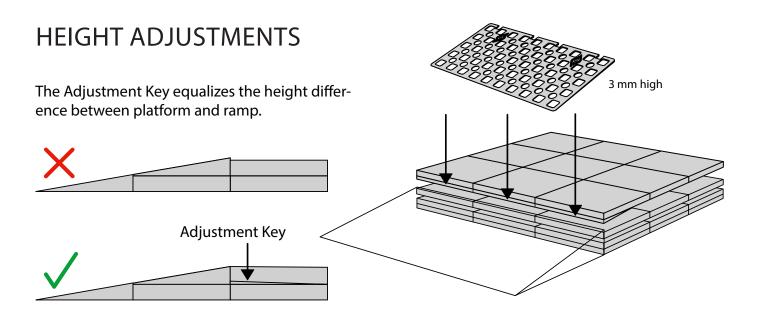

## **RAMP KIT 2 PLATFORM**

When you connect a platform and a ramp, remove the Ramp Adjuster from the ramp, and use it to adjust the platform as shown here: