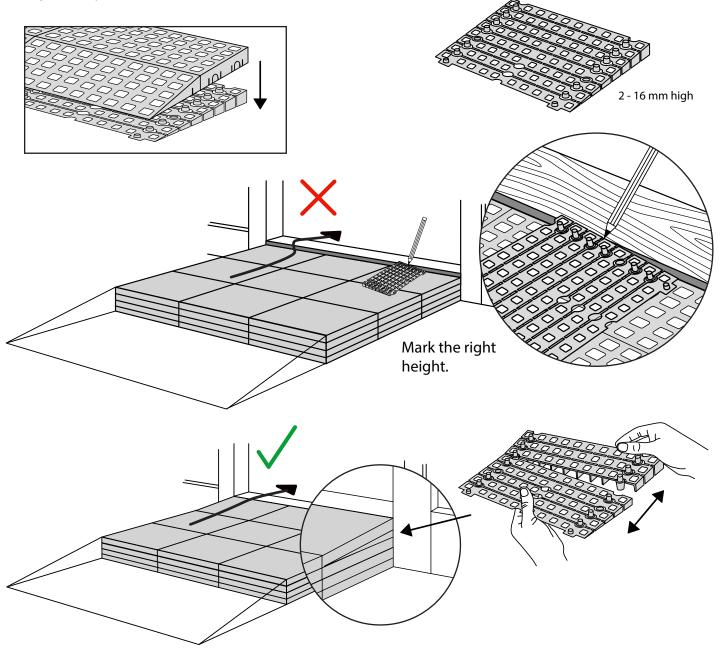

## **RAMP KIT 2 PLATFORM**

When you connect a platform and a ramp, remove the Ramp Adjuster from the ramp, and use it to adjust the platform as shown here: