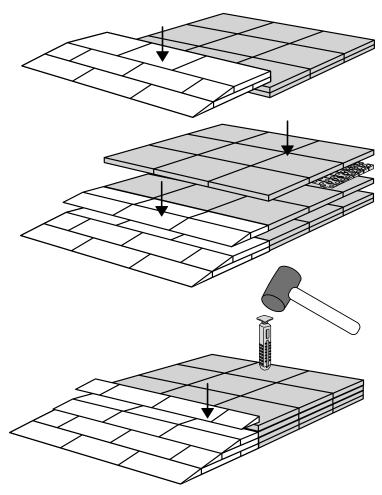

## **RAMP KIT 2 PLATFORM**

When you connect a platform and a ramp, remove the Ramp Adjuster from the ramp, and use it to adjust the platform as shown here:

## PLACEMENT OF LOCKS

How to connect KIT and Platform:

Locks in Ramp KIT: See KIT instruction for placement of Locks in the Ramp KIT.

Locks in platform: S-Lock is mounted on the top layer.

Use rubber hammer (Not included)