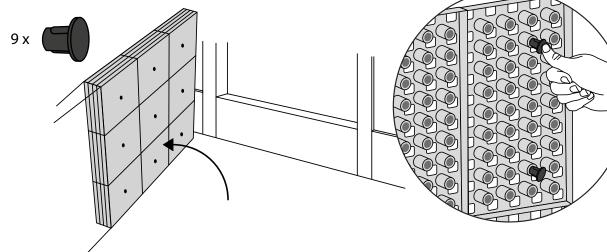

## PLACEMENT OF LOCKS

How to connect KIT and Platform:

Locks in Ramp KIT: See KIT instruction for placement of Locks in the Ramp KIT.

Locks in platform: S-Lock is mounted on the top layer.

Use rubber hammer (Not included)