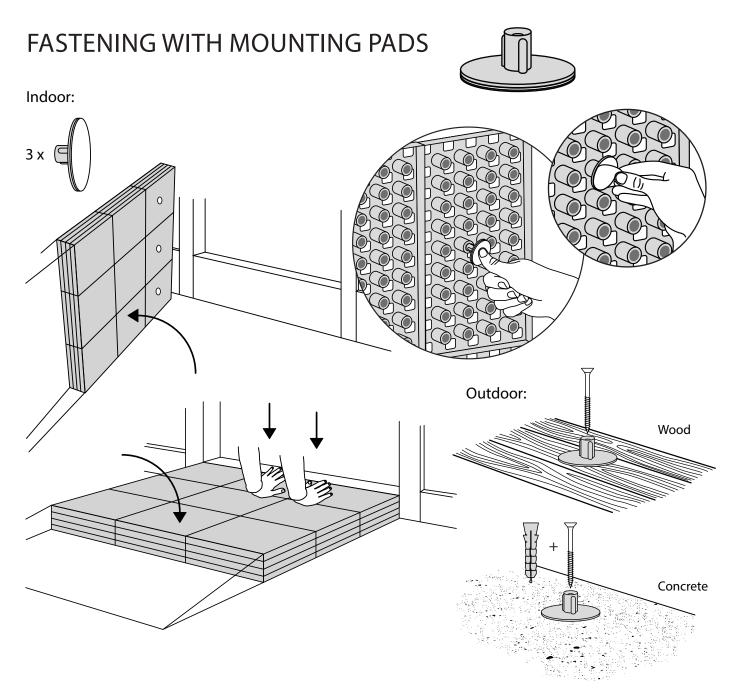

## PLACEMENT OF LOCKS

How to connect KIT and Platform:

Locks in Ramp KIT: See KIT instruction for placement of Locks in the Ramp KIT.

Locks in platform: S-Lock is mounted on the top layer.

Use rubber hammer (Not included)

S-Lock

MOUNTIING WITH STOPPERS