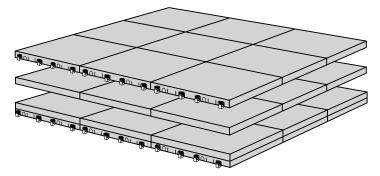

## PLACEMENT OF LOCKS

How to connect KIT and Platform:

Locks in Ramp KIT: See KIT instruction for placement of Locks in the Ramp KIT.

Locks in platform: S-Lock is mounted on the top layer.

Use rubber hammer (Not included)

S-Lock

MOUNTIING WITH STOPPERS