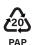

## RAMP KIT 3 CORNER

Height: 7,2 - 12,7 cm

Width: 75 cm Depth: 75 cm











## MOUNTING OF C-LOCKS ON THE RAMP







## Corner Ramp Adjuster height adjustments:





## **DISPOSAL**



KIT and KIT parts: These products are made from PE (Polyethylen). For disposal after use we encourage you to make sure that the KIT is either returned to the point of purchase for collection and shipment back to Excellent (for regeneration), or sorted accordingy to the recommendations in your local area.



Plastic bag: Recycled as clear LDPE plastic.



Cardboard box: Recycled as cardboard.



Brochure and instruction: Recycled as paper after end use.