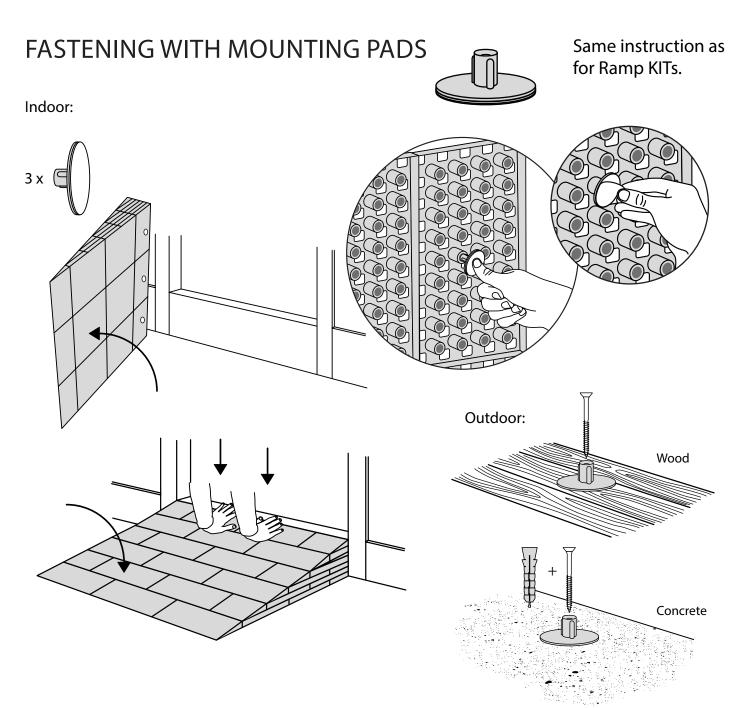

## RAMP KIT 3 CORNER

Height: 7,2 - 12,7 cm

Width: 75 cm Depth: 75 cm











## MOUNTING OF C-LOCKS ON THE RAMP







## Corner Ramp Adjuster height adjustments:





## **DISPOSAL**



KIT and KIT parts: These products are made from PE (Polyethylen). For disposal after use we encourage you to make sure that the KIT is either returned to the point of purchase for collection and shipment back to Excellent (for regeneration), or sorted accordingy to the recommendations in your local area.



Plastic bag: Recycled as clear LDPE plastic.



Cardboard box: Recycled as cardboard.



Brochure and instruction: Recycled as paper after end use.