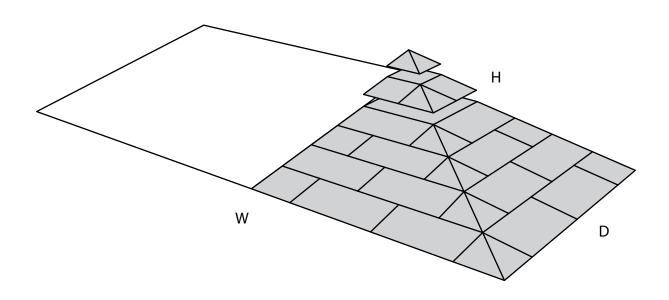

## RAMP KIT 3 CORNER

Height: 7,2 - 12,7 cm

Width: 75 cm Depth: 75 cm











## MOUNTING OF C-LOCKS ON THE RAMP







## Corner Ramp Adjuster height adjustments:





## **DISPOSAL**



KIT and KIT parts: These products are made from PE (Polyethylen). For disposal after use we encourage you to make sure that the KIT is either returned to the point of purchase for collection and shipment back to Excellent (for regeneration), or sorted accordingy to the recommendations in your local area.



Plastic bag: Recycled as clear LDPE plastic.



Cardboard box: Recycled as cardboard.



Brochure and instruction: Recycled as paper after end use.