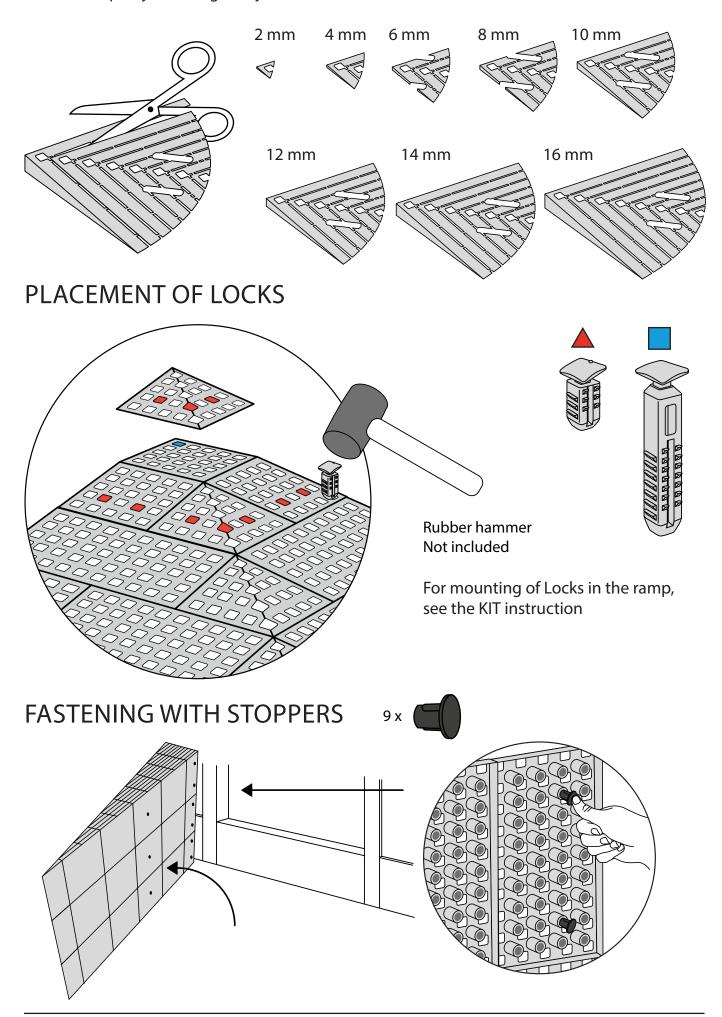

## RAMP KIT 3 CORNER

Height: 7,2 - 12,7 cm

Width: 75 cm Depth: 75 cm











## MOUNTING OF C-LOCKS ON THE RAMP







## Corner Ramp Adjuster height adjustments:





## **DISPOSAL**



KIT and KIT parts: These products are made from PE (Polyethylen). For disposal after use we encourage you to make sure that the KIT is either returned to the point of purchase for collection and shipment back to Excellent (for regeneration), or sorted accordingy to the recommendations in your local area.



Plastic bag: Recycled as clear LDPE plastic.



Cardboard box: Recycled as cardboard.



Brochure and instruction: Recycled as paper after end use.