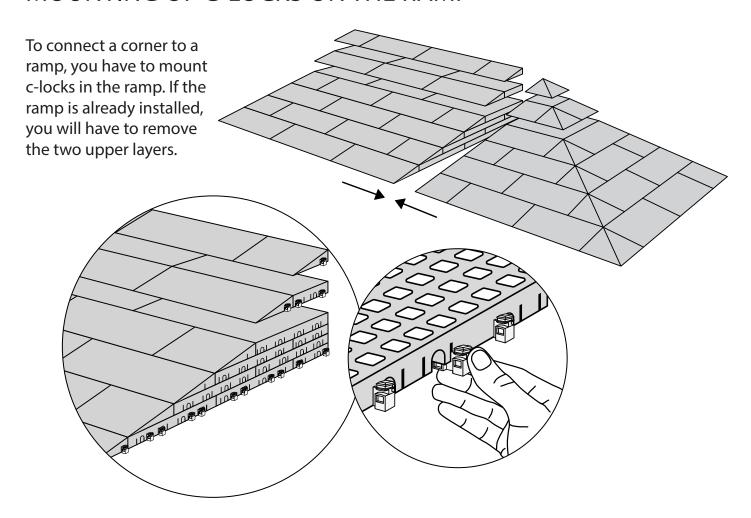

## RAMP KIT 3 CORNER

Height: 7,2 - 12,7 cm

Width: 75 cm Depth: 75 cm











## MOUNTING OF C-LOCKS ON THE RAMP







## Corner Ramp Adjuster height adjustments:





## **DISPOSAL**



KIT and KIT parts: These products are made from PE (Polyethylen). For disposal after use we encourage you to make sure that the KIT is either returned to the point of purchase for collection and shipment back to Excellent (for regeneration), or sorted accordingy to the recommendations in your local area.



Plastic bag: Recycled as clear LDPE plastic.



Cardboard box: Recycled as cardboard.



Brochure and instruction: Recycled as paper after end use.