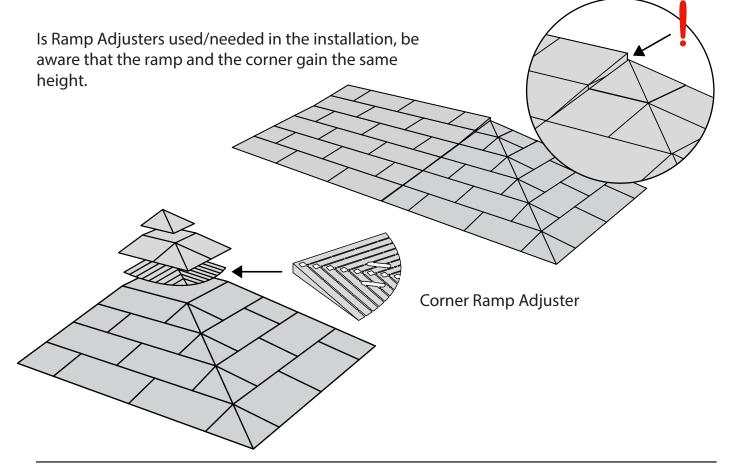

## RAMP KIT 3 CORNER

Height: 7,2 - 12,7 cm

Width: 75 cm Depth: 75 cm











## MOUNTING OF C-LOCKS ON THE RAMP







## Corner Ramp Adjuster height adjustments:





## **DISPOSAL**



KIT and KIT parts: These products are made from PE (Polyethylen). For disposal after use we encourage you to make sure that the KIT is either returned to the point of purchase for collection and shipment back to Excellent (for regeneration), or sorted accordingy to the recommendations in your local area.



Plastic bag: Recycled as clear LDPE plastic.



Cardboard box: Recycled as cardboard.



Brochure and instruction: Recycled as paper after end use.