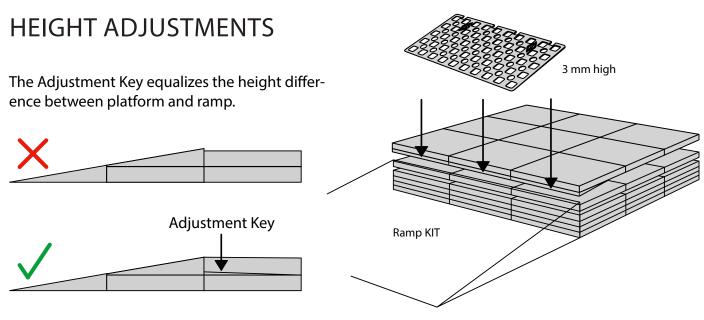

## RAMP KIT 3 PLATFORM















## PLACEMENT OF LOCKS





How to connect KIT and Platform:



Locks in Ramp KIT: See KIT instruction for placement of Locks in the Ramp KIT.

Locks in platform: S-Lock is mounted on the top layer.

Use rubber hammer (Not included)



S-Lock







## FASTENING WITH MOUNTING PADS







## **DISPOSAL**



KIT and KIT parts: These products are made from PE (Polyethylen). For disposal after use we encourage you to make sure that the KIT is either returned to the point of purchase for collection and shipment back to Excellent (for regeneration), or sorted accordingy to the recommendations in your local area.



Plastic bag: Recycled as clear LDPE plastic.



Cardboard box: Recycled as cardboard.



Brochure and instruction: Recycled as paper after end use.