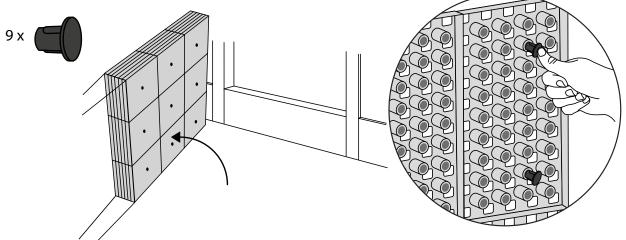

## PLACEMENT OF LOCKS

How to connect KIT and Platform:

Locks in Ramp KIT: See KIT instruction for placement of Locks in the Ramp KIT.

Locks in platform: S-Lock is mounted on the top layer.

Use rubber hammer (Not included)

S-Lock