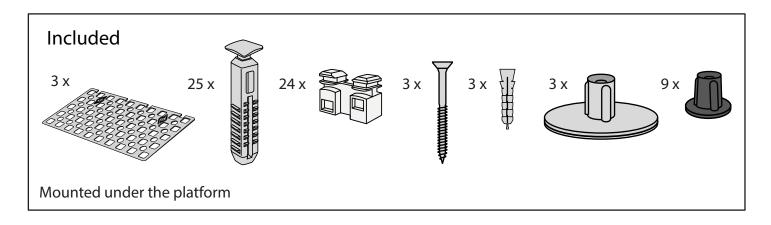

## RAMP KIT 3 PLATFORM















## PLACEMENT OF LOCKS





How to connect KIT and Platform:



Locks in Ramp KIT: See KIT instruction for placement of Locks in the Ramp KIT.

Locks in platform: S-Lock is mounted on the top layer.

Use rubber hammer (Not included)



S-Lock







## FASTENING WITH MOUNTING PADS







## **DISPOSAL**



KIT and KIT parts: These products are made from PE (Polyethylen). For disposal after use we encourage you to make sure that the KIT is either returned to the point of purchase for collection and shipment back to Excellent (for regeneration), or sorted accordingy to the recommendations in your local area.



Plastic bag: Recycled as clear LDPE plastic.



Cardboard box: Recycled as cardboard.



Brochure and instruction: Recycled as paper after end use.