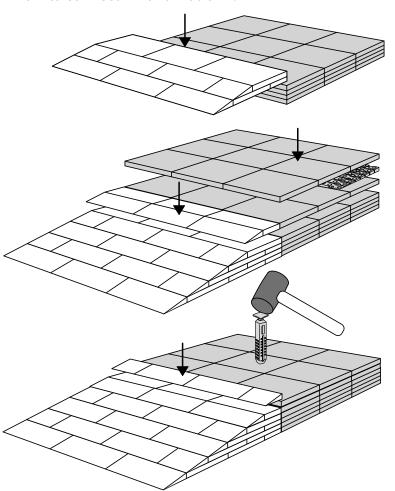

## PLACEMENT OF LOCKS

How to connect KIT and Platform:

Locks in Ramp KIT: See KIT instruction for placement of Locks in the Ramp KIT.

Locks in platform: S-Lock is mounted on the top layer.

Use rubber hammer (Not included)