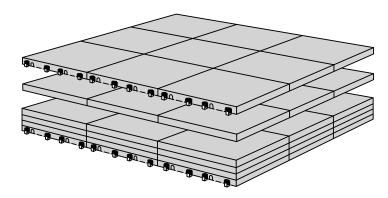

## PLACEMENT OF LOCKS

How to connect KIT and Platform:

Locks in Ramp KIT: See KIT instruction for placement of Locks in the Ramp KIT.

Locks in platform: S-Lock is mounted on the top layer.

Use rubber hammer (Not included)