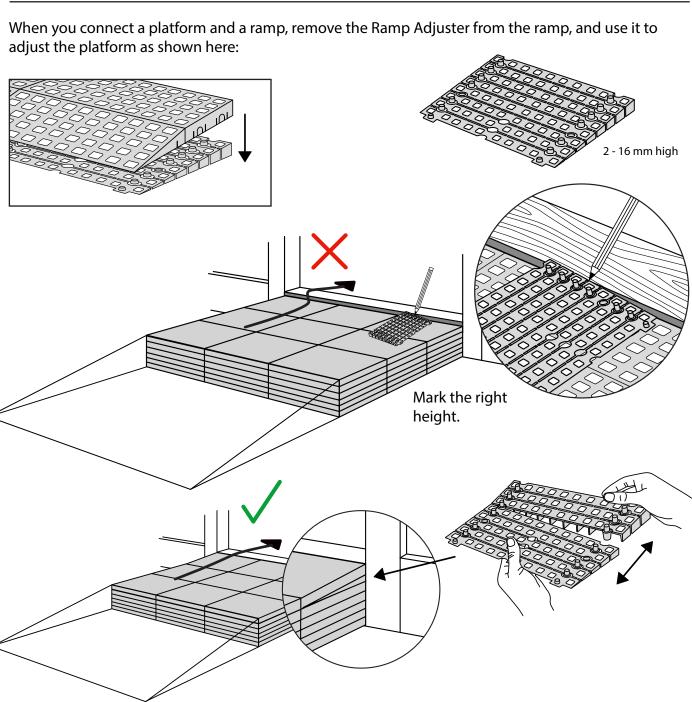

## PLACEMENT OF LOCKS

How to connect KIT and Platform:

Locks in Ramp KIT: See KIT instruction for placement of Locks in the Ramp KIT.

Locks in platform: S-Lock is mounted on the top layer.

Use rubber hammer (Not included)

S-Lock