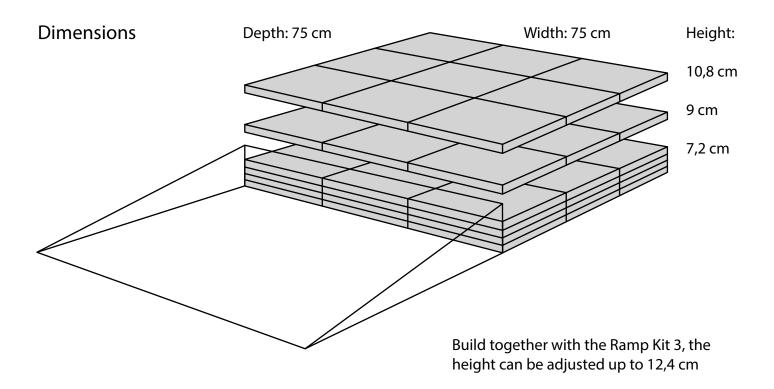

## RAMP KIT 3 PLATFORM















## PLACEMENT OF LOCKS





How to connect KIT and Platform:



Locks in Ramp KIT: See KIT instruction for placement of Locks in the Ramp KIT.

Locks in platform: S-Lock is mounted on the top layer.

Use rubber hammer (Not included)



S-Lock







## FASTENING WITH MOUNTING PADS







## **DISPOSAL**



KIT and KIT parts: These products are made from PE (Polyethylen). For disposal after use we encourage you to make sure that the KIT is either returned to the point of purchase for collection and shipment back to Excellent (for regeneration), or sorted accordingy to the recommendations in your local area.



Plastic bag: Recycled as clear LDPE plastic.



Cardboard box: Recycled as cardboard.



Brochure and instruction: Recycled as paper after end use.