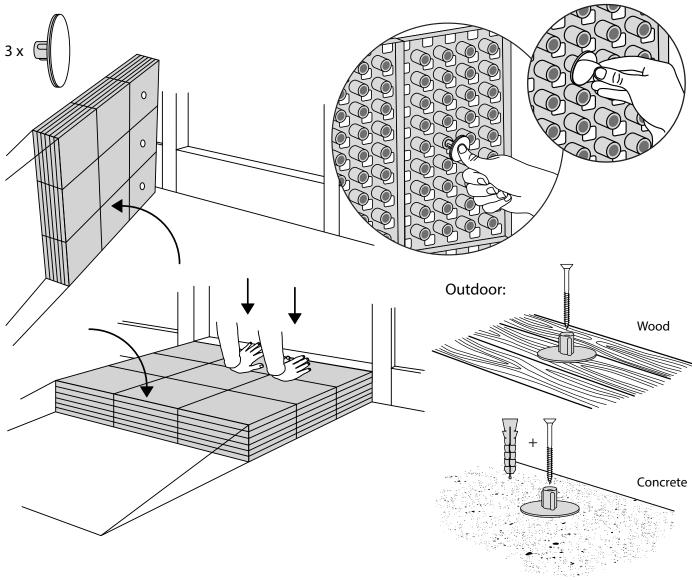

## RAMP KIT 3 PLATFORM















## PLACEMENT OF LOCKS





How to connect KIT and Platform:



Locks in Ramp KIT: See KIT instruction for placement of Locks in the Ramp KIT.

Locks in platform: S-Lock is mounted on the top layer.

Use rubber hammer (Not included)



S-Lock







## FASTENING WITH MOUNTING PADS







## **DISPOSAL**



KIT and KIT parts: These products are made from PE (Polyethylen). For disposal after use we encourage you to make sure that the KIT is either returned to the point of purchase for collection and shipment back to Excellent (for regeneration), or sorted accordingy to the recommendations in your local area.



Plastic bag: Recycled as clear LDPE plastic.



Cardboard box: Recycled as cardboard.



Brochure and instruction: Recycled as paper after end use.