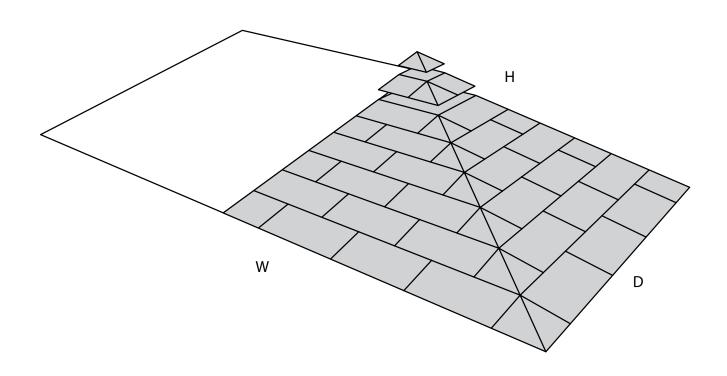

# RAMP KIT 4 CORNER

Height: 10,8 - 16,3 cm

Width: 100 cm Depth: 100 cm











### MOUNTING OF C-LOCKS ON THE RAMP



#### Corner Ramp Adjuster height adjustments:



## FASTENING WITH MOUNTING PAD



Same instruction as for Ramp KITs.



#### **DISPOSAL**



KIT and KIT parts: These products are made from PE (Polyethylen). For disposal after use we encourage you to make sure that the KIT is either returned to the point of purchase for collection and shipment back to Excellent (for regeneration), or sorted accordingy to the recommendations in your local area.



Plastic bag: Recycled as clear LDPE plastic.



Cardboard box: Recycled as cardboard.



Brochure and instruction: Recycled as paper after end use.



sales@ex-as.com | Møllevej 2 - 8544 Mørke - DK | +45 86377133