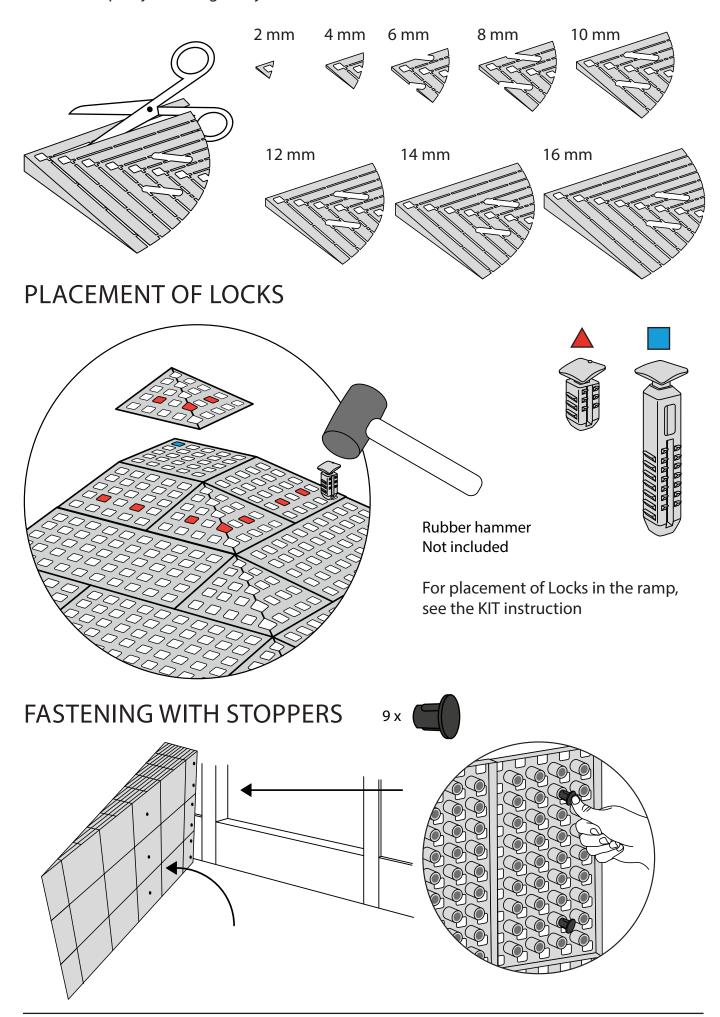

### MOUNTING OF C-LOCKS ON THE RAMP

## FASTENING WITH MOUNTING PAD

Same instruction as for Ramp KITs.