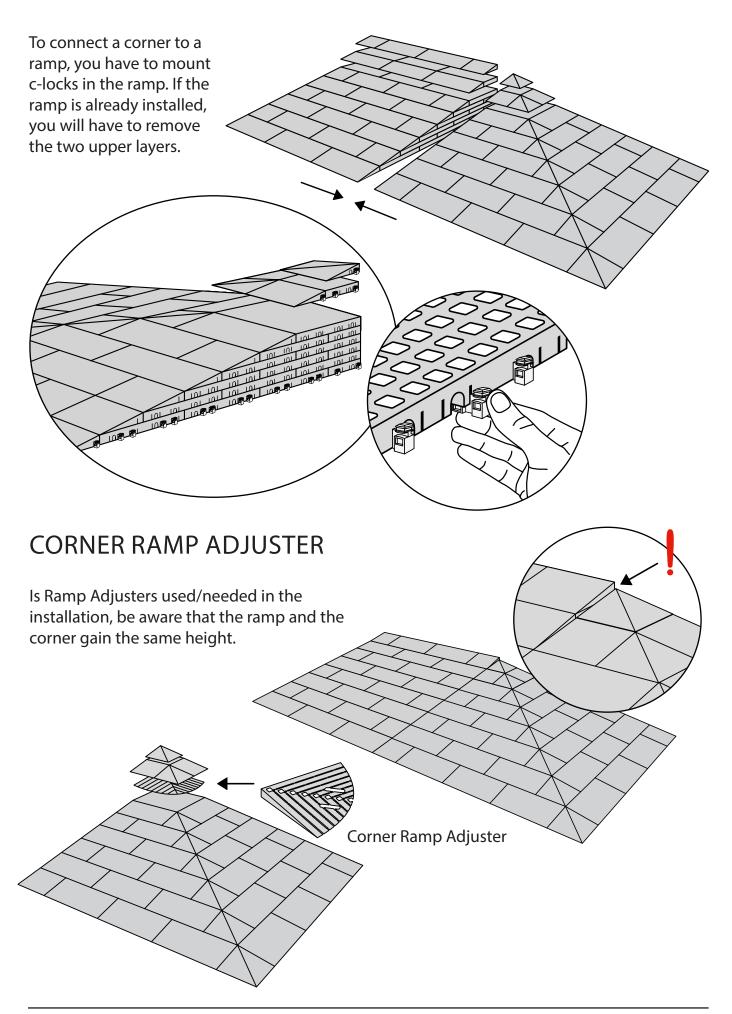

### MOUNTING OF C-LOCKS ON THE RAMP

#### Corner Ramp Adjuster height adjustments: