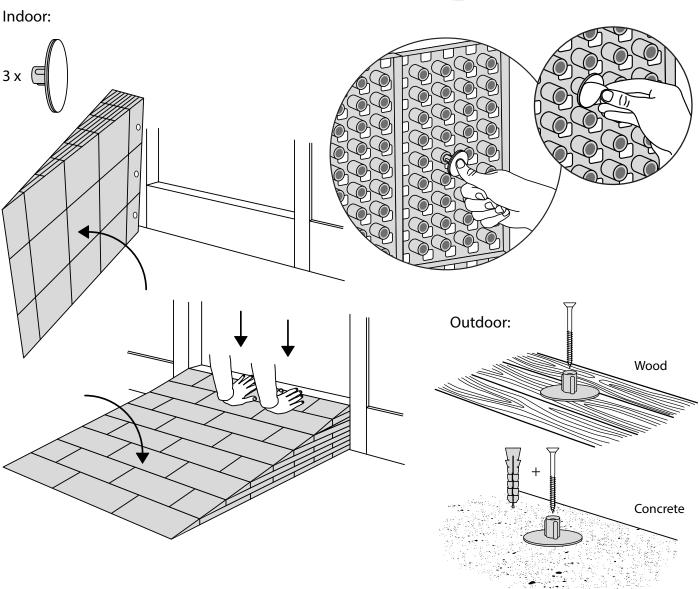

### MOUNTING OF C-LOCKS ON THE RAMP

#### Corner Ramp Adjuster height adjustments:

## FASTENING WITH MOUNTING PAD

Same instruction as for Ramp KITs.