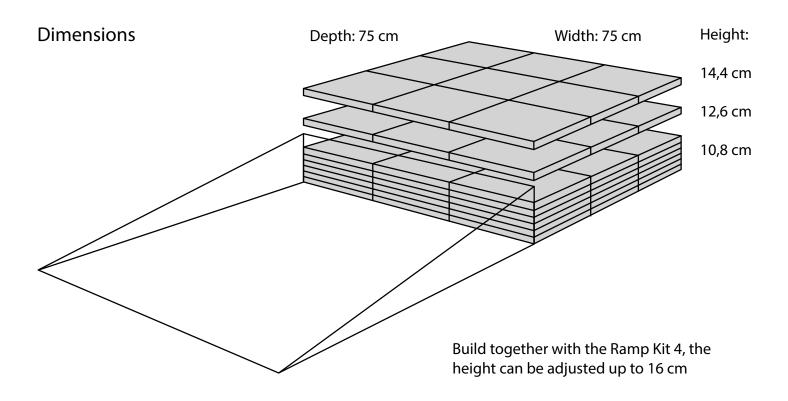

## RAMP KIT 4 PLATFORM

When you connect a platform and a ramp, remove the Ramp Adjuster from the ramp, and use it to adjust the platform as shown here: