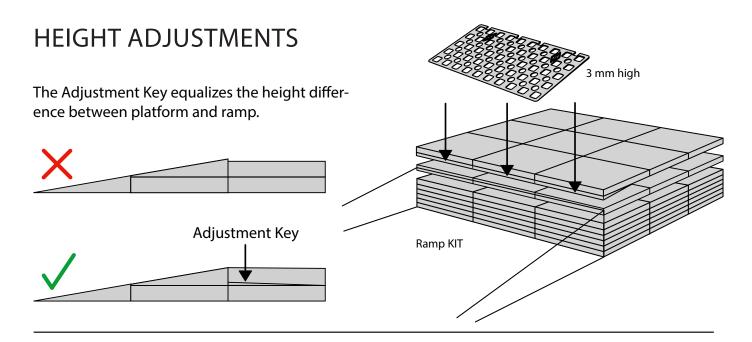

## RAMP KIT 4 PLATFORM

When you connect a platform and a ramp, remove the Ramp Adjuster from the ramp, and use it to adjust the platform as shown here: