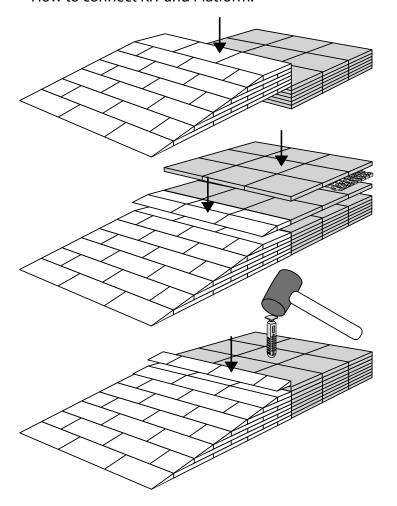

## PLACEMENT OF LOCKS

How to connect KIT and Platform:

Locks in Ramp KIT: See KIT instruction for placement of Locks in the Ramp KIT.

Locks in platform: S-Lock is mounted on the top layer.

Use rubber hammer (Not included)

## RAMP KIT 4 PLATFORM

When you connect a platform and a ramp, remove the Ramp Adjuster from the ramp, and use it to adjust the platform as shown here: