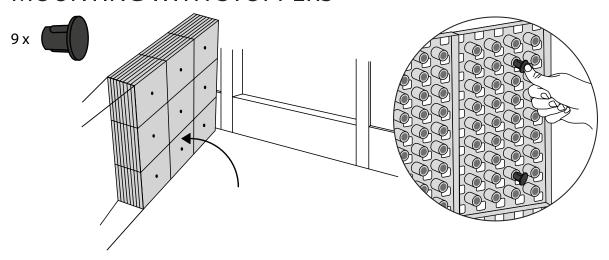

## RAMP KIT 4 PLATFORM













When you connect a platform and a ramp, remove the Ramp Adjuster from the ramp, and use it to adjust the platform as shown here:



## PLACEMENT OF LOCKS





How to connect KIT and Platform:



Locks in Ramp KIT: See KIT instruction for placement of Locks in the Ramp KIT.

Locks in platform: S-Lock is mounted on the top layer.

Use rubber hammer (Not included)



S-Lock



## MOUNTING WITH STOPPERS





## **DISPOSAL**



KIT and KIT parts: These products are made from PE (Polyethylen). For disposal after use we encourage you to make sure that the KIT is either returned to the point of purchase for collection and shipment back to Excellent (for regeneration), or sorted accordingy to the recommendations in your local area.



Plastic bag: Recycled as clear LDPE plastic.



Cardboard box: Recycled as cardboard.



Brochure and instruction: Recycled as paper after end use.