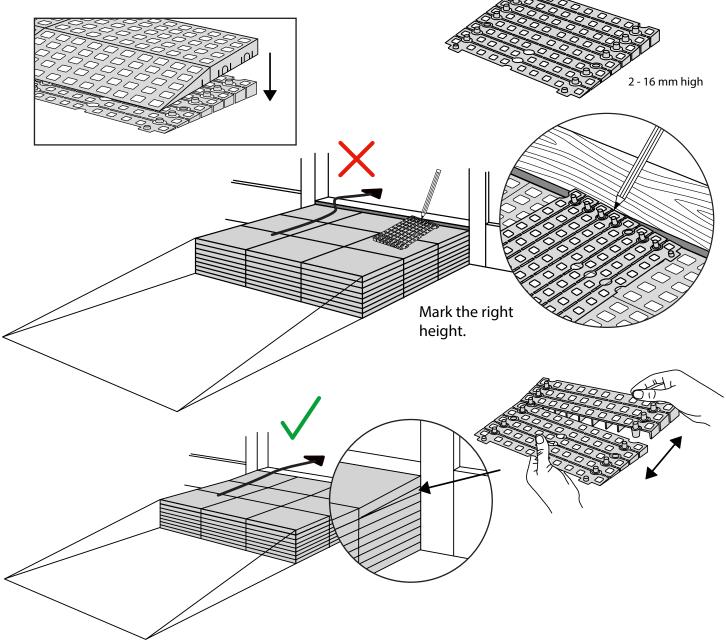

## RAMP KIT 4 PLATFORM

When you connect a platform and a ramp, remove the Ramp Adjuster from the ramp, and use it to adjust the platform as shown here: