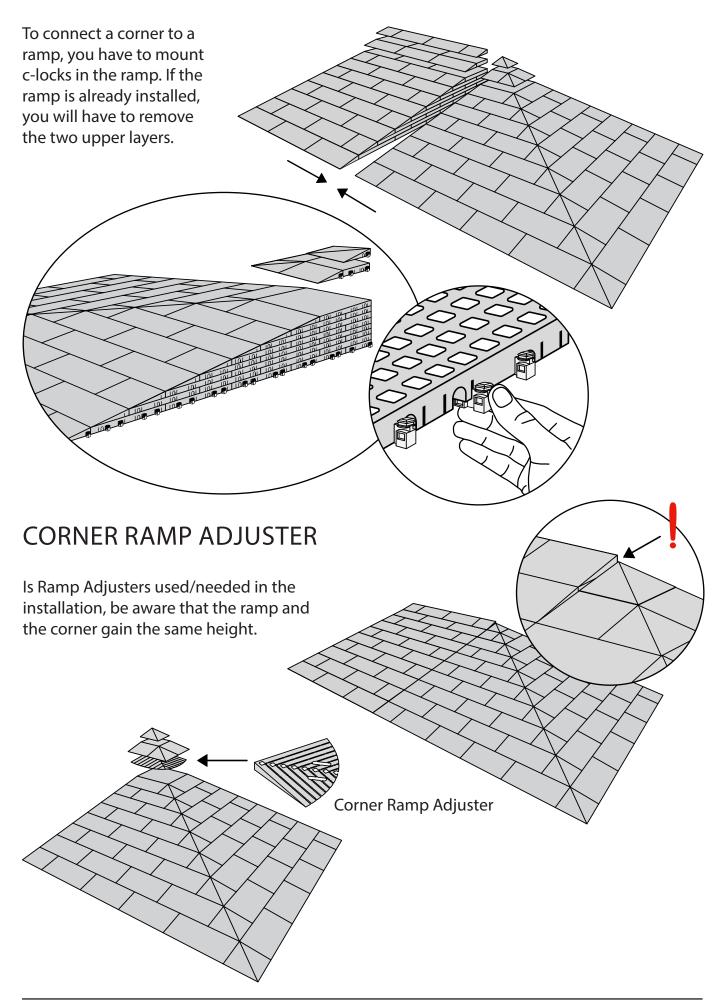

## RAMP KIT 5 CORNER

Height: 14,4 - 19,9 cm

Width: 125 cm Depth: 125 cm











## MOUNTING OF C-LOCKS ON THE RAMP



## Corner Ramp Adjuster height adjustments:





## **DISPOSAL**



KIT and KIT parts: These products are made from PE (Polyethylen). For disposal after use we encourage you to make sure that the KIT is either returned to the point of purchase for collection and shipment back to Excellent (for regeneration), or sorted accordingy to the recommendations in your local area.



Plastic bag: Recycled as clear LDPE plastic.



Cardboard box: Recycled as cardboard.



Brochure and instruction: Recycled as paper after end use.