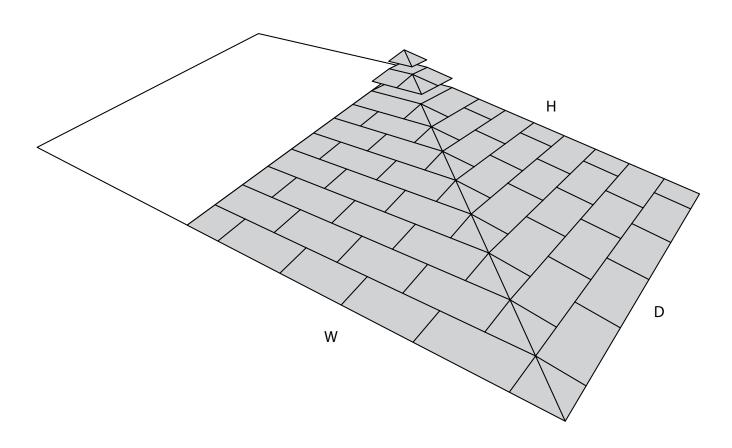

## RAMP KIT 5 CORNER

Height: 14,4 - 19,9 cm

Width: 125 cm Depth: 125 cm











## MOUNTING OF C-LOCKS ON THE RAMP



## Corner Ramp Adjuster height adjustments:





## **DISPOSAL**



KIT and KIT parts: These products are made from PE (Polyethylen). For disposal after use we encourage you to make sure that the KIT is either returned to the point of purchase for collection and shipment back to Excellent (for regeneration), or sorted accordingy to the recommendations in your local area.



Plastic bag: Recycled as clear LDPE plastic.



Cardboard box: Recycled as cardboard.



Brochure and instruction: Recycled as paper after end use.