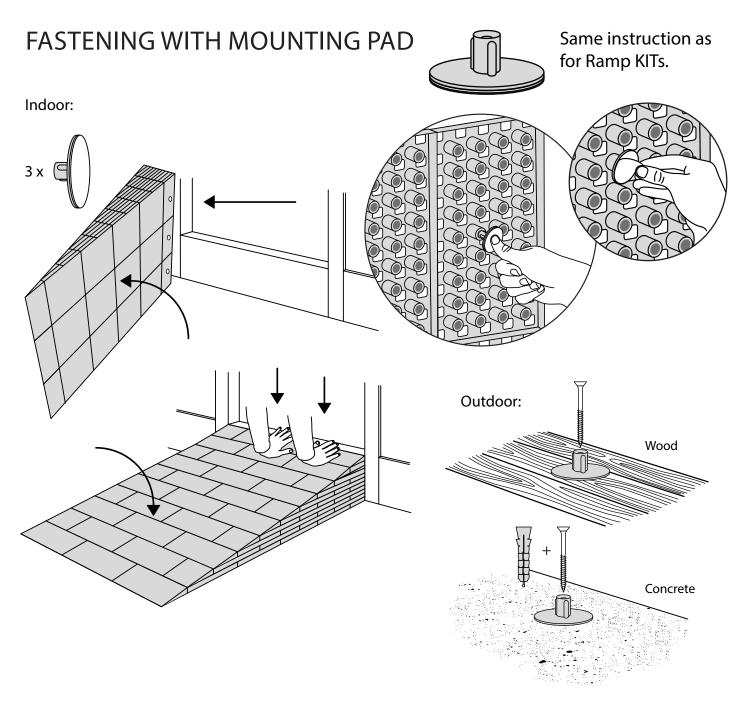

## RAMP KIT 5 CORNER

Height: 14,4 - 19,9 cm

Width: 125 cm Depth: 125 cm











## MOUNTING OF C-LOCKS ON THE RAMP



## Corner Ramp Adjuster height adjustments:





## **DISPOSAL**



KIT and KIT parts: These products are made from PE (Polyethylen). For disposal after use we encourage you to make sure that the KIT is either returned to the point of purchase for collection and shipment back to Excellent (for regeneration), or sorted accordingy to the recommendations in your local area.



Plastic bag: Recycled as clear LDPE plastic.



Cardboard box: Recycled as cardboard.



Brochure and instruction: Recycled as paper after end use.