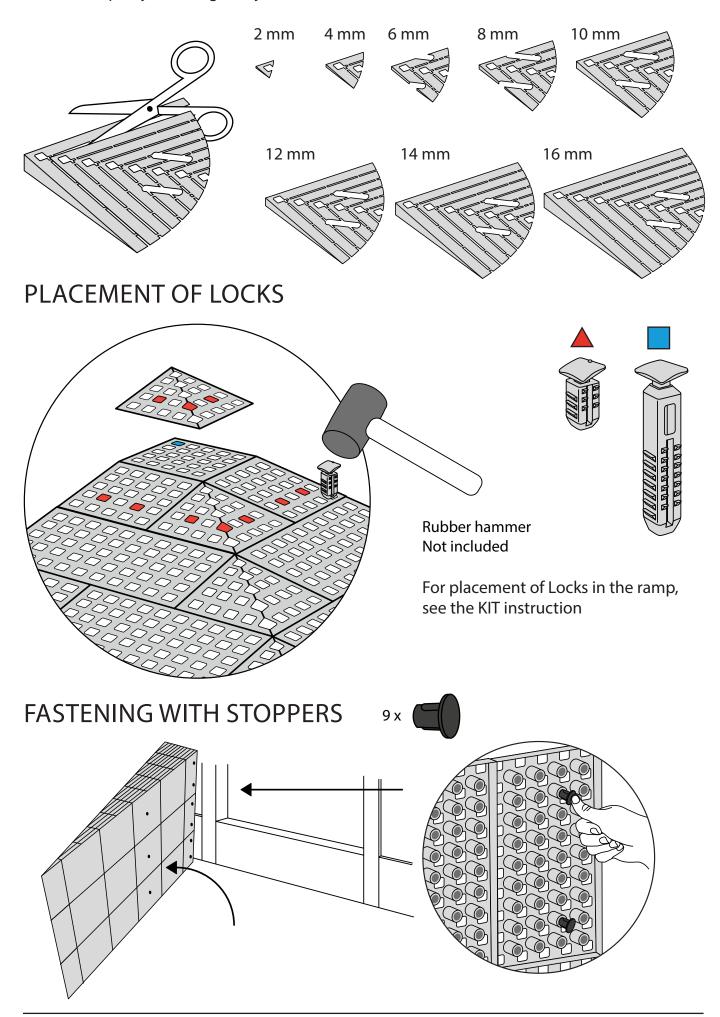

## RAMP KIT 5 CORNER

Height: 14,4 - 19,9 cm

Width: 125 cm Depth: 125 cm











## MOUNTING OF C-LOCKS ON THE RAMP



## Corner Ramp Adjuster height adjustments:





## **DISPOSAL**



KIT and KIT parts: These products are made from PE (Polyethylen). For disposal after use we encourage you to make sure that the KIT is either returned to the point of purchase for collection and shipment back to Excellent (for regeneration), or sorted accordingy to the recommendations in your local area.



Plastic bag: Recycled as clear LDPE plastic.



Cardboard box: Recycled as cardboard.



Brochure and instruction: Recycled as paper after end use.