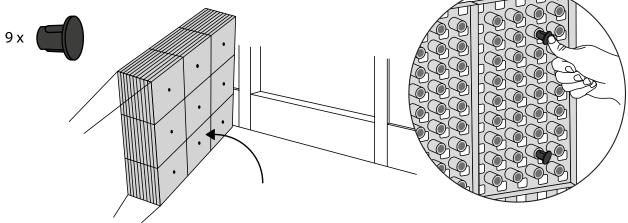

## PLACEMENT OF LOCKS

How to connect KIT and Platform:

Locks in Ramp KIT: See KIT instruction for placement of Locks in the Ramp KIT.

Locks in platform: S-Lock is mounted on the top layer.

Use rubber hammer (Not included)