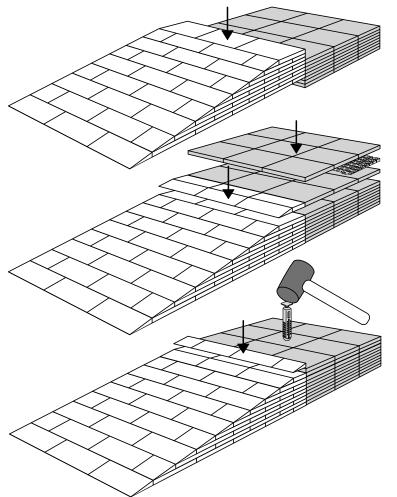

## **RAMP KIT 5 PLATFORM**

When you connect a platform and a ramp, remove the Ramp Adjuster from the ramp, and use it to adjust the platform as shown here:

## PLACEMENT OF LOCKS

How to connect KIT and Platform:

Locks in Ramp KIT: See KIT instruction for placement of Locks in the Ramp KIT.

Locks in platform: S-Lock is mounted on the top layer.

Use rubber hammer (Not included)