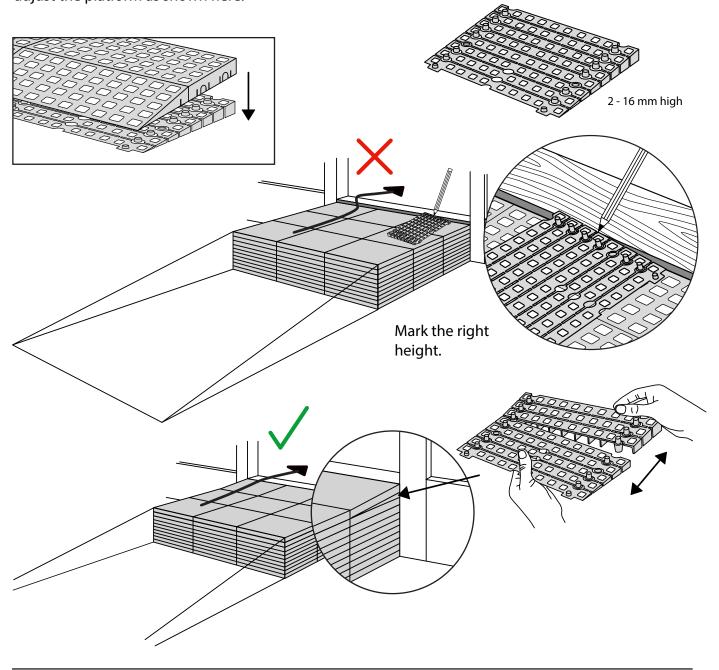

## **RAMP KIT 5 PLATFORM**

When you connect a platform and a ramp, remove the Ramp Adjuster from the ramp, and use it to adjust the platform as shown here: