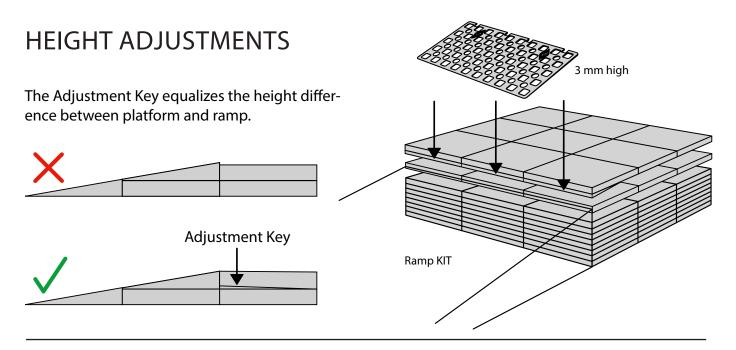

## **RAMP KIT 5 PLATFORM**

When you connect a platform and a ramp, remove the Ramp Adjuster from the ramp, and use it to adjust the platform as shown here: