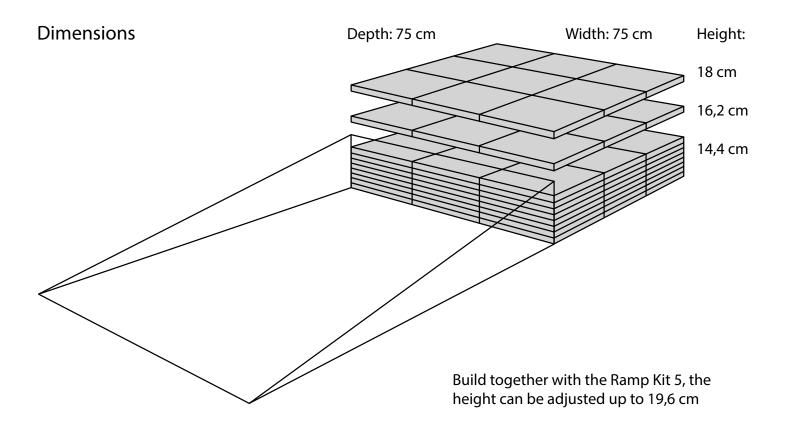

## **RAMP KIT 5 PLATFORM**

When you connect a platform and a ramp, remove the Ramp Adjuster from the ramp, and use it to adjust the platform as shown here: