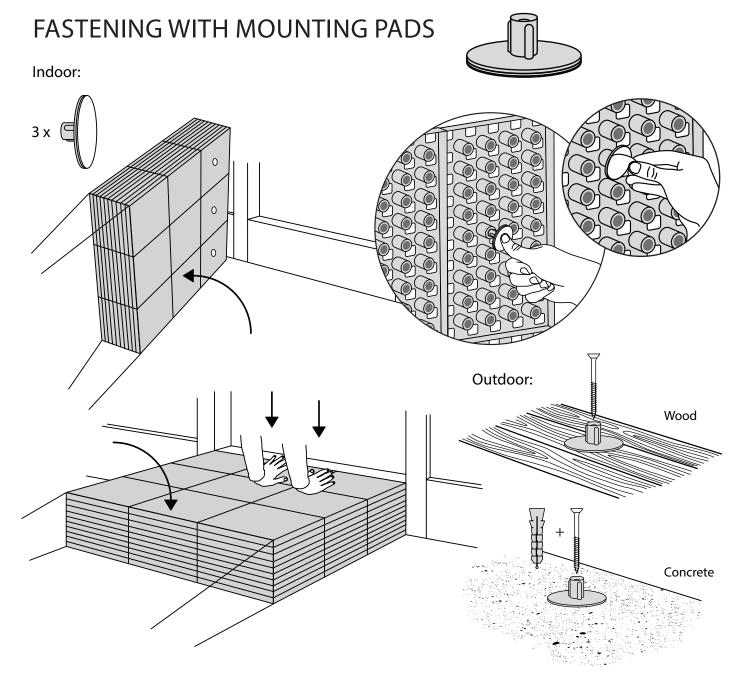

## **RAMP KIT 5 PLATFORM**













When you connect a platform and a ramp, remove the Ramp Adjuster from the ramp, and use it to adjust the platform as shown here:



## PLACEMENT OF LOCKS



How to connect KIT and Platform:



Locks in Ramp KIT: See KIT instruction for placement of Locks in the Ramp KIT.

Locks in platform: S-Lock is mounted on the top layer.

Use rubber hammer (Not included)



S-Lock



MOUNTING WITH STOPPERS





## **DISPOSAL**



KIT and KIT parts: These products are made from PE (Polyethylen). For disposal after use we encourage you to make sure that the KIT is either returned to the point of purchase for collection and shipment back to Excellent (for regeneration), or sorted accordingy to the recommendations in your local area.



Plastic bag: Recycled as clear LDPE plastic.



Cardboard box: Recycled as cardboard.



Brochure and instruction: Recycled as paper after end use.