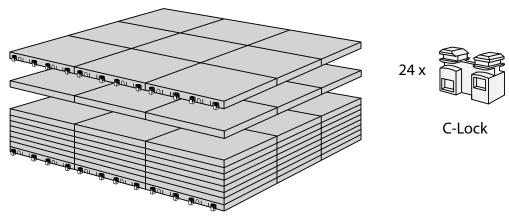

## PLACEMENT OF LOCKS

How to connect KIT and Platform:

Locks in Ramp KIT: See KIT instruction for placement of Locks in the Ramp KIT.

Locks in platform: S-Lock is mounted on the top layer.

Use rubber hammer (Not included)