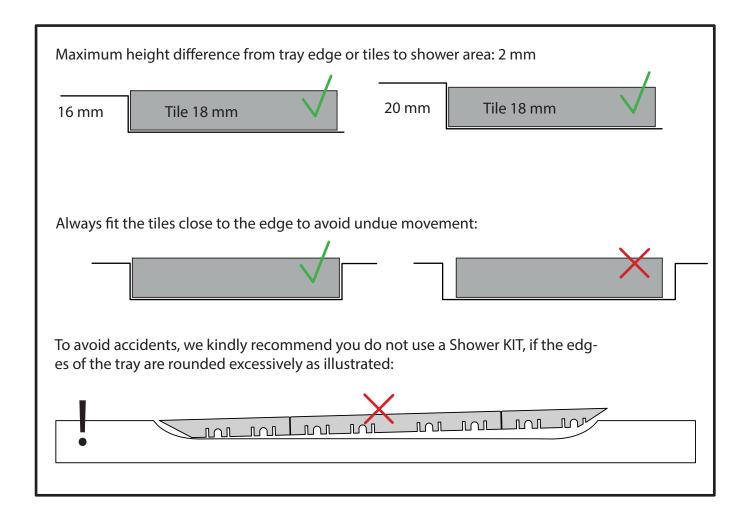

## **SHOWER KIT 1 INSTALLATION**

Use Shower KIT 1 if the recess area fits the height of one tile.

#### Other solutions

Rounded shower.

Shower with walls and sloping edges.

Shower area with walls and a sloping edge.