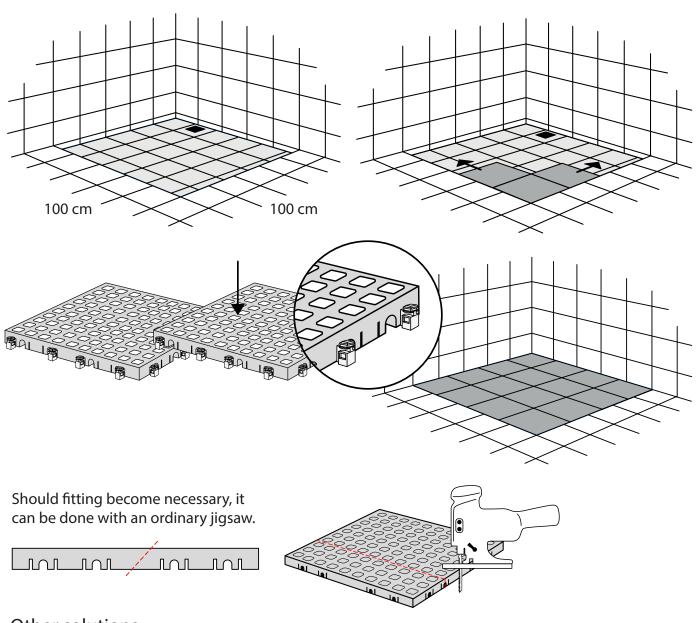

## **SHOWER KIT 1 INSTALLATION**

Use Shower KIT 1 if the recess area fits the height of one tile.