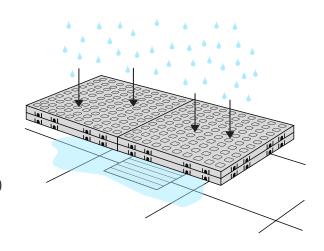

#### **CLEANING OF SHOWER KIT**

The surface of the tiles and ramps have no pores. And thus cannot absorb bacteria. Water and soap can easily exit, through the holes in the tiles.

We recommend cleaning the tiles every four weeks in ordinary use. The tiles tolerate all types of conventional cleaning agents. They also tolerate autoclaving (+130° C) to be sterilized.