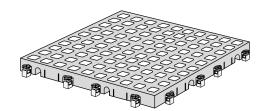

# SHOWER KIT 1

Tiles: 16 pcs.

Width: 25 x 25 cm Height: 18 mm

USE ONLY FOR SHOWERS UP TO 100X100 CM. FOR BIGGER SHOWERS, USE TWO KIT 1'S.

ALWAYS FILL UP THE WHOLE SHOWER AREA TO AVOID ACCIDENTS.

## **SHOWER KIT 1 CONTENT**

Shower hook + shower support