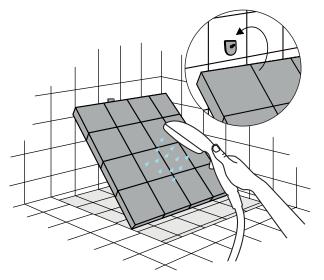

"Shower hook" makes it easy to lift the tiles in the shower.

"Cleaning support" mounted on the wall, support the tiles while cleaning.