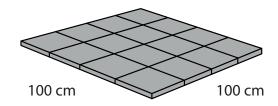

# SHOWER KIT 1

Tiles: 16 pcs.

Width: 25 x 25 cm Height: 18 mm

USE ONLY FOR SHOWERS UP TO 100X100 CM. FOR BIGGER SHOWERS, USE TWO KIT 1'S.

ALWAYS FILL UP THE WHOLE SHOWER AREA TO AVOID ACCIDENTS.