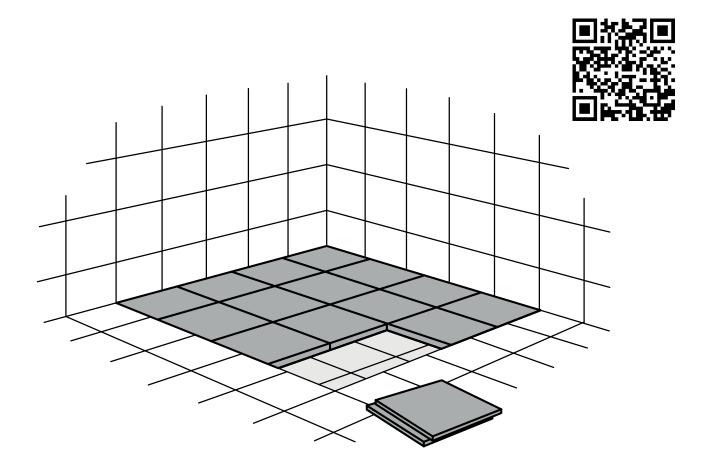

# SHOWER KIT 1

Tiles: 16 pcs.

Width: 25 x 25 cm Height: 18 mm

USE ONLY FOR SHOWERS UP TO 100X100 CM. FOR BIGGER SHOWERS, USE TWO KIT 1'S.

ALWAYS FILL UP THE WHOLE SHOWER AREA TO AVOID ACCIDENTS.

## **SHOWER KIT 1 INSTALLATION**

Use Shower KIT 1 if the recess area fits the height of one tile.