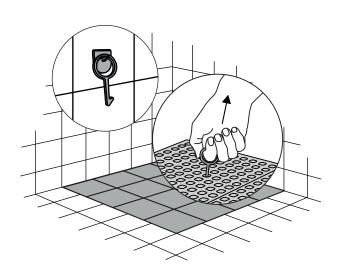

"Shower hook" makes it easy to lift the tiles in the shower.

"Cleaning support" mounted on the wall, support the tiles while cleaning.