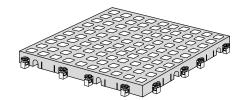

## **SHOWER KIT 1 CONTENT**

Shower hook + shower support

"Shower hook" makes it easy to lift the tiles in the shower.

"Cleaning support" mounted on the wall, support the tiles while cleaning.