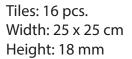

# SHOWER KIT 1

Tiles: 16 pcs.

Width: 25 x 25 cm Height: 18 mm

USE ONLY FOR SHOWERS UP TO 100X100 CM. FOR BIGGER SHOWERS, USE TWO KIT 1'S.

ALWAYS FILL UP THE WHOLE SHOWER AREA TO AVOID ACCIDENTS.