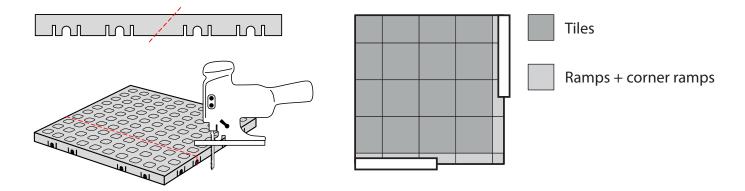

# SHOWER KIT 3

Tiles: 16 pcs. Width: 25 x 25 cm Height: 18 mm

Ramps: 8 pcs. Width: 13,7 x 25 cm Height: 18 mm

#### SHOWER KIT 3 CONTENT

Should fitting become necessary, it can be done with an ordinary jigsaw.

Other solutions Shower area with walls and a corner entry.