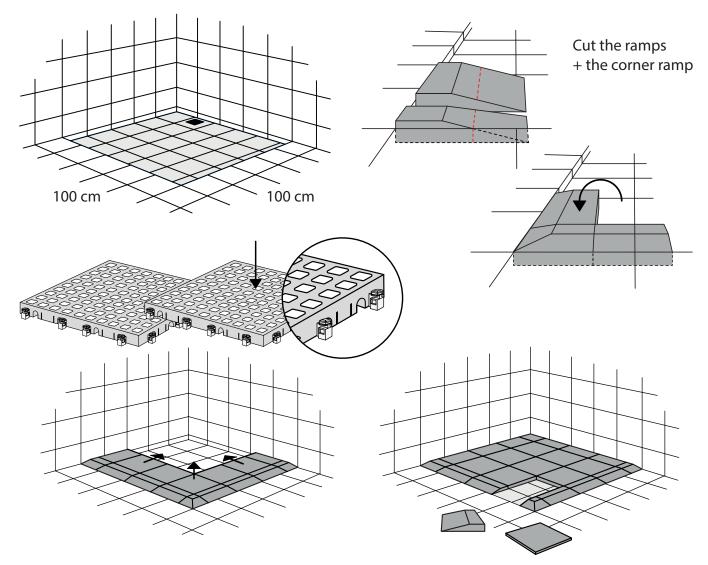

#### SHOWER KIT 3 INSTALLATION

|  |  | <br> |  | <br> |       |
|--|--|------|--|------|-------|
|  |  |      |  |      | Floor |

Use Shower KIT 3, if the shower recess area is more than 2 mm lower than the tiles, and has an open corner.

Should fitting become necessary, it can be done with an ordinary jigsaw.

Other solutions Shower area with walls and a corner entry.