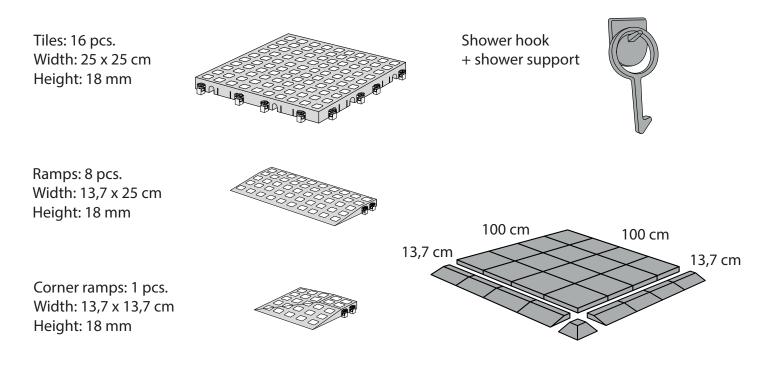

#### SHOWER KIT 3 CONTENT

# SHOWER KIT 3

Tiles: 16 pcs. Width: 25 x 25 cm Height: 18 mm

Ramps: 8 pcs. Width: 13,7 x 25 cm Height: 18 mm