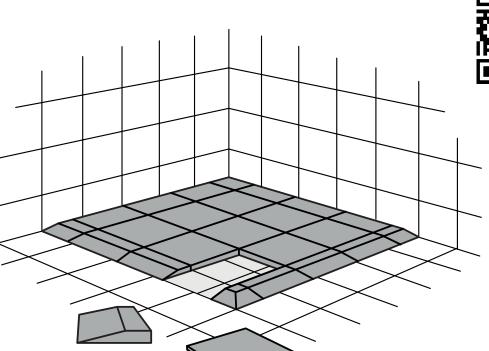

#### SHOWER KIT 3 INSTALLATION

|  |  | <br> |  | <br> |       |
|--|--|------|--|------|-------|
|  |  |      |  |      | Floor |

Use Shower KIT 3, if the shower recess area is more than 2 mm lower than the tiles, and has an open corner.