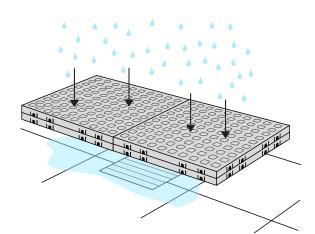

## CLEANING OF SHOWER KIT

The surface of the tiles and ramps have no pores. And thus cannot absorb bacteria. Water and soap can easily exit, through the holes in the tiles.

We recommend cleaning the tiles every four weeks in ordinary use. The tiles tolerate all types of conventional cleaning agents. They also tolerate autoclaving (+130° C) to be sterilized.