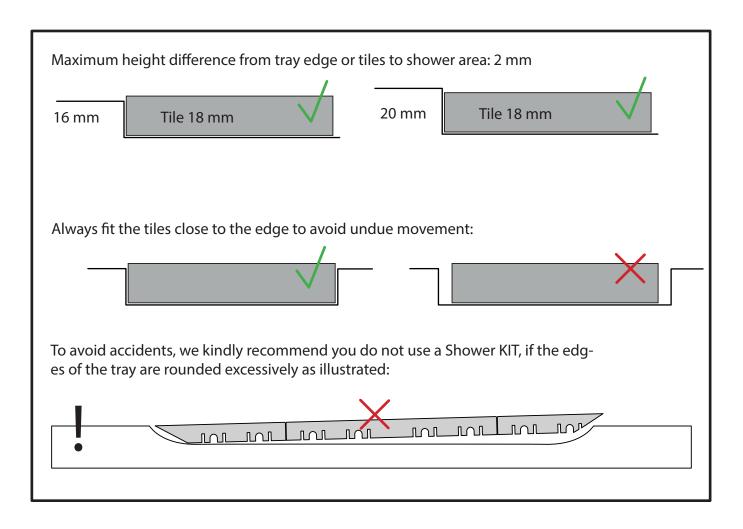

### **IMPORTANT GUIDELINES**

USE ONLY FOR SHOWERS UP TO 100X100 CM. FOR BIGGER SHOWERS, USE TWO KIT 1'S.

ALWAYS FILL UP THE WHOLE SHOWER AREA TO AVOID ACCIDENTS.