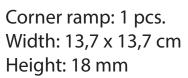

# SHOWER KIT 3

Tiles: 16 pcs. Width: 25 x 25 cm Height: 18 mm

Ramps: 8 pcs. Width: 13,7 x 25 cm Height: 18 mm

#### SHOWER KIT 3 INSTALLATION

|  |  | <br> |  | <br> |       |
|--|--|------|--|------|-------|
|  |  |      |  |      | Floor |

Use Shower KIT 3, if the shower recess area is more than 2 mm lower than the tiles, and has an open corner.