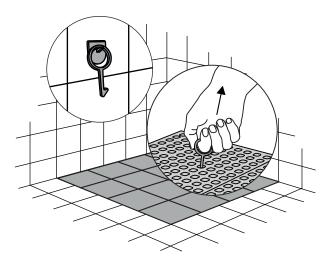

"Shower hook" makes it easy to lift the tiles in the shower.

"Cleaning support" mounted on the wall, support the tiles while cleaning.